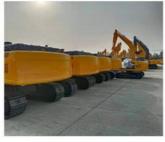

# Used Caterpillar 330cl Excavatorr Secondhand 20 Ton Cat Excavator

#### **Product Description**

Used Cat Excavator 320cl 20 Ton Cater Original Machine Secondhand With Good ConditionL\*W\*H

| Shipping Length                    | 9440mm          |
|------------------------------------|-----------------|
| Shipping Height                    | 3740mm          |
| Shipping Width                     | 2800mm          |
| Max Digging Depth                  | 6300mm          |
| Max Vertical Wall Digging<br>Depth | 5650mm          |
| Max Reach Along Ground             | 9460mm          |
|                                    | 6290mm          |
| Max Loading Height                 | 029011111       |
| Ground Clearance                   | 450mm           |
| Height to Top of Cab               | 2950mm          |
| Tail Swing Radius                  | 2750mm          |
| Transport Package                  | Delivery by Sea |
| Specification                      | SGS             |