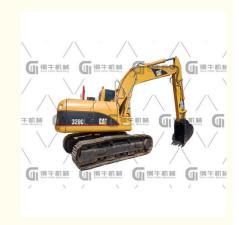

# Used Caterpillar 330cl Excavatorr Secondhand 20 Ton Cat Excavator

• Highlight: Used Caterpillar 330cl Excavator,

Caterpillar 330cl Excavator, Secondhand 20 Ton Cat Excavator

#### **Product Description**

Used Cat Excavator 320cl 20 Ton Cater Original Machine Secondhand With Good ConditionL\*W\*H

| Shipping Length                    | 9440mm          |
|------------------------------------|-----------------|
| Shipping Height                    | 3740mm          |
| Shipping Width                     | 2800mm          |
| Max Digging Depth                  | 6300mm          |
| Max Vertical Wall Digging<br>Depth | 5650mm          |
| Max Reach Along Ground             | 9460mm          |
|                                    | 6290mm          |
| Max Loading Height                 | 029011111       |
| Ground Clearance                   | 450mm           |
| Height to Top of Cab               | 2950mm          |
| Tail Swing Radius                  | 2750mm          |
| Transport Package                  | Delivery by Sea |
| Specification                      | SGS             |