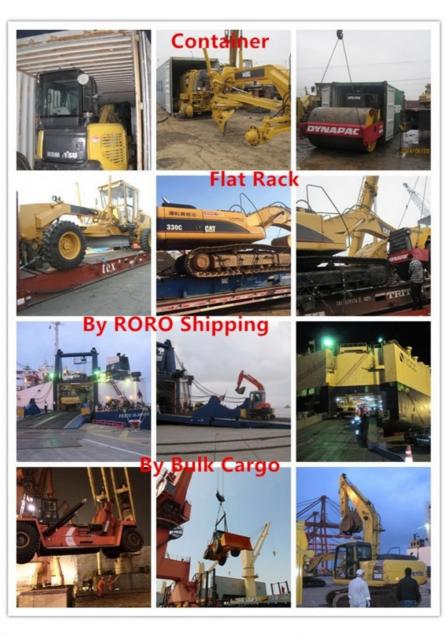

#### **Basic Information**

Place of Origin: USA
Brand Name: CAT
Model Number: 320CL
Minimum Order Quantity: 1set

Price: US \$23,999.00-25,999.00Packaging Details: bulk cargo,container,flat rack

Delivery Time:
 15 days after deposit