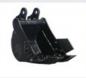

### **ACCESSORIES THAT CAN BE PAIRED**

Narrow Bucket

Teeth Bucket

**Tilting Bucket** 

**Toothless Bucket** 

Hydraulic Thumb Clip

**Quick Hitch** 

Grapple