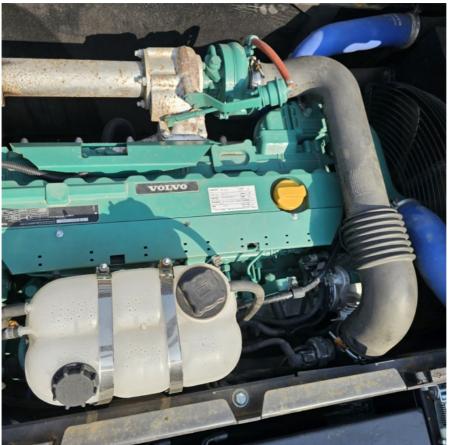

# Used Excavator Second Hand Volvo Ec210 Hydraulic Pump Used Excavator PRODUCT PARAMATERS

| Brand                          | VOLVO       |
|--------------------------------|-------------|
| Year                           | 2020        |
| Working hours                  | 1800h       |
| Maximum excavation radius      | 9540mm      |
| Maximum digging depth          | 6330mm      |
| Maximum vertical digging depth | 5520mm      |
| Maximum unloading height       | 6430mm      |
| Maximum excavation height      | 9220mm      |
| Track plate width              | 600mm       |
| Track grounding length         | 3660mm      |
| Maximum bucket digging force   | 147.1kN     |
| Maximum rod digging force      | 120.7kN     |
| Bucket capacity                | 1.1m³       |
| Travel speed                   | 3.2/5.5km/h |