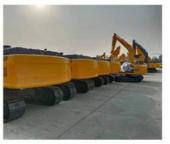

xcavator PRODUCT PARAMATERS

| Brand                          | VOLVO       |
|--------------------------------|-------------|
| Year                           | 2020        |
| Working hours                  | 1800h       |
| Maximum excavation radius      | 9540mm      |
| Maximum digging depth          | 6330mm      |
| Maximum vertical digging depth | 5520mm      |
| Maximum unloading height       | 6430mm      |
| Maximum excavation height      | 9220mm      |
| Track plate width              | 600mm       |
| Track grounding length         | 3660mm      |
| Maximum bucket digging force   | 147.1kN     |
| Maximum rod digging force      | 120.7kN     |
| Bucket capacity                | 1.1m³       |
| Travel speed                   | 3.2/5.5km/h |

# **≫ COMPANY PROFILE**















## **ACCESSORIES THAT CAN BE PAIRED**



Narrow Bucket



Teeth Bucket



**Tilting Bucket** 



**Toothless Bucket** 







**Hydraulic Thumb Clip** 



Quick Hitch



Grapple



Ripper



**Shell Hopper** 



Breaker

## **Our Service:**



### **PRODUCT DETAILS**











+86 19314055186

Flora@ahgnjx.com

e usedexcavator-equipment.com

Room 707, Huifeng Plaza, North First Ring Road, Hefei City, Anhui Province