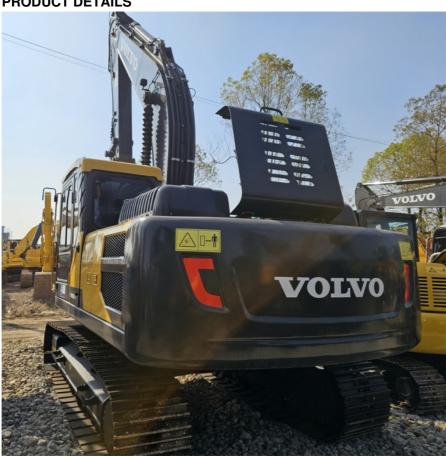

### **PRODUCT DETAILS**

+86 19314055186

Flora@ahgnjx.com

e usedexcavator-equipment.com

Room 707, Huifeng Plaza, North First Ring Road, Hefei City, Anhui Province

# Used Excavator Second Hand Volvo Ec210 Hydraulic Pump Used Excavator PRODUCT PARAMATERS

| Brand                          | VOLVO       |
|--------------------------------|-------------|
| Year                           | 2020        |
| Working hours                  | 1800h       |
| Maximum excavation radius      | 9540mm      |
| Maximum digging depth          | 6330mm      |
| Maximum vertical digging depth | 5520mm      |
| Maximum unloading height       | 6430mm      |
| Maximum excavation height      | 9220mm      |
| Track plate width              | 600mm       |
| Track grounding length         | 3660mm      |
| Maximum bucket digging force   | 147.1kN     |
| Maximum rod digging force      | 120.7kN     |
| Bucket capacity                | 1.1m³       |
| Travel speed                   | 3.2/5.5km/h |