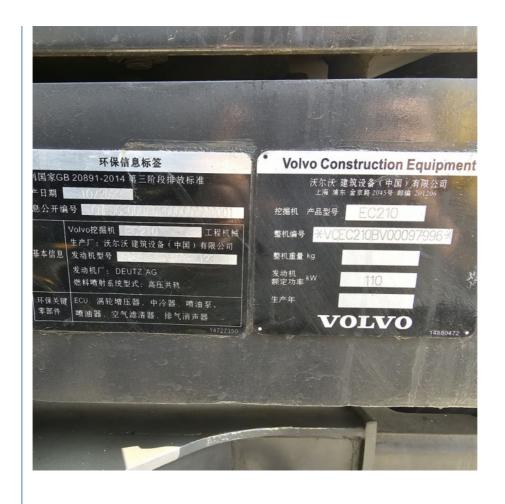

#### **Basic Information**

Place of Origin: SwedenBrand Name: VOLVO

Model Number: VOLVO EC210

Minimum Order Quantity: 1

• Price: US \$22,000.00

Packaging Details: Container, Bulk Cargo, Flat Rack

Delivery Time: 15 Days After Deposit

### **Product Specification**

• Usage: Special Excavator, Marine Excavator, Mining

Excavator, GM Excavator

Bucket: Customized
Origin: Sweden
Size: Medium-Sized
Working Hours: 1800h

Drive Type: Customized Highlight: Medium Used Excavator Equipment,

# Used Excavator Second Hand Volvo Ec210 Hydraulic Pump Used Excavator PRODUCT PARAMATERS

| Brand                          | VOLVO       |
|--------------------------------|-------------|
| Year                           | 2020        |
| Working hours                  | 1800h       |
| Maximum excavation radius      | 9540mm      |
| Maximum digging depth          | 6330mm      |
| Maximum vertical digging depth | 5520mm      |
| Maximum unloading height       | 6430mm      |
| Maximum excavation height      | 9220mm      |
| Track plate width              | 600mm       |
| Track grounding length         | 3660mm      |
| Maximum bucket digging force   | 147.1kN     |
| Maximum rod digging force      | 120.7kN     |
| Bucket capacity                | 1.1m³       |
| Travel speed                   | 3.2/5.5km/h |