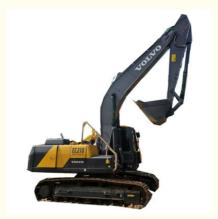

### Medium Used Excavator Equipment Volvo Ec210 Excavator Second Hand

# Used Excavator Second Hand Volvo Ec210 Hydraulic Pump Used Excavator PRODUCT PARAMATERS

| Brand                          | VOLVO       |
|--------------------------------|-------------|
| Year                           | 2020        |
| Working hours                  | 1800h       |
| Maximum excavation radius      | 9540mm      |
| Maximum digging depth          | 6330mm      |
| Maximum vertical digging depth | 5520mm      |
| Maximum unloading height       | 6430mm      |
| Maximum excavation height      | 9220mm      |
| Track plate width              | 600mm       |
| Track grounding length         | 3660mm      |
| Maximum bucket digging force   | 147.1kN     |
| Maximum rod digging force      | 120.7kN     |
| Bucket capacity                | 1.1m³       |
| Travel speed                   | 3.2/5.5km/h |