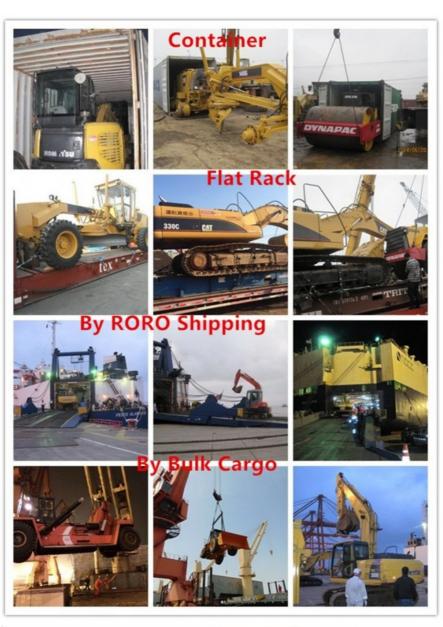

#### **Basic Information**

Place of Origin: SwedenBrand Name: VOLVO

Model Number: VOLVO EC210

Minimum Order Quantity: 1

• Price: US \$22,000.00

Packaging Details: Container, Bulk Cargo, Flat Rack

Delivery Time: 15 Days After Deposit

• Payment Terms: T/T

• Supply Ability: Supply Of About 100 Units Per Month