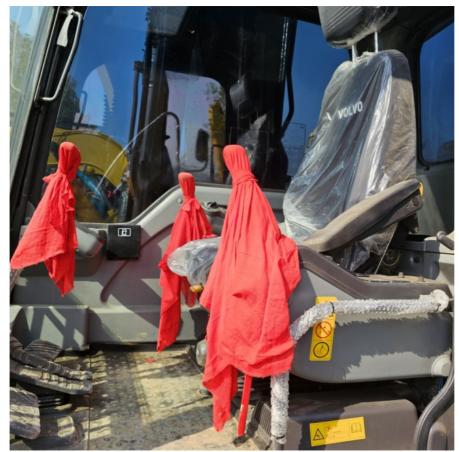

# Used Excavator Second Hand Volvo Ec210 Hydraulic Pump Used Excavator PRODUCT PARAMATERS

| Brand                          | VOLVO       |
|--------------------------------|-------------|
| Year                           | 2020        |
| Working hours                  | 1800h       |
| Maximum excavation radius      | 9540mm      |
| Maximum digging depth          | 6330mm      |
| Maximum vertical digging depth | 5520mm      |
| Maximum unloading height       | 6430mm      |
| Maximum excavation height      | 9220mm      |
| Track plate width              | 600mm       |
| Track grounding length         | 3660mm      |
| Maximum bucket digging force   | 147.1kN     |
| Maximum rod digging force      | 120.7kN     |
| Bucket capacity                | 1.1m³       |
| Travel speed                   | 3.2/5.5km/h |