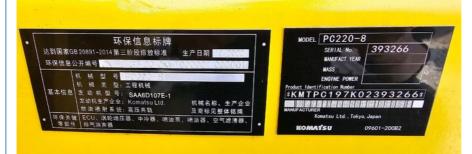

## **Basic Information**

- Place of Origin:
- Brand Name:
- PC220 Model Number:
- Minimum Order Quantity:
- Delivery Time:
- Payment Terms:
- Supply Ability:
- 15 work days after deposit T/T

Japan

1 set

Komatsu

# **Product Specification**

- Digging Force Of Stick:
- Shift:
- 129kn 6.69 Liters
- Rated Power:
- · Cooling Method:
- Engine Model:
- Forms Of Work:
- Highlight:
- 110/2000kW/rev
- Water Cooling
- SAA6D107E-1
- Aftercooled Engine
- Precision Used Excavator Equipment, Used Excavator Equipment PC220, PC220 Hydraulic Digger