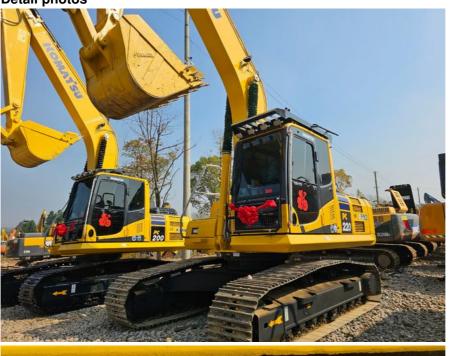

hile its reinforced boom, stick, and bucket can handle any challenging work environment. The electronic control system enhances intelligent operation, boosting productivity. Plus, its modular design makes maintenance a breeze, saving you time and money. Overall, the Komatsu 220-8 is a reliable and versatile machine, perfect for any job site.

### Basic Info.

| Boom length                  | 5.850m  |  |
|------------------------------|---------|--|
| Dipper length                | 3.045m  |  |
| Travel hydraulic circuit     | 37.3Mpa |  |
| Rotary hydraulic circuit     | 28.9Mpa |  |
| Control hydraulic circuit    | 3.2Mpa  |  |
| Walking speed (low speed)    | 3.1km/h |  |
| Walking speed (medium speed) | 4.2km/h |  |
| Walking speed (high speed)   | 5.5km/h |  |

### **Detail photos**







# Contact us for a full picture and video of this machine!







# OTHER PARTS THAT CAN BE SUPPLY Contact customer service for more assistive devices.



Hydraulic Pump



Auger

Grapple



Rake

Ripper

Engine



Shell Hopper



**Quick Hitch** 

Hydraulic system





# # | FAQ

### 1. Why can we thrust you?

Our compony has focused on top quality used construction machines and parts for over 20 years in china. We started as a small construction machinery shop, but now we have become one of leading suppliers in the used construction machines in china

### 2. What's your payment term?

Our payment term is T/T,Cash,Western Union

### 3. Do you guarantee quality of machines you sold.

We have a very strict control on machine quality,all machines must be tested strictly to avoid any me