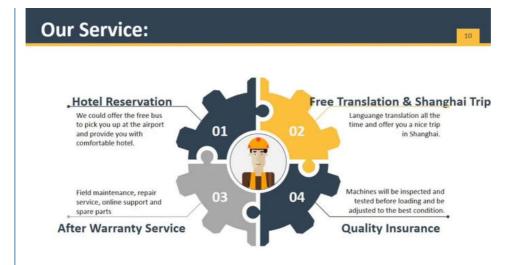

220-8 is a reliable and versatile machine, perfect for any job site.

### Basic Info.

| Boom length                  | 5.850m  |  |
|------------------------------|---------|--|
| Dipper length                | 3.045m  |  |
| Travel hydraulic circuit     | 37.3Mpa |  |
| Rotary hydraulic circuit     | 28.9Mpa |  |
| Control hydraulic circuit    | 3.2Mpa  |  |
| Walking speed (low speed)    | 3.1km/h |  |
| Walking speed (medium speed) | 4.2km/h |  |
| Walking speed (high speed)   | 5.5km/h |  |

### **Detail photos**







# Contact us for a full picture and video of this machine!







# OTHER PARTS THAT CAN BE SUPPLY Contact customer service for more assistive devices.



Hydraulic Pump



Auger

Grapple



Rake

Ripper

Engine



Shell Hopper



**Quick Hitch** 

Hydraulic system





# # | FAQ

### 1. Why can we thrust you?

Our compony has focused on top quality used construction machines and parts for over 20 years in china. We started as a small construction machinery shop, but now we have become one of leading suppliers in the used construction machines in china

### 2. What's your payment term?

Our payment term is T/T,Cash,Western Union

### 3. Do you guarantee quality of machines you sold.

We have a very strict control on machine quality,all machines must be tested strictly to avoid any mechanical problem before sales.what's more we guarantee quality for one year after sales.

### 4. Can you ship worldwide?

We are very experienced in shipment of heavy machinery, so just tell us your destination port, we will take care of everything from door to door.

Hefei