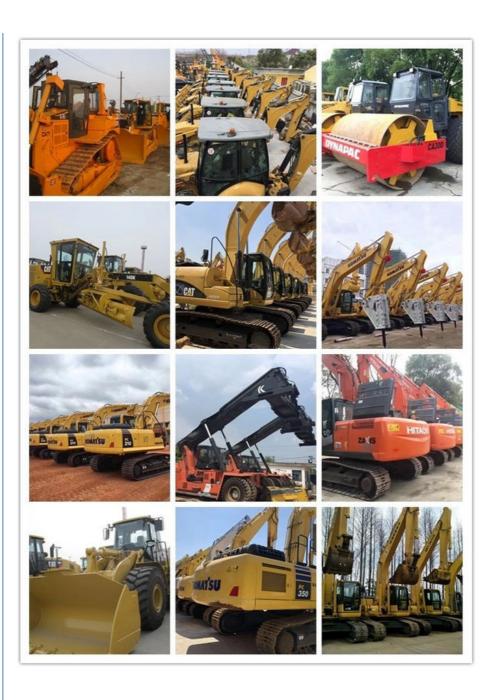

chnology for superior performance and efficiency to ensure maximum productivity on the jobsite. The ergonomic cab provides a comfortable working environment, while the tractor's durable construction and innovative features make it built to last. Whether you're ploughing or moving heavy loads, the Komatsu PC240 is the perfect tool for demanding jobs.

### Basic Info.

| Bucket capacity    | 1.2 m <sup>3</sup> |
|--------------------|--------------------|
| Rated power        | 170 (125) kw       |
| Speed              | 2000 rpm           |
| Working weight     | 25T                |
| Total displacement | 6.69L              |
| Excavator tonnage  | 25.13 Tons         |

## **Detail photos**









Contact us for a full picture and video of this machine!

# ⇒ COMPANY PROFILE

















# OTHER PARTS THAT CAN BE SUPPLY Contact customer service for more assistive devices.



Hydraulic Pump



Engine



Control Valve



Hydraulic system



Auger



Rake



Bucket



**Quick Hitch** 



Grapple





**Shell Hopper** 



Breaker



# **≝**\ | FAQ



### 1. Why can we thrust you?

Our compony has focused on top quality used construction machines and parts for over 20 years in china. We started as a small construction machinery shop, but now we have become one of leading suppliers in the used construction machines in china

### 2. What's your payment term?

Our payment term is T/T,Cash,Western Union

#### 3. Do you guarantee quality of machines you sold.

We have a very strict control on machine quality, all machines must be tested strictly to avoid any mechanical problem b