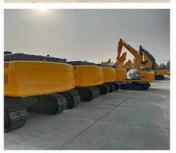

technology for superior performance and efficiency to ensure maximum productivity on the jobsite. The ergonomic cab provides a comfortable working environment, while the tractor's durable construction and innovative features make it built to last. Whether you're ploughing or moving heavy loads, the Komatsu PC240 is the perfect tool for demanding jobs.

### Basic Info.

| Bucket capacity    | 1.2 m <sup>3</sup> |
|--------------------|--------------------|
| Rated power        | 170 (125) kw       |
| Speed              | 2000 rpm           |
| Working weight     | 25T                |
| Total displacement | 6.69L              |
| Excavator tonnage  | 25.13 Tons         |

## **Detail photos**









Contact us for a full picture and video of this machine!

# ⇒ COMPANY PROFILE

















# OTHER PARTS THAT CAN BE SUPPLY Contact customer service for more assistive devices.



Hydraulic Pump



Engine



Control Valve



Hydraulic system



Auger



Rake



Bucket



**Quick Hitch** 



Grapple





**Shell Hopper** 



Breaker



# **≝**\ | FAQ



### 1. Why can we thrust you?

Our compony has focused on top quality used construction machines and parts for over 20 years in china. We started as a small construction machinery shop, but now we have become one of leading suppliers in the used construction machines in china

### 2. What's your payment term?

Our payment term is T/T,Cash,Western Union

#### 3. Do you guarantee quality of machines you sold.

We have a very strict control on machine quality, all machines must be tested strictly to avoid any mechanical problem