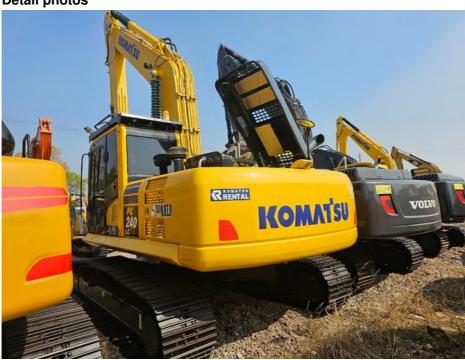

And Hydraulic Excavator

### **Product Description**

The Komatsu PC240 features advanced engine technology for superior performance and efficiency to ensure maximum productivity on the jobsite. The ergonomic cab provides a comfortable working environment, while the tractor's durable construction and innovative features make it built to last. Whether you're ploughing or moving heavy loads, the Komatsu PC240 is the perfect tool for demanding jobs.

### Basic Info.

| Bucket capacity    | 1.2 m <sup>3</sup> |
|--------------------|--------------------|
| Rated power        | 170 (125) kw       |
| Speed              | 2000 rpm           |
| Working weight     | 25T                |
| Total displacement | 6.69L              |
| Excavator tonnage  | 25.13 Tons         |

## **Detail photos**









Contact us for a full picture and video of this machine!

# ⇒ COMPANY PROFILE

















# OTHER PARTS THAT CAN BE SUPPLY Contact customer service for more assistive devices.



Hydraulic Pump



Engine



Control Valve



Hydraulic system



Auger



Rake



Bucket



**Quick Hitch** 



Grapple





**Shell Hopper** 



Breaker



# **≝**\ | FAQ



### 1. Why can we thrust you?

Our compony has focused on top quality used construction machines and parts for over 20 years in china. We started as a small construction machinery shop, but now we have become one of leading suppliers in the used construction machines in china

### 2. What's your payment term?

Our payment term is T/T,Cash,Western Union

#### 3. Do you guarantee quality of machines you sold.

We have a very strict