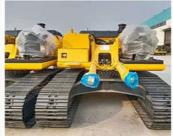

ine technology for superior performance and efficiency to ensure maximum productivity on the jobsite. The ergonomic cab provides a comfortable working environment, while the tractor's durable construction and innovative features make it built to last. Whether you're ploughing or moving heavy loads, the Komatsu PC240 is the perfect tool for demanding jobs.

### Basic Info.

| Bucket capacity    | 1.2 m <sup>3</sup> |
|--------------------|--------------------|
| Rated power        | 170 (125) kw       |
| Speed              | 2000 rpm           |
| Working weight     | 25T                |
| Total displacement | 6.69L              |
| Excavator tonnage  | 25.13 Tons         |

## **Detail photos**









Contact us for a full picture and video of this machine!

# ⇒ COMPANY PROFILE

















# OTHER PARTS THAT CAN BE SUPPLY Contact customer service for more assistive devices.



Hydraulic Pump



Engine



Control Valve



Hydraulic system



Auger



Rake



Bucket



**Quick Hitch** 



Grapple





**Shell Hopper** 



Breaker



# **≝**\ | FAQ



### 1. Why can we thrust you?

Our compony has focused on top quality used construction machines and parts for over 20 years in china. We started as a small construction machinery shop, but now we have become one of leading suppliers in the used construction machines in china

### 2. What's your payment term?

Our payment term is T/T,Cash,Western Union

#### 3. Do you guarantee quality of machines you sold.

We have a very strict control on machine quality, all machines must be tested strictly to avoid any mechanical pro