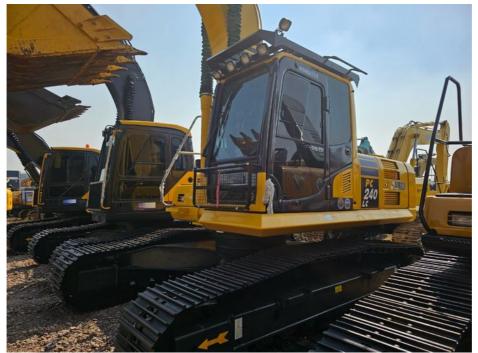

Hydraulic Excavator

### **Product Description**

The Komatsu PC240 features advanced engine technology for superior performance and efficiency to ensure maximum productivity on the jobsite. The ergonomic cab provides a comfortable working environment, while the tractor's durable construction and innovative features make it built to last. Whether you're ploughing or moving heavy loads, the Komatsu PC240 is the perfect tool for demanding jobs.

### Basic Info.

| Bucket capacity    | 1.2 m <sup>3</sup> |
|--------------------|--------------------|
| Rated power        | 170 (125) kw       |
| Speed              | 2000 rpm           |
| Working weight     | 25T                |
| Total displacement | 6.69L              |
| Excavator tonnage  | 25.13 Tons         |

## **Detail photos**









Contact us for a full picture and video of this machine!

# ⇒ COMPANY PROFILE

















# OTHER PARTS THAT CAN BE SUPPLY Contact customer service for more assistive devices.



Hydraulic Pump



Engine



Control Valve



Hydraulic system



Auger



Rake



Bucket



**Quick Hitch** 



Grapple





**Shell Hopper** 



Breaker



# **≝**\ | FAQ



### 1. Why can we thrust you?

Our compony has focused on top quality used construction machines and parts for over 20 years in china. We started as a small construction machinery shop, but now we have become one of leading suppliers in the used construction machines in china

### 2. What's your payment term?

Our payment term is T/T,Cash,Western Union

#### 3. Do you guarantee quality of machines you sold.

We have a very strict con