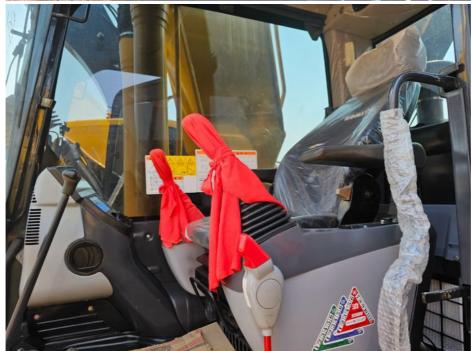

draulic Excavator

### **Product Description**

The Komatsu PC240 features advanced engine technology for superior performance and efficiency to ensure maximum productivity on the jobsite. The ergonomic cab provides a comfortable working environment, while the tractor's durable construction and innovative features make it built to last. Whether you're ploughing or moving heavy loads, the Komatsu PC240 is the perfect tool for demanding jobs.

### Basic Info.

| Bucket capacity    | 1.2 m <sup>3</sup> |
|--------------------|--------------------|
| Rated power        | 170 (125) kw       |
| Speed              | 2000 rpm           |
| Working weight     | 25T                |
| Total displacement | 6.69L              |
| Excavator tonnage  | 25.13 Tons         |

## **Detail photos**









Contact us for a full picture and video of this machine!

# ⇒ COMPANY PROFILE

















# OTHER PARTS THAT CAN BE SUPPLY Contact customer service for more assistive devices.



Hydraulic Pump



Engine



Control Valve



Hydraulic system



Auger



Rake



Bucket



**Quick Hitch** 



Grapple





**Shell Hopper** 



Breaker



# **≝**\ | FAQ



### 1. Why can we thrust you?

Our compony has focused on top quality used construction machines and parts for over 20 years in china. We started as a small construction machinery shop, but now we have become one of leading suppliers in the used construction machines in china

### 2. What's your payment term?

Our payment term is T/T,Cash,Western Union

#### 3. Do you guarantee quality of machines you sold.

We have a very strict contr