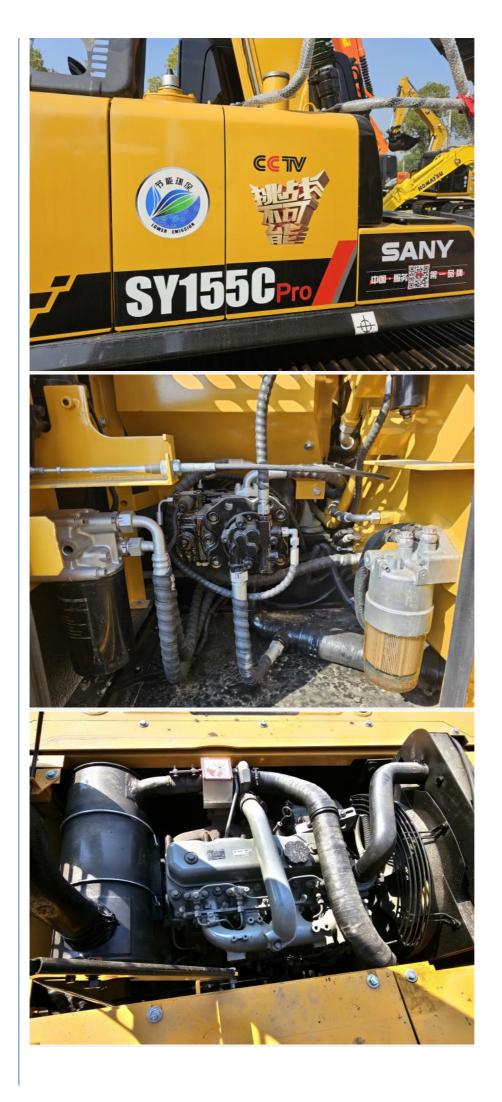

-------------------|
| Showroom Location         | Other             |
| Place of Origin           | America           |
| Operating Weight          | 15.5ton           |
| Bucket capacity           | 0.55m3            |
| Machine Weight            | 15500kg           |
| Hydraulic Valve Brand     | Other             |
| Power                     | 73KW              |
| Machinery Test Report     | Provided          |
| Video outgoing-inspection | Provided          |
| Core Components           | Other             |
| Year                      | 2021              |
| Working hours             | 0-2000            |
| Keywords                  | Used Excacator    |
| Moving Type               | Crawler Excavator |
| Condition                 | 100% Ready        |

#### **Detailed Photos**







#### F&Q

- 1.Q:Are you manufacture?
- A: Yes, we produce and refurbished construction machinery in China and we have the whole series products you need, especially the price-competitive used construction machinery.
- 2.Q: What kind terms of payment can be accepted?
- A: Normally we can work on T/T term or L/C term.
- 3.Q: Which incoterms 2010 terms can we work?
- A: Normally we work on EXW, FOB, CFR, CIF.
- 4.Q: What about the delivery time?
- A.7-30 days after receiving the deposit
- 5.Q: What about the warranty time?
- A.12 months after shipment.
- 6.Q: What about the Minimum Order Quantity?
- A: The MOQ is 1 unit.





+86 19314055186



Flora@ahgnjx.com



usedexcavator-equipment.com

Room 707, Huifeng Plaza, North First Ring Road, Hefei City, Anhui Province