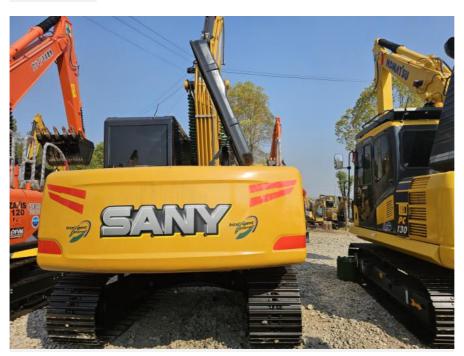

-|-------------------|
| Showroom Location         | Other             |
| Place of Origin           | America           |
| Operating Weight          | 15.5ton           |
| Bucket capacity           | 0.55m3            |
| Machine Weight            | 15500kg           |
| Hydraulic Valve Brand     | Other             |
| Power                     | 73KW              |
| Machinery Test Report     | Provided          |
| Video outgoing-inspection | Provided          |
| Core Components           | Other             |
| Year                      | 2021              |
| Working hours             | 0-2000            |
| Keywords                  | Used Excacator    |
| Moving Type               | Crawler Excavator |
| Condition                 | 100% Ready        |

#### **Detailed Photos**







#### F&Q

- 1.Q:Are you manufacture?
- A: Yes, we produce and refurbished construction machinery in China and we have the whole series products you need, especially the price-competitive used construction machinery.
- 2.Q: What kind terms of payment can be accepted?
- A: Normally we can work on T/T term or L/C term.
- 3.Q: Which incoterms 2010 terms can we work?
- A: Normally we work on EXW, FOB, CFR, CIF.
- 4.Q: What about the delivery time?
- A.7-30 days after receiving the deposit
- 5.Q: What about the warranty time?
- A.12 months after shipment.
- 6.Q: What about the Minimum Order Quantity?
- A: The MOQ is 1 unit.





+86 19314055186



Flora@ahgnjx.com



usedexcavator-equipment.com

Room 707, Huifeng Plaza, North First Ring Road, Hefei City, Anhui Province