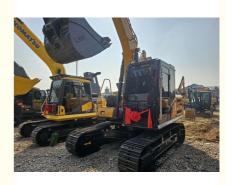

# 73KW Earth Digger Machine 15.5 Ton SY155C Sany Excavator Machine

#### **Basic Information**

Place of Origin: JapanModel Number: SY155CMinimum Order Quantity: 1Set

• Price: US \$15,000.00/ 1-2 Pieces US \$14,000.00/

3+ Pieces

Payment Terms: T/T



## **Product Specification**

Operating Weight: 15.5 Ton
Power: 73KW
Year: 2021
Working Hours: 0-2000

Moving Type: Crawler Excavator

• Bucket Capacity: 0.55m3

• Highlight: sy155cpro used sany excavator,

Earth Digger Machine 15.5 Ton, SY155C Sany Excavator Machine

### **Product Description**

### **Product Description**

# Used Sany 155c PRO Excavator Earth Digger Machine Good Condition Low Price

### Product Specification

| item                      | value             |
|---------------------------|-------------------|
| Showroom Location         | Other             |
| Place of Origin           | America           |
| Operating Weight          | 15.5ton           |
| Bucket capacity           | 0.55m3            |
| Machine Weight            | 15500kg           |
| Hydraulic Valv