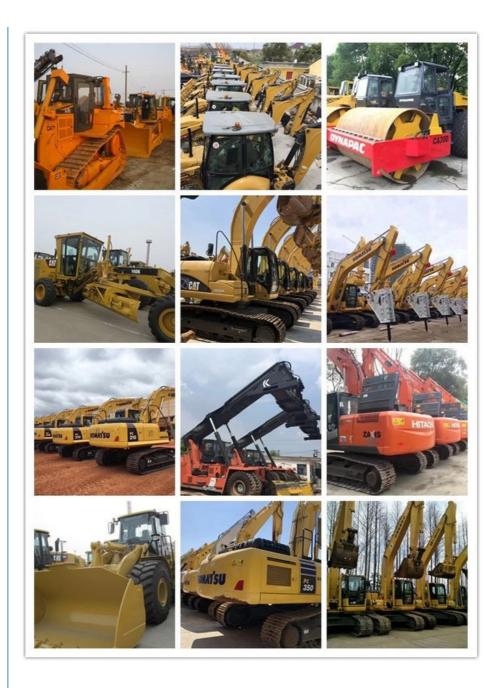

-----|
| Year              | 2020-2023                                  |
| Working Hours     | 100-1000 Hours                             |
| L*W*H             | 9495*2800*3190mm                           |
| Operating Weight  | 20300kg                                    |
| Bucket Capacity   | 0.8-0.94m3                                 |
| Engine Power      | 103kw                                      |
| Transport Package | Container, Bulk Cargo, Flat<br>Rack, RO-RO |
| Specification     | 21tons                                     |
| Trademark         | Used excavator                             |
| Origin            | Japan                                      |
| HS Code           | 8429521200                                 |

## **Detail photos**



# → COMPANY PROFILE















# OTHER PARTS THAT CAN BE SUPPLY Contact customer service for more assistive devices.



Hydraulic Pump



Auger

Grapple



Rake

Ripper

Engine



Shell Hopper



**Quick Hitch** 

Hydraulic system





## # | FAQ

## 1. Why can we thrust you?

Our compony has focused on top quality used construction machines and parts for over 20 years in china. We started as a small construction machinery shop, but now we have become one of leading suppliers in the used construction machines in china

#### 2. What's your payment term?

Our payment term is T/T,Cash,Western Union

#### 3. Do you guarantee quality of machines you sold.

We have a very strict control on machine quality,all machines must be tested strictly to avoid any mechanical problem before sales.what's more we guarantee quality for