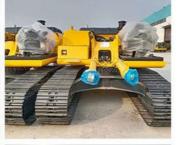

-----------|
| Year              | 2020-2023                                  |
| Working Hours     | 100-1000 Hours                             |
| L*W*H             | 9495*2800*3190mm                           |
| Operating Weight  | 20300kg                                    |
| Bucket Capacity   | 0.8-0.94m3                                 |
| Engine Power      | 103kw                                      |
| Transport Package | Container, Bulk Cargo, Flat<br>Rack, RO-RO |
| Specification     | 21tons                                     |
| Trademark         | Used excavator                             |
| Origin            | Japan                                      |
| HS Code           | 8429521200                                 |

## **Detail photos**



# → COMPANY PROFILE















# OTHER PARTS THAT CAN BE SUPPLY Contact customer service for more assistive devices.



Hydraulic Pump



Auger

Grapple



Rake

Ripper

Engine



Shell Hopper



**Quick Hitch** 

Hydraulic system





## # | FAQ

## 1. Why can we thrust you?

Our compony has focused on top quality used construction machines and parts for over 20 years in china. We started as a small construction machinery shop, but now we have become one of leading suppliers in the used construction machines in china

#### 2. What's your payment term?

Our payment term is T/T,Cash,Western Union

#### 3. Do you guarantee quality of machines you sold.

We have a very strict control on machine quality,all machines must be tested strictly to avoid any mechanical problem before sales.what's more we guarantee quali