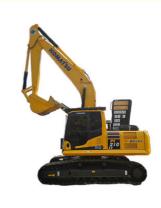

# PC210 Used Komatsu Excavator Hydraulic Crawler Excavator Types

Used Komatsu PC210 Excavator With Good Condition Hydraulic Crawler Excavator

### **Product Description**

The Komatsu PC210 excavator is an excellent piece of equipment from the Komatsu brand, with its selling points mainly reflected in the following aspects:

- Strong excavation capability: Equipped with a powerful SAA6D107E-1 engine, it weighs between 21,100 and 21,650kg and has a bucket capacity of 0.94 cubic meters, capable of handling various large-scale excavation tasks.