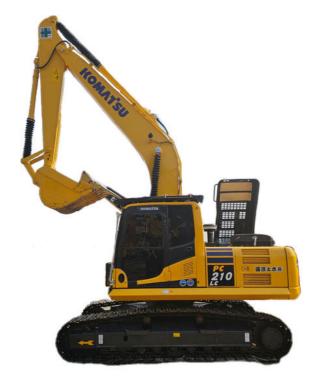

# PC210 Used Komatsu Excavator Hydraulic Crawler Excavator Types

Used Komatsu PC210 Excavator With Good Condition Hydraulic Crawler Excavator

### **Product Description**

The Komatsu PC210 excavator is an excellent piece of equipment from the Komatsu brand, with its selling points mainly reflected in the following aspects:

- Strong excavation capability: Equipped with a powerful SAA6D107E-1 engine, it weighs between 21,100 and 21,650kg and has a bucket capacity of 0.94 cubic meters, capable of handling various large-scale excavation tasks.