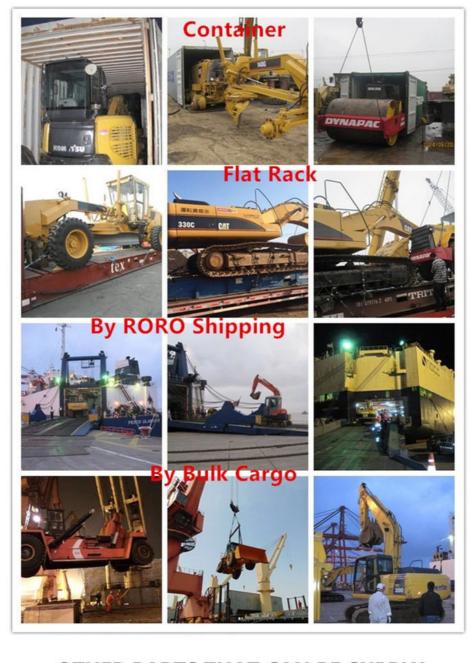

### **Basic Info.**

| Model NO.         | PC210                                      |
|-------------------|--------------------------------------------|
| Year              | 2020-2023                                  |
| Working Hours     | 100-1000 Hours                             |
| L*W*H             | 9495*2800*3190mm                           |
| Operating Weight  | 20300kg                                    |
| Bucket Capacity   | 0.8-0.94m3                                 |
| Engine Power      | 103kw                                      |
| Transport Package | Container, Bulk Cargo, Flat<br>Rack, RO-RO |
| Specification     | 21tons                                     |
| Trademark         | Used excavator                             |
| Origin            | Japan                                      |
| HS Code           | 8429521200                                 |

## **Detail photos**