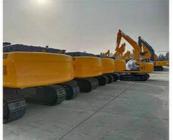

-------|
| Year              | 2020-2023                                  |
| Working Hours     | 100-1000 Hours                             |
| L*W*H             | 9495*2800*3190mm                           |
| Operating Weight  | 20300kg                                    |
| Bucket Capacity   | 0.8-0.94m3                                 |
| Engine Power      | 103kw                                      |
| Transport Package | Container, Bulk Cargo, Flat<br>Rack, RO-RO |
| Specification     | 21tons                                     |
| Trademark         | Used excavator                             |
| Origin            | Japan                                      |
| HS Code           | 8429521200                                 |

## **Detail photos**



# → COMPANY PROFILE















# OTHER PARTS THAT CAN BE SUPPLY Contact customer service for more assistive devices.



Hydraulic Pump



Auger

Grapple



Rake

Ripper

Engine



Shell Hopper



**Quick Hitch** 

Hydraulic system





## # | FAQ

## 1. Why can we thrust you?

Our compony has focused on top quality used construction machines and parts for over 20 years in china. We started as a small construction machinery shop, but now we have become one of leading suppliers in the used construction machines in china

#### 2. What's your payment term?

Our payment term is T/T,Cash,Western Union

#### 3. Do you guarantee quality of machines you sold.

We have a very strict control on machine quality,all machines must be tested strictly to avoid any mechanical problem before sales.what's more we guarantee quality f