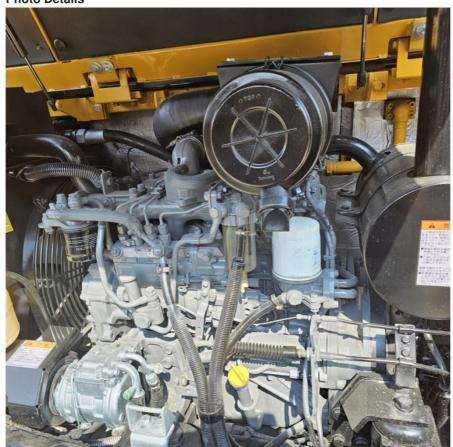

| 100% Japan                                                          |
| Warranty                      | 1 Year / 2000 Hours                                                 |
| Delivery time                 | 15-35Working days                                                   |
| Advantages                    | Original. Low Price                                                 |
| Feature                       | Stable Performance                                                  |

# **≫ COMPANY PROFILE**















# **Our Service:**

10



# ACCESSORIES THAT CAN BE PAIRED Contact customer service for more assistive devices. Narrow Bucket Teeth Bucket Tilting Bucket Toothless Bucket Hydraulic Thumb Clip Quick Hitch Grapple Ripper Shell Hopper Breaker

### **Photo Details**