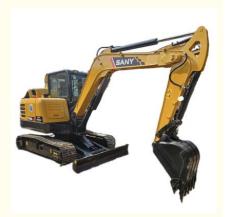

# 60c PRO Used Sany Excavator Machine Japan Earth Excavation Equipment

# Used Excavator Sany 60c PRO Excavation with High Quality for Sale Product Description

| Item                          | Good Performance Hydraulic excavator used SANY 60C                  |
|-------------------------------|---------------------------------------------------------------------|
| Showroom Location             | Hefei, China                                                        |
| Operating Weight              | 6000KG                                                              |
| Bucket capacity               | 0.25m³                                                              |
| Machine Weight                | 6000KG                                                              |
| Hydraulic Cylinder Brand      | Original                                                            |
| Hydraulic Pump Brand          | Original                                                            |
| Hydraulic Valve Brand         | Original                                                            |
| Engine Brand                  | Original                                                            |
| Power                         | 2100KW                                                              |
| Machinery Test Report         | Provided                                                            |
| Video outgoing-<br>inspection | Provided                                                            |
| Core Components               | Pressure vessel, Motor, Other, Bearing, Gear, Pump, Gearbox, Engine |
| Year                          | 2021                                                                |
| Working hours                 | 0-2000                                                              |
| Condition                     | Used                                                                |
| Origin                        | 100% Japan                                                          |
| Warranty                      | 1 Year / 2000 Hours                                                 |
| Delivery time                 | 15-35Working days                                                   |
| Advantages                    | Original. Low Price                                                 |
| Feature                       | Stable Performance                                                  |