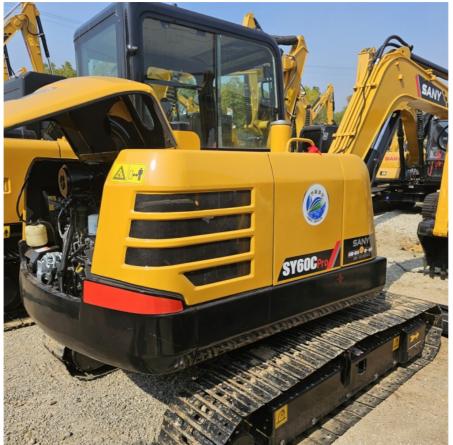

| 100% Japan                                                          |
| Warranty                      | 1 Year / 2000 Hours                                                 |
| Delivery time                 | 15-35Working days                                                   |
| Advantages                    | Original. Low Price                                                 |
| Feature                       | Stable Performance                                                  |

# **≫ COMPANY PROFILE**















# **Our Service:**

10



# ACCESSORIES THAT CAN BE PAIRED Contact customer service for more assistive devices. Narrow Bucket Teeth Bucket Tilting Bucket Toothless Bucket Hydraulic Thumb Clip Quick Hitch Grapple Ripper Shell Hopper Breaker

### **Photo Details**