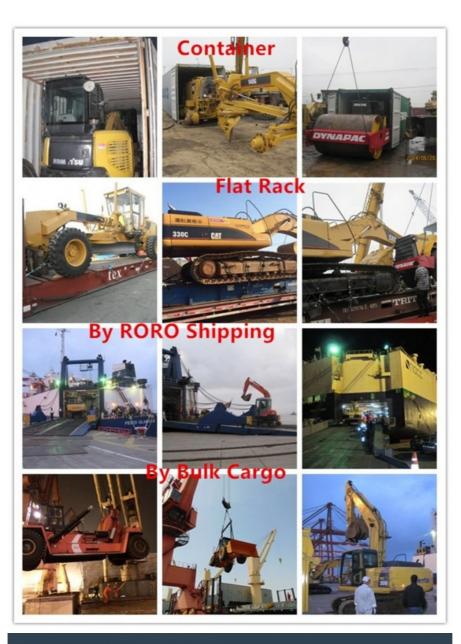

### **Basic Information**

Place of Origin: China
Brand Name: SANY
Model Number: 60cpro
Minimum Order Quantity: 1

Price: US \$14,000.00-15,000.00
 Packaging Details: Container, Bulk Cargo, Flat Rack

Delivery Time: 15 Days After Deposit

### **Product Specification**

• Drive Type: Internal Combustion Drive

Condition: UsedEngine: Original

• Transport Package: Container/Falt Rack/Bulk Cargo

Trademark: SANY

Feature: Earth-Moving Machinery, Used Excavator
 Key Words: Second Hand Machine, Used Hydraulic