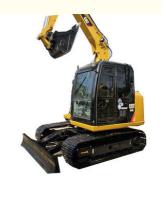

## Small Used Construction Engineering Equipment Cat 308E2 46kw

## **Product Specification**

| • Size:                                            | Small-Scale                |
|----------------------------------------------------|----------------------------|
| <ul> <li>Bucket Capacity:</li> </ul>               | 0.1~0.5m <sup>3</sup>      |
| <ul> <li>Specification:</li> </ul>                 | 6080*2320*2700             |
| Weight:                                            | 7160KG                     |
| <ul> <li>Fuel Tank:</li> </ul>                     | 135L                       |
| <ul> <li>Maximum Excavation<br/>Height:</li> </ul> | 7240mm                     |
| Maximum Excavator Depth: 4070mm                    |                            |
| <ul> <li>Maximum Excavator<br/>Radius:</li> </ul>  | 6300mm                     |
| - Highlight                                        | Small Used Construction Ec |