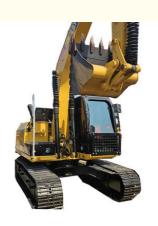

# Earth Moving Used Caterpillar Excavator 313D2GC 13 Ton Excavator 312B 312D 312D2GC 320B 320C

### **Product Specification**

- Bucket Capacity 0.5~1.0m<sup>3</sup> 0.5~1.0m<sup>3</sup> Size Medium-Sized Certification:
- Drive Type:
- Condition:
- Specification:
- Maximum Digging Depth:
- Fuel Tank:
- Engine Model:
- Working Weight:
- Highlight:
- Internal Combustion Drive Used 13 Ton 1: 5540 Mm 250.0 L Cat C4.4
- : 12500 Kg
  - Earth Moving Used Caterpillar Excavator, Used Caterpillar Excavator 13 Ton, 13 Ton Excavator

## 13 Ton Used Crawler Excavators Cat 313 313D2gc

+86 19314055186 Sector Flora@ahgnjx.com Beacavator-equipment.com

Room 707, Huifeng Plaza, North First Ring Road, Hefei City, Anhui Province