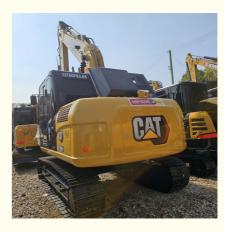

# Earth Moving Used Caterpillar Excavator 313D2GC 13 Ton Excavator 312B 312D 312D2GC 320B 320C

### **Product Specification**

- Bucket Capacity 0.5~1.0m<sup>3</sup> 0.5~1.0m<sup>3</sup> Size Medium-Sized Certification:
- Drive Type:
- Condition:
- Specification:
- Maximum Digging Depth:
- Fuel Tank:
- Engine Model:
- Working Weight:
- Highlight:
- Internal Combustion Drive Used 13 Ton 1: 5540 Mm 250.0 L Cat C4.4
- : 12500 Kg
  - Earth Moving Used Caterpillar Excavator, Used Caterpillar Excavator 13 Ton, 13 Ton Excavator

## 13 Ton Used Crawler Excavators Cat 313 313D2gc

+86 19314055186 Sector Flora@ahgnjx.com Beacavator-equipment.com

Room 707, Huifeng Plaza, North First Ring Road, Hefei City, Anhui Province