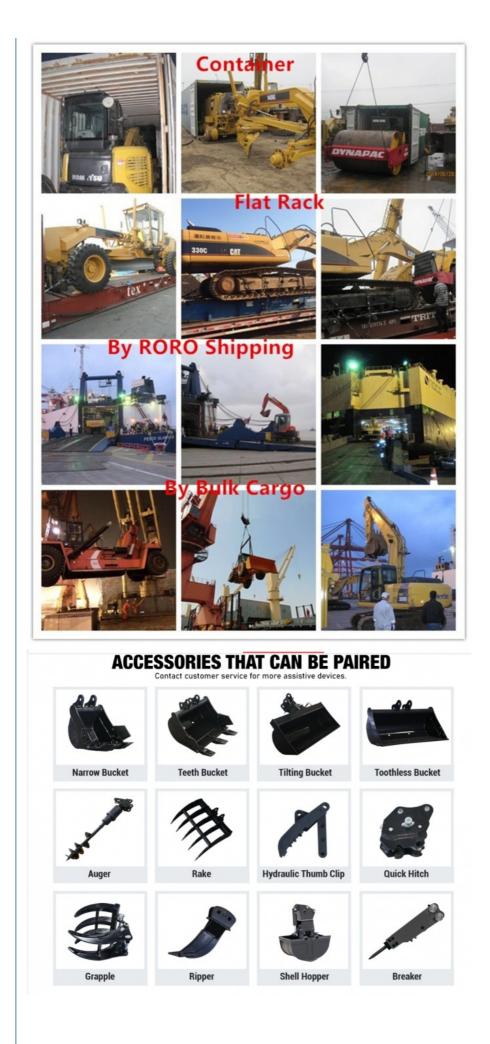

| Specification     | 6.8TON                 |  |
|                                                                                                                                                                                                                                                                                                                                                                                                                                  |                   |                        |  |

## 13 Ton Used Crawler Excavators Cat 313 313D2gc







+86 19314055186 Sector Flora@ahgnjx.com Beacavator-equipment.com

Room 707, Huifeng Plaza, North First Ring Road, Hefei City, Anhui Province