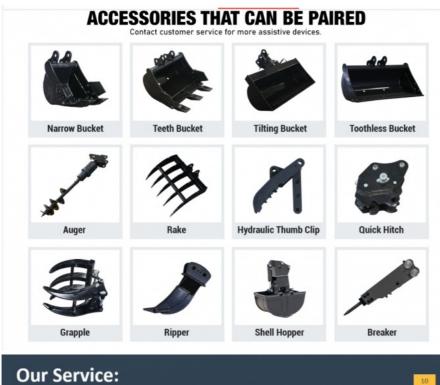

### **Product Description**

| Bucket            | Grab Shovel                            |
|-------------------|----------------------------------------|
| Transmission      | Hydraulic Transmission                 |
| Drive Type        | Internal Combustion Drive              |
| Bucket Capacity   | 1.0~1.5m³                              |
| Size              | Small-Scale                            |
| Certification     | CE, ISO9001: 2000                      |
| Condition         | Used                                   |
| Original Color    | Yellow                                 |
| Shipping          | Bulk Shipping or Container<br>Shipping |
| Engine            | Original                               |
| Tons              | 20t                                    |
| Transport Package | Nude                                   |