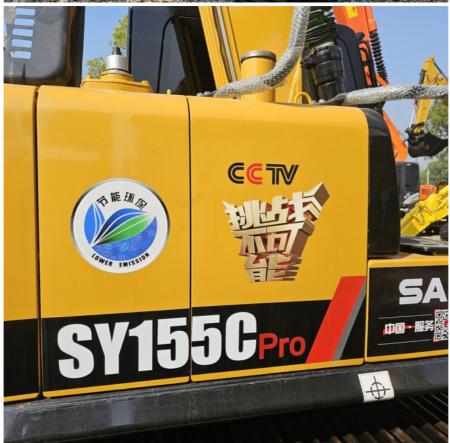

#### Original Hydraulic Sany Crawler Excavator Sy155cpro

#### **Product Description**

| Item                          | Used Crawler Excavator Sany Sy155CPro                               |
|-------------------------------|---------------------------------------------------------------------|
| Showroom Location             | Hefei, China                                                        |
| Operating Weight              | 14100KG                                                             |
| Bucket capacity               | 0.65m³                                                              |
| Machine Weight                | 14100KG                                                             |
| Hydraulic Cylinder<br>Brand   | Original                                                            |
| Hydraulic Pump Brand          | Original                                                            |
| Hydraulic Valve Brand         | Original                                                            |
| Engine Brand                  | Original                                                            |
| Power                         | 86KW                                                                |
| Machinery Test Report         | Provided                                                            |
| Video outgoing-<br>inspection | Provided                                                            |
| Core Components               | Pressure vessel, Motor, Other, Bearing, Gear, Pump, Gearbox, Engine |
| Year                          | 2021                                                                |
| Working hours                 | 0-2000                                                              |
| Condition                     | Used                                                                |
| Origin                        | 100% Japan                                                          |
| Warranty                      | 1 Year / 2000 Hours                                                 |
| Delivery time                 | 15-35Working days                                                   |
| Advantages                    | Original. Low Price                                                 |
| Feature                       | Stable Performance                                                  |

#### **Photo Details**

spare parts

+86 19314055186

Room 707, Huifeng Plaza, North First Ring Road, Hefei City, Anhui Province