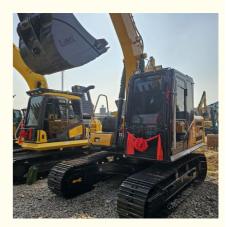

#### Original Hydraulic Sany Crawler Excavator Sy155cpro

#### **Product Description**

| Item                          | Used Crawler Excavator Sany Sy155CPro                               |
|-------------------------------|---------------------------------------------------------------------|
| Showroom Location             | Hefei, China                                                        |
| Operating Weight              | 14100KG                                                             |
| Bucket capacity               | 0.65m³                                                              |
| Machine Weight                | 14100KG                                                             |
| Hydraulic Cylinder<br>Brand   | Original                                                            |
| Hydraulic Pump Brand          | Original                                                            |
| Hydraulic Valve Brand         | Original                                                            |
| Engine Brand                  | Original                                                            |
| Power                         | 86KW                                                                |
| Machinery Test Report         | Provided                                                            |
| Video outgoing-<br>inspection | Provided                                                            |
| Core Components               | Pressure vessel, Motor, Other, Bearing, Gear, Pump, Gearbox, Engine |
| Year                          | 2021                                                                |
| Working hours                 | 0-2000                                                              |
| Condition                     | Used                                                                |
| Origin                        | 100% Japan                                                          |
| Warranty                      | 1 Year / 2000 Hours                                                 |
| Delivery time                 | 15-35Working days                                                   |
| Advantages                    | Original. Low Price                                                 |
| Feature                       | Stable Performance                                                  |