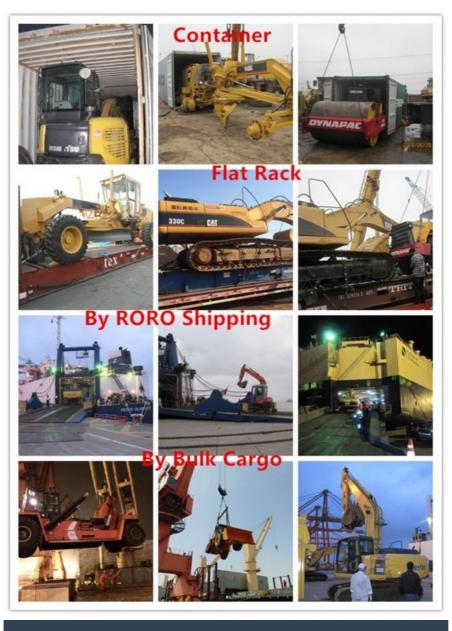

#### **Basic Information**

Place of Origin: China
Brand Name: SANY
Model Number: 155cpro
Minimum Order Quantity: 1

Price: US \$15,000.00-25,000.00
 Packaging Details: Container, Bulk Cargo, Flat Rack

Delivery Time:
 15 Days After Deposit

### **Product Specification**

Model NO.: Sy155CPro

Certification: CE, ISO9001: 2000

Model: Sany Excavator Sy155cpro

• Engine: Original

• Transport Package: Container/Falt Rack/Bulk Cargo

• Size: Medium-Sized