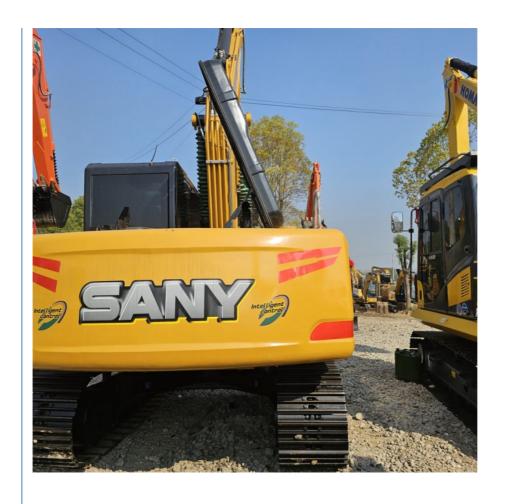

#### Original Hydraulic Sany Crawler Excavator Sy155cpro

#### **Product Description**

| Item                          | Used Crawler Excavator Sany Sy155CPro                               |
|-------------------------------|---------------------------------------------------------------------|
| Showroom Location             | Hefei, China                                                        |
| Operating Weight              | 14100KG                                                             |
| Bucket capacity               | 0.65m³                                                              |
| Machine Weight                | 14100KG                                                             |
| Hydraulic Cylinder<br>Brand   | Original                                                            |
| Hydraulic Pump Brand          | Original                                                            |
| Hydraulic Valve Brand         | Original                                                            |
| Engine Brand                  | Original                                                            |
| Power                         | 86KW                                                                |
| Machinery Test Report         | Provided                                                            |
| Video outgoing-<br>inspection | Provided                                                            |
| Core Components               | Pressure vessel, Motor, Other, Bearing, Gear, Pump, Gearbox, Engine |
| Year                          | 2021                                                                |
| Working hours                 | 0-2000                                                              |
| Condition                     | Used                                                                |
| Origin                        | 100% Japan                                                          |
| Warranty                      | 1 Year / 2000 Hours                                                 |
| Delivery time                 | 15-35Working days                                                   |
| Advantages                    | Original. Low Price                                                 |
| Feature                       | Stable Performance                                                  |

#### **Photo Details**

spare parts

+86 19314055186

Room 707, Huifeng Plaza, North First Ring Road, Hefei City, Anhui Province