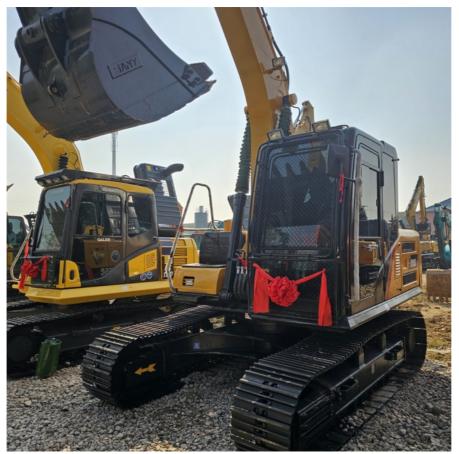

#### Original Hydraulic Sany Crawler Excavator Sy155cpro

#### **Product Description**

| Item                          | Used Crawler Excavator Sany Sy155CPro                               |
|-------------------------------|---------------------------------------------------------------------|
| Showroom Location             | Hefei, China                                                        |
| Operating Weight              | 14100KG                                                             |
| Bucket capacity               | 0.65m³                                                              |
| Machine Weight                | 14100KG                                                             |
| Hydraulic Cylinder<br>Brand   | Original                                                            |
| Hydraulic Pump Brand          | Original                                                            |
| Hydraulic Valve Brand         | Original                                                            |
| Engine Brand                  | Original                                                            |
| Power                         | 86KW                                                                |
| Machinery Test Report         | Provided                                                            |
| Video outgoing-<br>inspection | Provided                                                            |
| Core Components               | Pressure vessel, Motor, Other, Bearing, Gear, Pump, Gearbox, Engine |
| Year                          | 2021                                                                |
| Working hours                 | 0-2000                                                              |
| Condition                     | Used                                                                |
| Origin                        | 100% Japan                                                          |
| Warranty                      | 1 Year / 2000 Hours                                                 |
| Delivery time                 | 15-35Working days                                                   |
| Advantages                    | Original. Low Price                                                 |
| Feature                       | Stable Performance                                                  |

#### **Photo Details**

spare parts

+86 19314055186

Room 707, Huifeng Plaza, North First Ring Road, Hefei City, Anhui Province