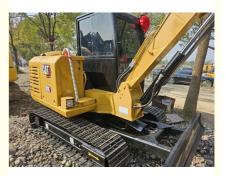

# Secondhand 6 Ton Excavator Cat306, Used Origin Caterpillar 306 Mini Tract Digger

#### Secondhand 6 Ton Excavator Cat306, Used Origin Caterpillar 306 Mini Tract Digger