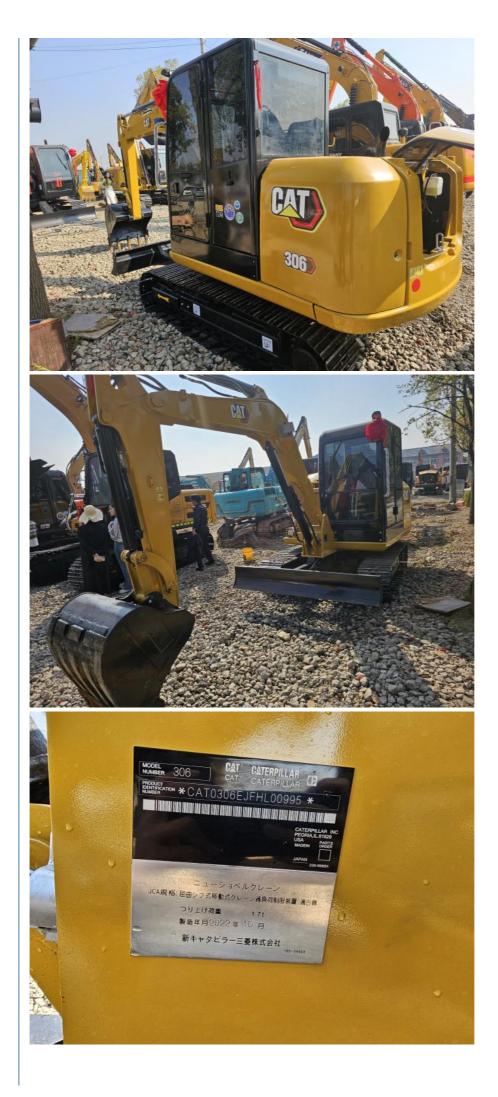

# Secondhand 6 Ton Excavator Cat306, Used Origin Caterpillar 306 Mini Tract Digger

#### Secondhand 6 Ton Excavator Cat306, Used Origin Caterpillar 306 Mini Tract Digger

#### GALLERY

WELCOME U CONTACT US AND VISIT US TO INSPECT MACHINERY ,WE CAN OFFER THE PRE-SALE RESEPTION SERVICES

Pick you up at airport;
 Reservate hotel for you;
 Guide u visit the tourist points in shanghai when u are free after finish business .