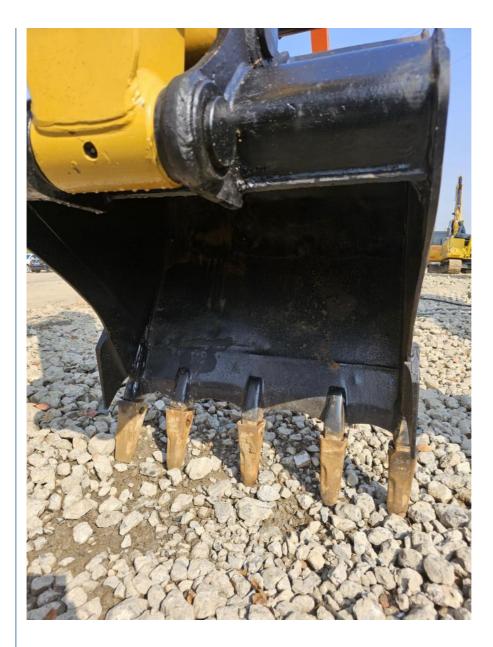

#### **Product Specification**

| Size:              | Small-Scale                                      | Condition:       | Used                      |
|--------------------|--------------------------------------------------|------------------|---------------------------|
| Shoe Size:         | 450mm                                            | Track Gauge:     | 1840mm                    |
| Max Travel Speed:  | 1.9km/H                                          | Power:           | 43kw                      |
| Displacement:      | 2.9L                                             | Fuel Capacity:   | 135L                      |
| Operating Weight:  | 6075kg                                           | Bucket Size:     | 0.3m3                     |
| Transport Package: | By Container, By Bulk, By Flat Rack, By<br>RO-RO | Specification:   | 6 Ton                     |
| Trademark:         | CAT                                              | Supply Ability:  | 5 Units / Month           |
| Туре:              | Crawler Excavator                                | Usage:           | GM Excavator              |
| Bucket:            | Shovel                                           | Transmission:    | Hydraulic<br>Transmission |
| Drive Type:        | Internal Combustion Drive                        | Bucket Capacity: | 0.1~0.5m <sup>3</sup>     |
| Customization:     | Available   Customized Request                   |                  |                           |