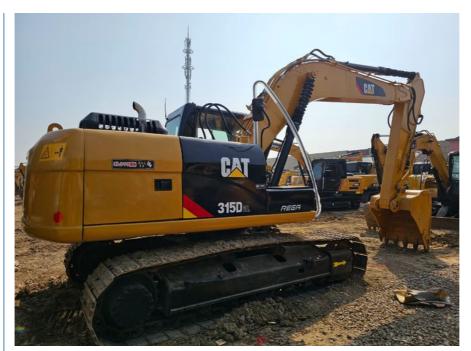

# Used Caterpillar 315D2l With Good Price Digger For Sale China Used Excavator **Product Description**

The Cat 315D2L is a heavy-duty excavator designed for maximum productivity and efficiency. With its powerful engine, high lifting capacity, and advanced features, this machine can handle any job with ease. Its compact design and ergonomic controls make it comfortable to operate for long hours, while its low noise and vibration levels ensure a safer work environment.

### Basic Info

| Basic Into.         |                            |
|---------------------|----------------------------|
| Model NO.           | CAT315D2L                  |
| Usage               | GM Excavator               |
| Bucket              | Backhoe                    |
| Transmission        | Mechanical Transmission    |
| Drive Type          | Internal Combustion Drive  |
| Bucket Capacity     | 0.5~1.0m³                  |
| Size                | Medium-Sized               |
| Certification       | CE, ISO9001: 2000          |
| Condition           | Used                       |
| Overall Length      | 8520mm                     |
| Overall Width       | 2590mm                     |
| Overall Height      | 2930mm                     |
| Shoe Size           | 600mm                      |
| Track Gauge         | 1990mm                     |
| Ground Clearance    | 460mm                      |
| Engine Model        | Cat C4.2 Acert             |
| Power               | 122HP                      |
| Fuel Tank           | 300L                       |
| Displacement        | 4.3L                       |
| Operating Weight    | 16700kg                    |
| Speed               | 5.6km/H                    |
| Manufacture Country | Japan                      |
| Location            | Shanghai China             |
| Transport Package   | Container, Bulk, Flat Rack |
| Specification       | 15 ton                     |
| Trademark           | Caterpillar                |
| Origin              | USA                        |
| HS Code             | 8429590000                 |
|                     |                            |