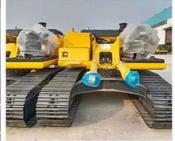

| 122HP                      |
| Fuel Tank           | 300L                       |
| Displacement        | 4.3L                       |
| Operating Weight    | 16700kg                    |
| Speed               | 5.6km/H                    |
| Manufacture Country | Japan                      |
| Location            | Shanghai China             |
| Transport Package   | Container, Bulk, Flat Rack |
| Specification       | 15 ton                     |
| Trademark           | Caterpillar                |
| Origin              | USA                        |
| HS Code             | 8429590000                 |
|                     |                            |

### **Detail photos**







## Contact us for a full picture and video of this machine!

# **≫ COMPANY PROFILE**

















# OTHER PARTS THAT CAN BE SUPPLY Contact customer service for more assistive devices.



Hydraulic Pump



Engine



Control Valve



Hydraulic system



Auger



Rake



Bucket



**Quick Hitch** 



Grapple





**Shell Hopper** 



Breaker



### **≝**\ | FAQ



### 1. Why can we thrust you?

Our compony has focused on top quality used construction machines and parts for over 20 years in china. We started as a small construction machinery shop, but now we have become one of leading suppliers in the used construction machines in china

#### 2. What's your payment term?

Our payment term is T/T,Cash,Western Union

#### 3. Do you guarantee quality of machines you sold.

We have a very strict control on machine quality, all machines must be tested strictly to avoid any mechanical