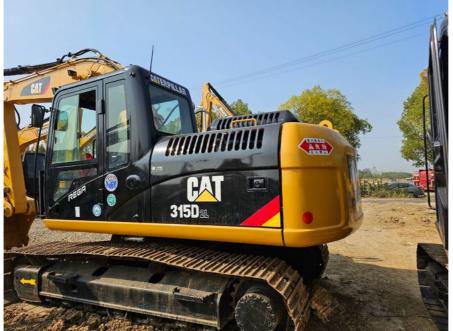

# Used Caterpillar 315D2l With Good Price Digger For Sale China Used Excavator **Product Description**

The Cat 315D2L is a heavy-duty excavator designed for maximum productivity and efficiency. With its powerful engine, high lifting capacity, and advanced features, this machine can handle any job with ease. Its compact design and ergonomic controls make it comfortable to operate for long hours, while its low noise and vibration levels ensure a safer work environment.

### Basic Info

| Basic Into.         |                            |
|---------------------|----------------------------|
| Model NO.           | CAT315D2L                  |
| Usage               | GM Excavator               |
| Bucket              | Backhoe                    |
| Transmission        | Mechanical Transmission    |
| Drive Type          | Internal Combustion Drive  |
| Bucket Capacity     | 0.5~1.0m³                  |
| Size                | Medium-Sized               |
| Certification       | CE, ISO9001: 2000          |
| Condition           | Used                       |
| Overall Length      | 8520mm                     |
| Overall Width       | 2590mm                     |
| Overall Height      | 2930mm                     |
| Shoe Size           | 600mm                      |
| Track Gauge         | 1990mm                     |
| Ground Clearance    | 460mm                      |
| Engine Model        | Cat C4.2 Acert             |
| Power               | 122HP                      |
| Fuel Tank           | 300L                       |
| Displacement        | 4.3L                       |
| Operating Weight    | 16700kg                    |
| Speed               | 5.6km/H                    |
| Manufacture Country | Japan                      |
| Location            | Shanghai China             |
| Transport Package   | Container, Bulk, Flat Rack |
| Specification       | 15 ton                     |
| Trademark           | Caterpillar                |
| Origin              | USA                        |
| HS Code             | 8429590000                 |
|                     |                            |