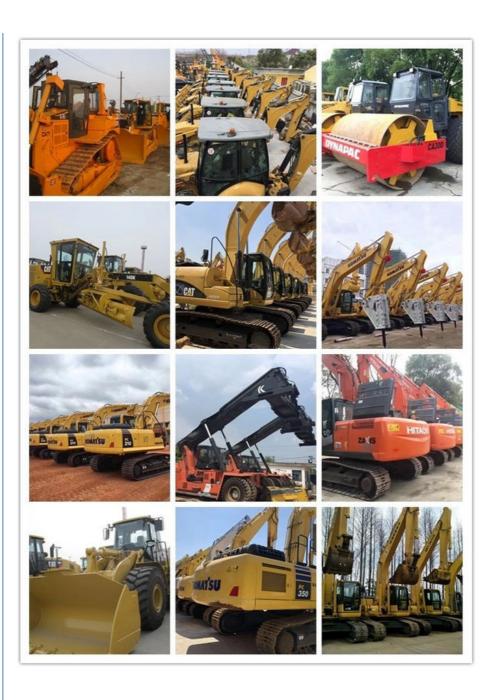

| 122HP                      |
| Fuel Tank           | 300L                       |
| Displacement        | 4.3L                       |
| Operating Weight    | 16700kg                    |
| Speed               | 5.6km/H                    |
| Manufacture Country | Japan                      |
| Location            | Shanghai China             |
| Transport Package   | Container, Bulk, Flat Rack |
| Specification       | 15 ton                     |
| Trademark           | Caterpillar                |
| Origin              | USA                        |
| HS Code             | 8429590000                 |
|                     |                            |

### **Detail photos**







## Contact us for a full picture and video of this machine!

# **≫ COMPANY PROFILE**

















# OTHER PARTS THAT CAN BE SUPPLY Contact customer service for more assistive devices.



Hydraulic Pump



Engine



Control Valve



Hydraulic system



Auger



Rake



Bucket



**Quick Hitch** 



Grapple





**Shell Hopper** 



Breaker



### **≝**\ | FAQ



### 1. Why can we thrust you?

Our compony has focused on top quality used construction machines and parts for over 20 years in china. We started as a small construction machinery shop, but now we have become one of leading suppliers in the used construction machines in china

#### 2. What's your payment term?

Our payment term is T/T,Cash,Western Union

#### 3. Do you guarantee quality of machines you sold.

We have a very strict control on machine quality, all machines must be tested strictly to avoid any mechanical proble