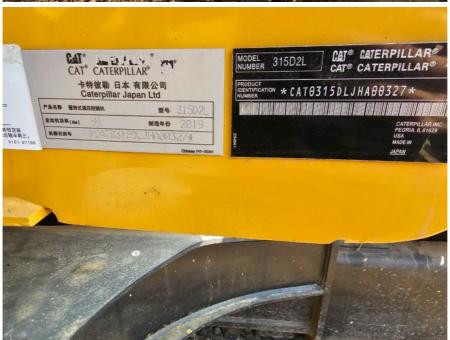

### Basic Info

| Basic Into.         |                            |
|---------------------|----------------------------|
| Model NO.           | CAT315D2L                  |
| Usage               | GM Excavator               |
| Bucket              | Backhoe                    |
| Transmission        | Mechanical Transmission    |
| Drive Type          | Internal Combustion Drive  |
| Bucket Capacity     | 0.5~1.0m³                  |
| Size                | Medium-Sized               |
| Certification       | CE, ISO9001: 2000          |
| Condition           | Used                       |
| Overall Length      | 8520mm                     |
| Overall Width       | 2590mm                     |
| Overall Height      | 2930mm                     |
| Shoe Size           | 600mm                      |
| Track Gauge         | 1990mm                     |
| Ground Clearance    | 460mm                      |
| Engine Model        | Cat C4.2 Acert             |
| Power               | 122HP                      |
| Fuel Tank           | 300L                       |
| Displacement        | 4.3L                       |
| Operating Weight    | 16700kg                    |
| Speed               | 5.6km/H                    |
| Manufacture Country | Japan                      |
| Location            | Shanghai China             |
| Transport Package   | Container, Bulk, Flat Rack |
| Specification       | 15 ton                     |
| Trademark           | Caterpillar                |
| Origin              | USA                        |
| HS Code             | 8429590000                 |
|                     |                            |