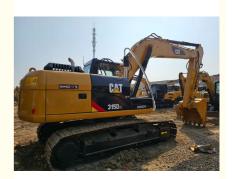

# Used Caterpillar 315D2l With Good Price Digger For Sale China Used Excavator **Product Description**

The Cat 315D2L is a heavy-duty excavator designed for maximum productivity and efficiency. With its powerful engine, high lifting capacity, and advanced features, this machine can handle any job with ease. Its compact design and ergonomic controls make it comfortable to operate for long hours, while its low noise and vibration levels ensure a safer work environment.

### Basic Info

| Basic Into.         |                            |
|---------------------|----------------------------|
| Model NO.           | CAT315D2L                  |
| Usage               | GM Excavator               |
| Bucket              | Backhoe                    |
| Transmission        | Mechanical Transmission    |
| Drive Type          | Internal Combustion Drive  |
| Bucket Capacity     | 0.5~1.0m³                  |
| Size                | Medium-Sized               |
| Certification       | CE, ISO9001: 2000          |
| Condition           | Used                       |
| Overall Length      | 8520mm                     |
| Overall Width       | 2590mm                     |
| Overall Height      | 2930mm                     |
| Shoe Size           | 600mm                      |
| Track Gauge         | 1990mm                     |
| Ground Clearance    | 460mm                      |
| Engine Model        | Cat C4.2 Acert             |
| Power               | 122HP                      |
| Fuel Tank           | 300L                       |
| Displacement        | 4.3L                       |
| Operating Weight    | 16700kg                    |
| Speed               | 5.6km/H                    |
| Manufacture Country | Japan                      |
| Location            | Shanghai China             |
| Transport Package   | Container, Bulk, Flat Rack |
| Specification       | 15 ton                     |
| Trademark           | Caterpillar                |
| Origin              | USA                        |
| HS Code             | 8429590000                 |
|                     |                            |