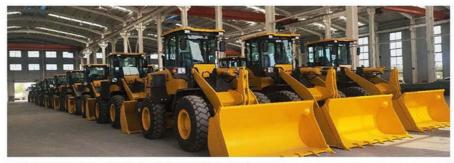

| 122HP                      |
| Fuel Tank           | 300L                       |
| Displacement        | 4.3L                       |
| Operating Weight    | 16700kg                    |
| Speed               | 5.6km/H                    |
| Manufacture Country | Japan                      |
| Location            | Shanghai China             |
| Transport Package   | Container, Bulk, Flat Rack |
| Specification       | 15 ton                     |
| Trademark           | Caterpillar                |
| Origin              | USA                        |
| HS Code             | 8429590000                 |
|                     |                            |

### **Detail photos**







## Contact us for a full picture and video of this machine!

# **≫ COMPANY PROFILE**

















# OTHER PARTS THAT CAN BE SUPPLY Contact customer service for more assistive devices.



Hydraulic Pump



Engine



Control Valve



Hydraulic system



Auger



Rake



Bucket



**Quick Hitch** 



Grapple





**Shell Hopper** 



Breaker



### **≝**\ | FAQ



### 1. Why can we thrust you?

Our compony has focused on top quality used construction machines and parts for over 20 years in china. We started as a small construction machinery shop, but now we have become one of leading suppliers in the used construction machines in china

#### 2. What's your payment term?

Our payment term is T/T,Cash,Western Union

#### 3. Do you guarantee quality of machines you sold.

We have a very strict control on machine quality, all machines must be tested strictly to avoid any mechani