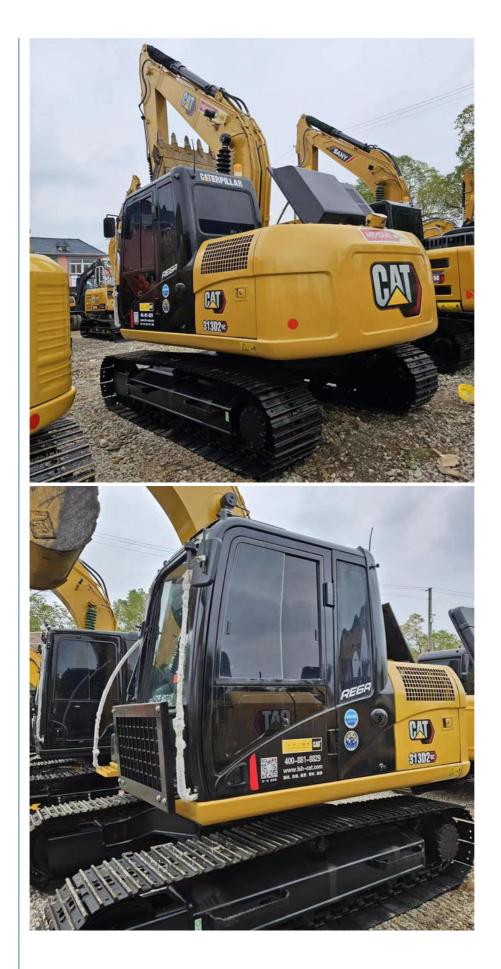

## CAT 313d2 Used Caterpillar Crawler Excavator Hydraulic Medium Sized

## CAT 313d2 Shovel 0.5~1.0m<sup>3</sup> Medium-Sized Crawler Excavator Hydraulic Transmission Internal Combustion Drive Special Excavator, Mining Excavator

Used Caterpillar Crawler Excavator, Caterpillar Crawler Excavator Hydraulic, **Cat Crawler Excavator Medium** 

### Used Good Working Condition Cat313d2 Crawler Excavator China Used Cat Excavator Product Description

The Cat 313D2 excavator is a highly efficient and durable piece of equipment. Equipped with a C4 mechanical control engine, it boasts high efficiency and durability, with a power output of 70Kw/rpm, a displacement of 4.4L, and a bore × stroke of 105×127mm. The engine is cooled using water cooling. In addition, it has excellent handling and comfort, performing well under general working conditions. As an upgraded version of the CAT 312D, the Cat 313D2 hydraulic excavator can effectively improve productivity and reduce operating costs. Its unique features include unparalleled versatility, better handling, ease of operation, and a newly designed comfortable operator station, which make it a leader in the industry.