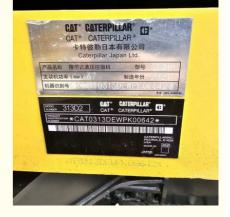

### Basic Info.

| Model NO.         | CAT 313D2                              |               |
|-------------------|----------------------------------------|---------------|
| Bucket Capacity   | 1.0~1.5m <sup>3</sup>                  |               |
| Size              | Medium-Sized                           | Detail photos |
| Certification     | ISO9001: 2000                          |               |
| Condition         | Used                                   |               |
| Hydraulic Pump    | Cat                                    |               |
| Operation Weight  | 48.5t                                  |               |
| Power             | 190kw                                  |               |
| Transport Package | Container or Flat Rack or Bulk<br>Ship |               |
|                   |                                        |               |
| Specification     | Medium                                 |               |
| Trademark         | CAT                                    |               |
| Origin            | Japan                                  |               |