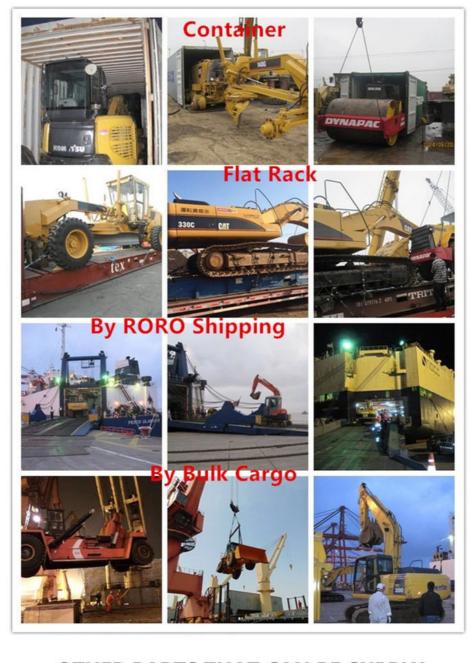

### Basic Info.

| Model NO.         | CAT 313D2                              |               |
|-------------------|----------------------------------------|---------------|
| Bucket Capacity   | 1.0~1.5m <sup>3</sup>                  |               |
| Size              | Medium-Sized                           | Detail photos |
| Certification     | ISO9001: 2000                          |               |
| Condition         | Used                                   |               |
| Hydraulic Pump    | Cat                                    |               |
| Operation Weight  | 48.5t                                  |               |
| Power             | 190kw                                  |               |
| Transport Package | Container or Flat Rack or Bulk<br>Ship |               |
|                   |                                        |               |
| Specification     | Medium                                 |               |
| Trademark         | CAT                                    |               |
| Origin            | Japan                                  |               |

Contact us for a full picture and video of this machine!