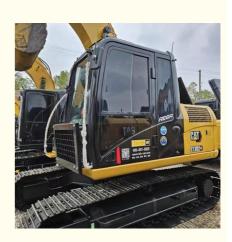

### Used Good Working Condition Cat313d2 Crawler Excavator China Used Cat Excavator Product Description

The Cat 313D2 excavator is a highly efficient and durable piece of equipment. Equipped with a C4 mechanical control engine, it boasts high efficiency and durability, with a power output of 70Kw/rpm, a displacement of 4.4L, and a bore × stroke of 105×127mm. The engine is cooled using water cooling. In addition, it has excellent handling and comfort, performing well under general working conditions. As an upgraded version of the CAT 312D, the Cat 313D2 hydraulic excavator can effectively improve productivity and reduce operating costs. Its unique features include unparalleled versatility, better handling, ease of operation, and a newly designed comfortable operator station, which make it a leader in the industry.

### Basic Info.

| Model NO.         | CAT 313D2                              |               |
|-------------------|----------------------------------------|---------------|
| Bucket Capacity   | 1.0~1.5m <sup>3</sup>                  |               |
| Size              | Medium-Sized                           | Detail photos |
| Certification     | ISO9001: 2000                          |               |
| Condition         | Used                                   |               |
| Hydraulic Pump    | Cat                                    |               |
| Operation Weight  | 48.5t                                  |               |
| Power             | 190kw                                  |               |
| Transport Package | Container or Flat Rack or Bulk<br>Ship |               |
|                   |                                        |               |
| Specification     | Medium                                 |               |
| Trademark         | CAT                                    |               |
| Origin            | Japan                                  |               |