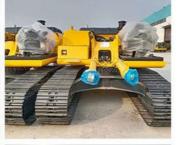

### Used Good Working Condition Cat313d2 Crawler Excavator China Used Cat Excavator Product Description

The Cat 313D2 excavator is a highly efficient and durable piece of equipment. Equipped with a C4 mechanical control engine, it boasts high efficiency and durability, with a power output of 70Kw/rpm, a displacement of 4.4L, and a bore × stroke of 105×127mm. The engine is cooled using water cooling. In addition, it has excellent handling and comfort, performing well under general working conditions. As an upgraded version of the CAT 312D, the Cat 313D2 hydraulic excavator can effectively improve productivity and reduce operating costs. Its unique features include unparalleled versatility, better handling, ease of operation, and a newly designed comfortable operator station, which make it a leader in the industry.

### Basic Info.

| Model NO.         | CAT 313D2                              |               |
|-------------------|----------------------------------------|---------------|
| Bucket Capacity   | 1.0~1.5m <sup>3</sup>                  |               |
| Size              | Medium-Sized                           | Detail photos |
| Certification     | ISO9001: 2000                          |               |
| Condition         | Used                                   |               |
| Hydraulic Pump    | Cat                                    |               |
| Operation Weight  | 48.5t                                  |               |
| Power             | 190kw                                  |               |
| Transport Package | Container or Flat Rack or Bulk<br>Ship |               |
|                   |                                        |               |
| Specification     | Medium                                 |               |
| Trademark         | CAT                                    |               |
| Origin            | Japan                                  |               |