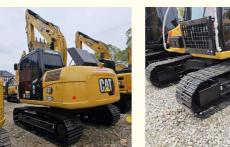

### Basic Info.

| Model NO.         | CAT 313D2                              |               |
|-------------------|----------------------------------------|---------------|
| Bucket Capacity   | 1.0~1.5m <sup>3</sup>                  |               |
| Size              | Medium-Sized                           | Detail photos |
| Certification     | ISO9001: 2000                          |               |
| Condition         | Used                                   |               |
| Hydraulic Pump    | Cat                                    |               |
| Operation Weight  | 48.5t                                  |               |
| Power             | 190kw                                  |               |
| Transport Package | Container or Flat Rack or Bulk<br>Ship |               |
|                   |                                        |               |
| Specification     | Medium                                 |               |
| Trademark         | CAT                                    |               |
| Origin            | Japan                                  |               |