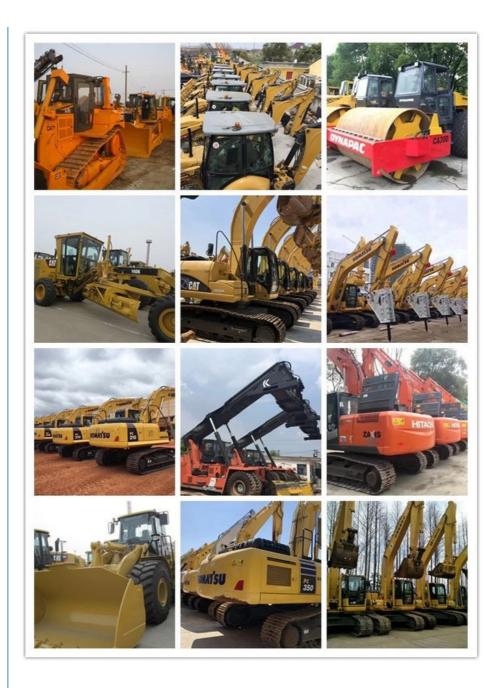

dition         | Used                                   |               |
| Hydraulic Pump    | Cat                                    |               |
| Operation Weight  | 48.5t                                  |               |
| Power             | 190kw                                  |               |
| Transport Package | Container or Flat Rack or Bulk<br>Ship |               |
|                   |                                        |               |
| Specification     | Medium                                 |               |
| Trademark         | CAT                                    |               |
| Origin            | Japan                                  |               |





Contact us for a full picture and video of this machine!

# → COMPANY PROFILE















# OTHER PARTS THAT CAN BE SUPPLY Contact customer service for more assistive devices.



Hydraulic Pump



Auger

Grapple



Rake

Ripper

Engine



Shell Hopper



**Quick Hitch** 

Hydraulic system





## # | FAQ

### 1. Why can we thrust you?

Our compony has focused on top quality used construction machines and parts for over 20 years in china. We started as a small construction machinery shop, but now we have become one of leading suppliers in the used construction machines in china

#### 2. What's your payment term?

Our payment term is T/T,Cash,Western Union

#### 3. Do you guarantee quality of machines you sold.

We have a very strict control on machine quality,all machines must be tested strictly to avoid any mechanical problem before sales.what's more we guarantee quality fo