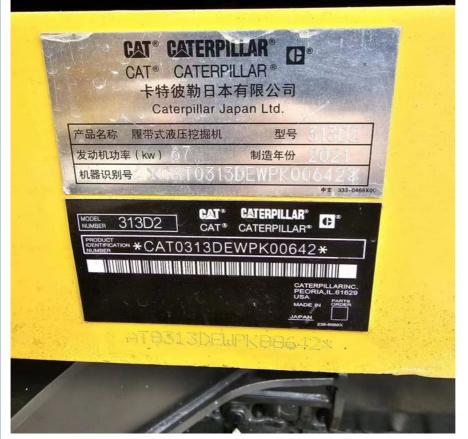

### Basic Info.

| Model NO.         | CAT 313D2                              |               |
|-------------------|----------------------------------------|---------------|
| Bucket Capacity   | 1.0~1.5m <sup>3</sup>                  |               |
| Size              | Medium-Sized                           | Detail photos |
| Certification     | ISO9001: 2000                          |               |
| Condition         | Used                                   |               |
| Hydraulic Pump    | Cat                                    |               |
| Operation Weight  | 48.5t                                  |               |
| Power             | 190kw                                  |               |
| Transport Package | Container or Flat Rack or Bulk<br>Ship |               |
|                   |                                        |               |
| Specification     | Medium                                 |               |
| Trademark         | CAT                                    |               |
| Origin            | Japan                                  |               |