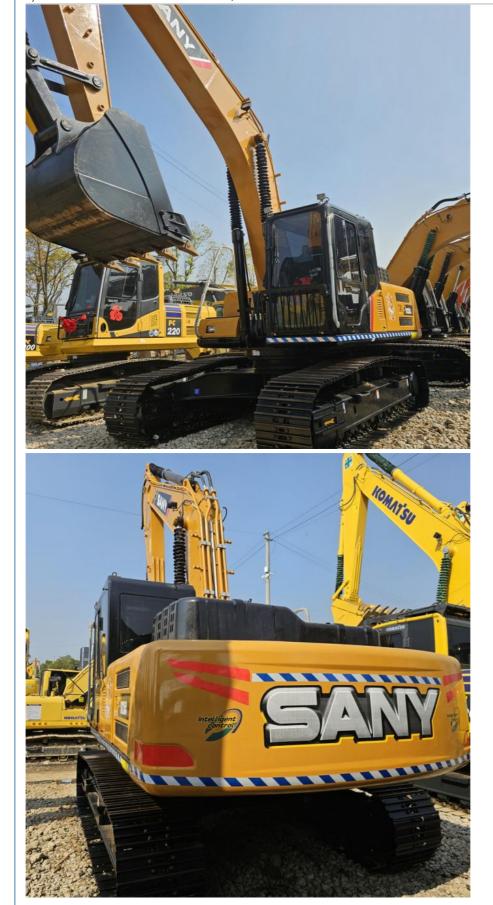

# **Bucket Used Sany Excavator SY235 Construction Equipment Excavator**

## More Images

Used SANY SY235 Hot Sale Excavator Machine With Good Bucket AndPerfect For Construction Projects In Hot Sale In China