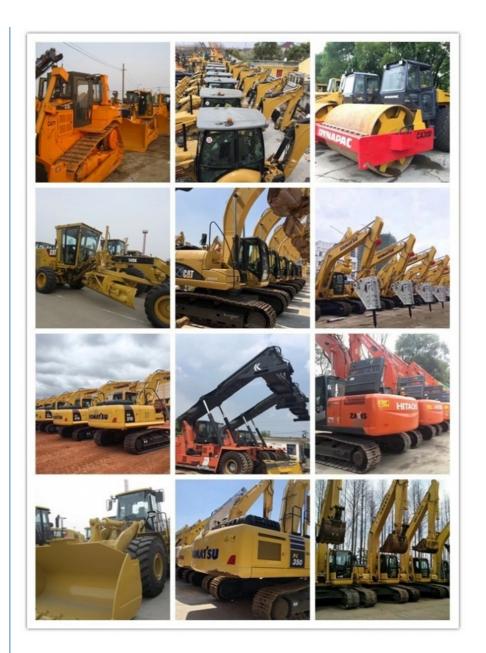

## More Images

Used SANY SY235 Hot Sale Excavator Machine With Good Bucket AndPerfect For Construction Projects In Hot Sale In China