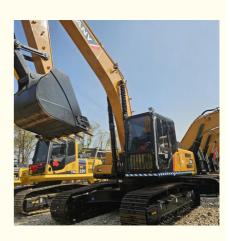

# **Bucket Used Sany Excavator SY235 Construction Equipment Excavator**

## **Product Specification**

| <ul> <li>Bucket Capacity:</li> </ul>   | 1.5 M3                                                                                              |
|----------------------------------------|-----------------------------------------------------------------------------------------------------|
| Condition:                             | Used                                                                                                |
| • Hours:                               | 0-2000                                                                                              |
| Location:                              | China                                                                                               |
| Manufacturer:                          | SANY                                                                                                |
| <ul> <li>Max Digging Depth:</li> </ul> | 6 M                                                                                                 |
| Model:                                 | Construction Equipment Excavator                                                                    |
| • Year:                                | 2021                                                                                                |
| Color:                                 | Original Paint                                                                                      |
| • Type:                                | Hydraulic Excavator                                                                                 |
| Highlight:                             | Bucket Used Sany Excavator,<br>Used Sany Excavator SY235,<br>SY235 Construction Equipment Excavator |

## More Images

Used SANY SY235 Hot Sale Excavator Machine With Good Bucket AndPerfect For Construction Projects In Hot Sale In China