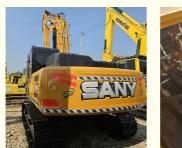

## **Product Specification**

| <ul> <li>Bucket Capacity:</li> </ul>   | 1.5 M3                                                                                              |
|----------------------------------------|-----------------------------------------------------------------------------------------------------|
| Condition:                             | Used                                                                                                |
| • Hours:                               | 0-2000                                                                                              |
| Location:                              | China                                                                                               |
| Manufacturer:                          | SANY                                                                                                |
| <ul> <li>Max Digging Depth:</li> </ul> | 6 M                                                                                                 |
| Model:                                 | Construction Equipment Excavator                                                                    |
| • Year:                                | 2021                                                                                                |
| Color:                                 | Original Paint                                                                                      |
| • Type:                                | Hydraulic Excavator                                                                                 |
| Highlight:                             | Bucket Used Sany Excavator,<br>Used Sany Excavator SY235,<br>SY235 Construction Equipment Excavator |

## More Images

Used SANY SY235 Hot Sale Excavator Machine With Good Bucket AndPerfect For Construction Projects In Hot Sale In China