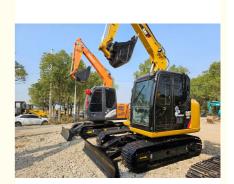

## Cat308e Used Cat Excavator 180kw China Land Excavator Powerful

# Used Cat Excavator Cat308e China Amphibious Excavator For Sale **Product Description**

Introducing the CAT 308E excavator - a powerful and efficient machine with minimal operating time. It boasts intact internal components, including a robust engine, hydraulic pump, distribution valve, and rotating motor. With no maintenance record, this excavator offers fast running speed, easy operation, and superior performance. Ideal for complex tasks such as road construction, bridge building, demolition, and crushing. The CAT 308E enhances work efficiency in any working environment.