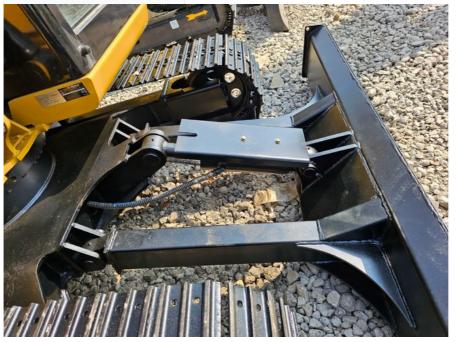

### Basic Info.

| Dasic IIIIO.              |                                       |               |
|---------------------------|---------------------------------------|---------------|
| Model NO.                 | CAT 308E                              |               |
| Core Components           | Motor, Bearing, Gear, Pump,<br>Engine | Detail photos |
| Working Hours             | 0-2000                                | -             |
| Color                     | Orange                                |               |
| Application               | Construction Digging                  |               |
| Place of Origin           | Korea                                 |               |
| Bucket Capacity           | 1.6m3                                 |               |
| Hydraulic Cylinder Brand  | Toshiba, Poclain, Atos                |               |
| Hydraulic Valve Brand     | Enerpac, Parker, Changjiang,<br>Yuken |               |
| Power                     | 180kw                                 |               |
| Video Outgoing-Inspection | Provided                              |               |
| Transport Package         | Container                             |               |
| Specification             | 40HQ, 20HQ                            |               |
| Trademark                 | HYUNDAI                               |               |
| Origin                    | China                                 |               |
| Production Capacity       | 300sets/Years                         |               |

# OTHER PARTS THAT CAN BE SUPPLY Contact customer service for more assistive devices.

Hydraulic Pump

Engine

Control Valve

Hydraulic system

Auger

Rake

Bucket

**Quick Hitch** 

Grapple

**Shell Hopper** 

Breaker