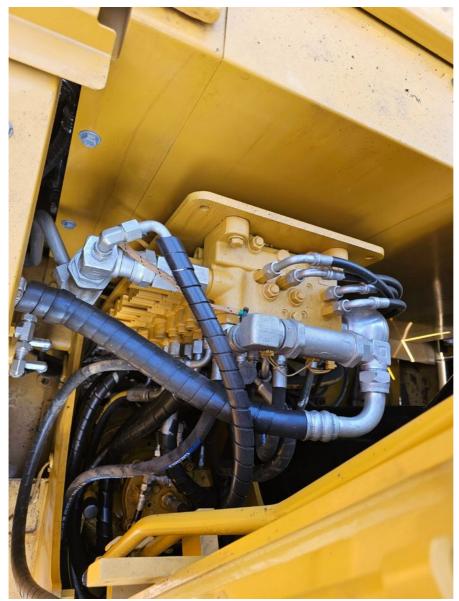

# Used Cat Excavator Cat308e China Amphibious Excavator For Sale **Product Description**

Introducing the CAT 308E excavator - a powerful and efficient machine with minimal operating time. It boasts intact internal components, including a robust engine, hydraulic pump, distribution valve, and rotating motor. With no maintenance record, this excavator offers fast running speed, easy operation, and superior performance. Ideal for complex tasks such as road construction, bridge building, demolition, and crushing. The CAT 308E enhances work efficiency in any working environment.

### Basic Info.

| Dasic IIIIO.              |                                       |               |
|---------------------------|---------------------------------------|---------------|
| Model NO.                 | CAT 308E                              |               |
| Core Components           | Motor, Bearing, Gear, Pump,<br>Engine | Detail photos |
| Working Hours             | 0-2000                                | -             |
| Color                     | Orange                                |               |
| Application               | Construction Digging                  |               |
| Place of Origin           | Korea                                 |               |
| Bucket Capacity           | 1.6m3                                 |               |
| Hydraulic Cylinder Brand  | Toshiba, Poclain, Atos                |               |
| Hydraulic Valve Brand     | Enerpac, Parker, Changjiang,<br>Yuken |               |
| Power                     | 180kw                                 |               |
| Video Outgoing-Inspection | Provided                              |               |
| Transport Package         | Container                             |               |
| Specification             | 40HQ, 20HQ                            |               |
| Trademark                 | HYUNDAI                               |               |
| Origin                    | China                                 |               |
| Production Capacity       | 300sets/Years                         |               |