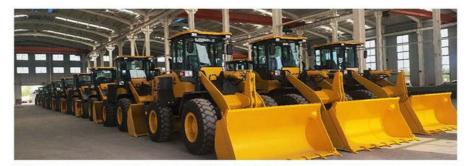

|               |
| Hydraulic Valve Brand     | Enerpac, Parker, Changjiang,<br>Yuken |               |
| Power                     | 180kw                                 |               |
| Video Outgoing-Inspection | Provided                              |               |
| Transport Package         | Container                             |               |
| Specification             | 40HQ, 20HQ                            |               |
| Trademark                 | HYUNDAI                               |               |
| Origin                    | China                                 |               |
| Production Capacity       | 300sets/Years                         |               |







Contact us for a full picture and video of this machine!

# ⇒ COMPANY PROFILE

















# OTHER PARTS THAT CAN BE SUPPLY Contact customer service for more assistive devices.



Hydraulic Pump



Engine



Control Valve



Hydraulic system



Auger



Rake



Bucket



**Quick Hitch** 



Grapple





**Shell Hopper** 



Breaker



## **≝**¹ | FAQ

### 1. Why can we thrust you?

Our compony has focused on top quality used construction machines and parts for over 20 years in china. We started as a small construction machinery shop, but now we have become one of leading suppliers in the used construction machines in china

### 2. What's your payment term?

Our payment term is T/T,Cash,Western Union

### 3. Do you guarantee quality of machines you sold.

We have a very strict control on machine quality, all machines must be tested strictly to avoid any mechanical p