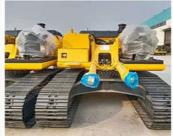

## Cat308e Used Cat Excavator 180kw China Land Excavator Powerful

# Used Cat Excavator Cat308e China Amphibious Excavator For Sale **Product Description**

Introducing the CAT 308E excavator - a powerful and efficient machine with minimal operating time. It boasts intact internal components, including a robust engine, hydraulic pump, distribution valve, and rotating motor. With no maintenance record, this excavator offers fast running speed, easy operation, and superior performance. Ideal for complex tasks such as road construction, bridge building, demolition, and crushing. The CAT 308E enhances work efficiency in any working environment.

### Basic Info.

| Dasic IIIIO.              |                                       |               |
|---------------------------|---------------------------------------|---------------|
| Model NO.                 | CAT 308E                              |               |
| Core Components           | Motor, Bearing, Gear, Pump,<br>Engine | Detail photos |
| Working Hours             | 0-2000                                | -             |
| Color                     | Orange                                |               |
| Application               | Construction Digging                  |               |
| Place of Origin           | Korea                                 |               |
| Bucket Capacity           | 1.6m3                                 |               |
| Hydraulic Cylinder Brand  | Toshiba, Poclain, Atos                |               |
| Hydraulic Valve Brand     | Enerpac, Parker, Changjiang,<br>Yuken |               |
| Power                     | 180kw                                 |               |
| Video Outgoing-Inspection | Provided                              |               |
| Transport Package         | Container                             |               |
| Specification             | 40HQ, 20HQ                            |               |
| Trademark                 | HYUNDAI                               |               |
| Origin                    | China                                 |               |
| Production Capacity       | 300sets/Years                         |               |