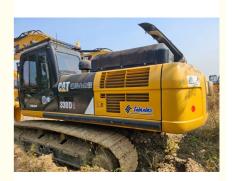

### Cat330d2 30 Ton Used Excavator Construction Machinery Secondhand Digger Low Price

#### **Product Description**

The Cat 330D2 excavator is a powerful and versatile machine designed for maximum productivity and efficiency. With its heavy-duty construction and advanced features, it delivers exceptional performance in a variety of applications. The Cat 330D2 boasts a high level of comfort and ease of use, making it ideal for operators who demand the best. Its low noise and vibration levels ensure a safer working environment, while its fuel-efficient engine reduces operating costs.