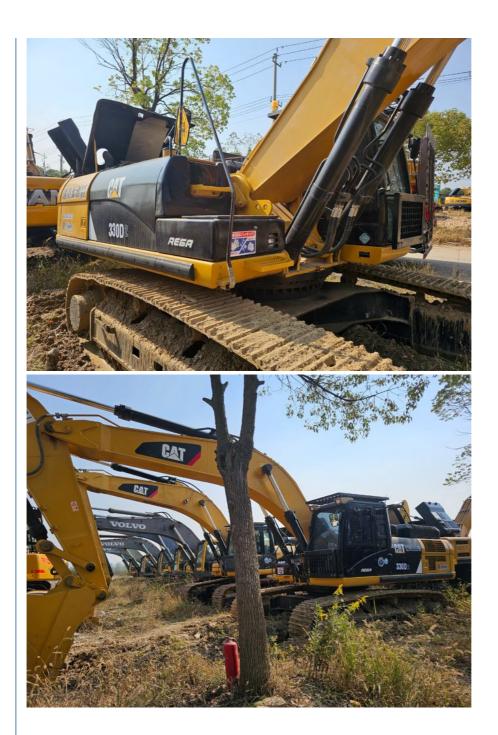

ive Type          | Internal Combustion Drive |
| Bucket Capacity     | 1.0~1.5m³                 |
| Size                | Medium-Sized              |
| Certification       | CE, ISO9001: 2000         |
| Condition           | Used                      |
| Location            | China                     |
| Performance         | Excellent                 |
| Year                | 2019                      |
| Working Hours       | 2300                      |
| Transport Package   | Flat Rack or Container    |
| Specification       | 30 ton                    |
| Trademark           | CAT                       |
| Origin              | Japan                     |
| HS Code             | 84295900                  |
| Production Capacity | 50                        |



# **Detail photos**



Contact us for a full picture and video of this machine!

# ⇒ COMPANY PROFILE

















# OTHER PARTS THAT CAN BE SUPPLY Contact customer service for more assistive devices.



Hydraulic Pump



Engine



Control Valve



Hydraulic system



Auger



Rake



Bucket



**Quick Hitch** 



Grapple





**Shell Hopper** 



Breaker



# **≝**\ | FAQ



### 1. Why can we thrust you?

Our compony has focused on top quality used construction machines and parts for over 20 years in china. We started as a small construction machinery shop, but now we have become one of leading suppliers in the used construction machines in china

### 2. What's your payment term?

Our payment term is T/T,Cash,Western Union

#### 3. Do you guarantee quality of machines you sold.

We have a very strict contr