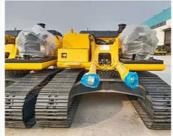

|
| Size                | Medium-Sized              |
| Certification       | CE, ISO9001: 2000         |
| Condition           | Used                      |
| Location            | China                     |
| Performance         | Excellent                 |
| Year                | 2019                      |
| Working Hours       | 2300                      |
| Transport Package   | Flat Rack or Container    |
| Specification       | 30 ton                    |
| Trademark           | CAT                       |
| Origin              | Japan                     |
| HS Code             | 84295900                  |
| Production Capacity | 50                        |



# **Detail photos**



Contact us for a full picture and video of this machine!

# ⇒ COMPANY PROFILE

















# OTHER PARTS THAT CAN BE SUPPLY Contact customer service for more assistive devices.



Hydraulic Pump



Engine



Control Valve



Hydraulic system



Auger



Rake



Bucket



**Quick Hitch** 



Grapple





**Shell Hopper** 



Breaker



# **≝**\ | FAQ



### 1. Why can we thrust you?

Our compony has focused on top quality used construction machines and parts for over 20 years in china. We started as a small construction machinery shop, but now we have become one of leading suppliers in the used construction machines in china

### 2. What's your payment term?

Our payment term is T/T,Cash,Western Union

#### 3. Do you guarantee quality of machines you sold.

We have a very strict control on machine quality, all machines must be tested strictly to avoid any mechanical pro