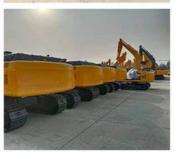

|
| Size                | Medium-Sized              |
| Certification       | CE, ISO9001: 2000         |
| Condition           | Used                      |
| Location            | China                     |
| Performance         | Excellent                 |
| Year                | 2019                      |
| Working Hours       | 2300                      |
| Transport Package   | Flat Rack or Container    |
| Specification       | 30 ton                    |
| Trademark           | CAT                       |
| Origin              | Japan                     |
| HS Code             | 84295900                  |
| Production Capacity | 50                        |



# **Detail photos**



Contact us for a full picture and video of this machine!

# ⇒ COMPANY PROFILE

















# OTHER PARTS THAT CAN BE SUPPLY Contact customer service for more assistive devices.



Hydraulic Pump



Engine



Control Valve



Hydraulic system



Auger



Rake



Bucket



**Quick Hitch** 



Grapple





**Shell Hopper** 



Breaker



# **≝**\ | FAQ



### 1. Why can we thrust you?

Our compony has focused on top quality used construction machines and parts for over 20 years in china. We started as a small construction machinery shop, but now we have become one of leading suppliers in the used construction machines in china

### 2. What's your payment term?

Our payment term is T/T,Cash,Western Union

#### 3. Do you guarantee quality of machines you sold.

We have a very strict control on machine quality, all machines must be tested strictly to avoid any mechanical problem