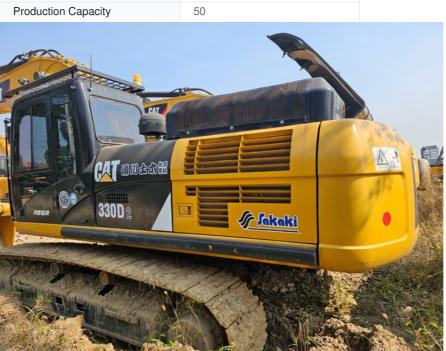

### Basic Info

| basic iiio.         |                           |
|---------------------|---------------------------|
| Model NO.           | CAT 330D2                 |
| Drive Type          | Internal Combustion Drive |
| Bucket Capacity     | 1.0~1.5m³                 |
| Size                | Medium-Sized              |
| Certification       | CE, ISO9001: 2000         |
| Condition           | Used                      |
| Location            | China                     |
| Performance         | Excellent                 |
| Year                | 2019                      |
| Working Hours       | 2300                      |
| Transport Package   | Flat Rack or Container    |
| Specification       | 30 ton                    |
| Trademark           | CAT                       |
| Origin              | Japan                     |
| HS Code             | 84295900                  |
| Production Capacity | 50                        |