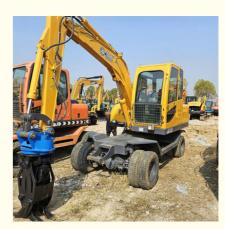

# Small Used Sany Excavator JG75X Sany Wheel Excavator With Electric Sucker

# Jg75X Steel Scraps Wheel Excavator With Magnetic And Electric Sucker Product Description

| Model NO.           | JG75X               |
|---------------------|---------------------|
| Drive Type          | Electric Drive      |
| Bucket Capacity     | Electromagnet Chuck |
| Size                | Small-Scale         |
| Certification       | ISO9001: 2000       |
| Condition           | New                 |
| Transport Package   | Nude Packing        |
| Specification       | 5800*2100*2850mm    |
| Trademark           | JingGong            |
| Origin              | China               |
| HS Code             | 8429521100          |
| Production Capacity | 3000sets/Year       |