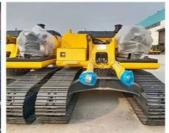

# Small Used Sany Excavator JG75X Sany Wheel Excavator With Electric Sucker

# Jg75X Steel Scraps Wheel Excavator With Magnetic And Electric Sucker Product Description

| Model NO.           | JG75X               |
|---------------------|---------------------|
| Drive Type          | Electric Drive      |
| Bucket Capacity     | Electromagnet Chuck |
| Size                | Small-Scale         |
| Certification       | ISO9001: 2000       |
| Condition           | New                 |
| Transport Package   | Nude Packing        |
| Specification       | 5800*2100*2850mm    |
| Trademark           | JingGong            |
| Origin              | China               |
| HS Code             | 8429521100          |
| Production Capacity | 3000sets/Year       |