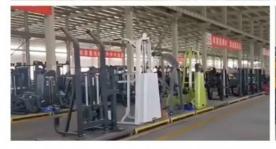

Excavator JG75X, JG75X Sany Wheel Excavator

### **Product Description**

# Jg75X Steel Scraps Wheel Excavator With Magnetic And Electric Sucker Product Description

| Model NO.           | JG75X               |
|---------------------|---------------------|
| Drive Type          | Electric Drive      |
| Bucket Capacity     | Electromagnet Chuck |
| Size                | Small-Scale         |
| Certification       | ISO9001: 2000       |
| Condition           | New                 |
| Transport Package   | Nude Packing        |
| Specification       | 5800*2100*2850mm    |
| Trademark           | JingGong            |
| Origin              | China               |
| HS Code             | 8429521100          |
| Production Capacity | 3000sets/Year       |

## **≫ COMPANY PROFILE**















## **Our Service:**

Hotel Reservation
We could offer the free bus to pick you up at the airport and provide you with comfortable hotel.

Field maintenance, repair service, online support and spare parts

After Warranty Service

Free Translation & Shanghai Trip

Languange translation all the time and offer you a nice trip in Shanghai.

Machines will be inspected and tested before loading and be adjusted to the best condition.

Quality Insurance

#### **Photo Details**









Hefei Gangniu Machinery Equipment Co., Ltd