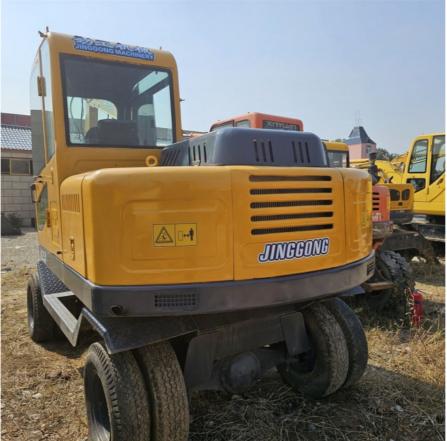

# Small Used Sany Excavator JG75X Sany Wheel Excavator With Electric Sucker

# Jg75X Steel Scraps Wheel Excavator With Magnetic And Electric Sucker Product Description

| Model NO.           | JG75X               |
|---------------------|---------------------|
| Drive Type          | Electric Drive      |
| Bucket Capacity     | Electromagnet Chuck |
| Size                | Small-Scale         |
| Certification       | ISO9001: 2000       |
| Condition           | New                 |
| Transport Package   | Nude Packing        |
| Specification       | 5800*2100*2850mm    |
| Trademark           | JingGong            |
| Origin              | China               |
| HS Code             | 8429521100          |
| Production Capacity | 3000sets/Year       |

#### **Photo Details**

Hefei Gangniu Machinery Equipment Co., Ltd