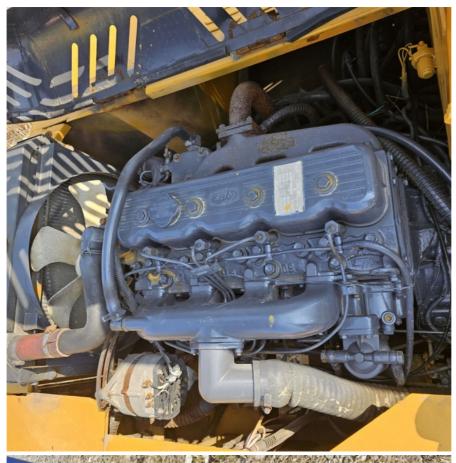

|
| Transport Package   | Nude Packing        |
| Specification       | 5800*2100*2850mm    |
| Trademark           | JingGong            |
| Origin              | China               |
| HS Code             | 8429521100          |
| Production Capacity | 3000sets/Year       |

## **≫ COMPANY PROFILE**















## **Our Service:**

Hotel Reservation
We could offer the free bus to pick you up at the airport and provide you with comfortable hotel.

Field maintenance, repair service, online support and spare parts

After Warranty Service

Free Translation & Shanghai Trip

Languange translation all the time and offer you a nice trip in Shanghai.

Machines will be inspected and tested before loading and be adjusted to the best condition.

Quality Insurance

#### **Photo Details**









Hefei Gangniu Machinery Equipment Co., Ltd