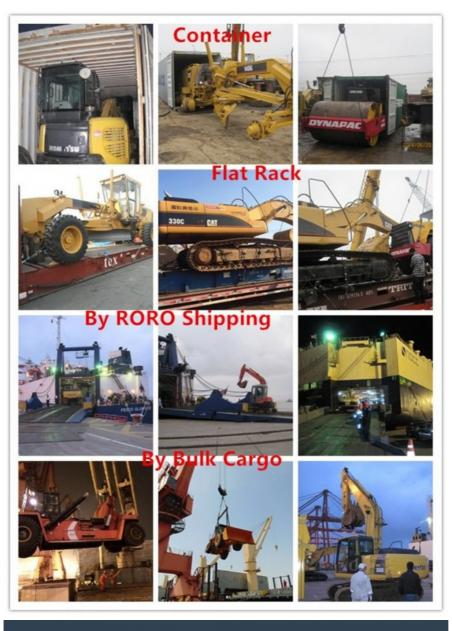

### **Basic Information**

Place of Origin: China
Brand Name: JingGong
Model Number: 75x
Minimum Order Quantity: 1

Price: US \$28,000.00-33,600.00
 Packaging Details: Container, Bulk Cargo, Flat Rack

• Delivery Time: 15 Days After Deposit