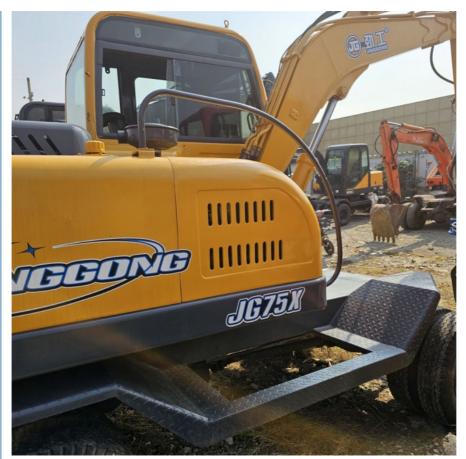

# Small Used Sany Excavator JG75X Sany Wheel Excavator With Electric Sucker

# Jg75X Steel Scraps Wheel Excavator With Magnetic And Electric Sucker Product Description

| Model NO.           | JG75X               |
|---------------------|---------------------|
| Drive Type          | Electric Drive      |
| Bucket Capacity     | Electromagnet Chuck |
| Size                | Small-Scale         |
| Certification       | ISO9001: 2000       |
| Condition           | New                 |
| Transport Package   | Nude Packing        |
| Specification       | 5800*2100*2850mm    |
| Trademark           | JingGong            |
| Origin              | China               |
| HS Code             | 8429521100          |
| Production Capacity | 3000sets/Year       |