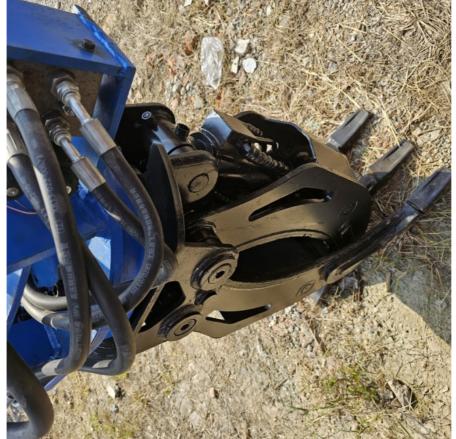

|
| Transport Package   | Nude Packing        |
| Specification       | 5800*2100*2850mm    |
| Trademark           | JingGong            |
| Origin              | China               |
| HS Code             | 8429521100          |
| Production Capacity | 3000sets/Year       |

## **≫ COMPANY PROFILE**















## **Our Service:**

Hotel Reservation
We could offer the free bus to pick you up at the airport and provide you with comfortable hotel.

Field maintenance, repair service, online support and spare parts

After Warranty Service

Free Translation & Shanghai Trip

Languange translation all the time and offer you a nice trip in Shanghai.

Machines will be inspected and tested before loading and be adjusted to the best condition.

Quality Insurance

#### **Photo Details**









Hefei Gangniu Machinery Equipment Co., Ltd