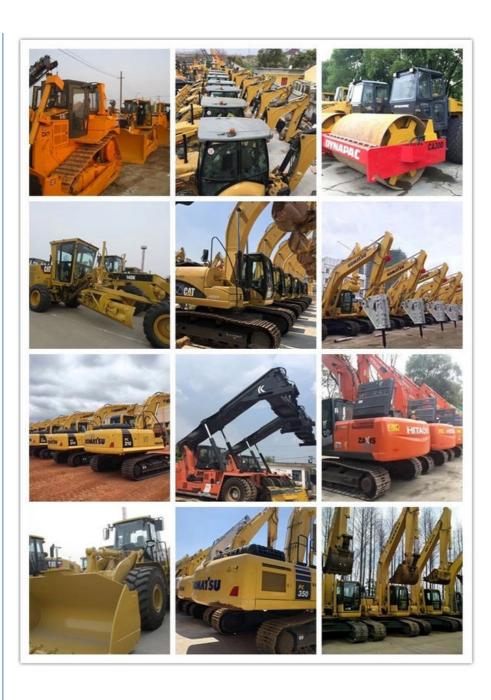

|               |
| Drive Type          | Electric Drive      | Detail photos |
| Bucket Capacity     | Electromagnet Chuck |               |
| Size                | Small-Scale         |               |
| Certification       | ISO9001: 2000       |               |
| Condition           | New                 |               |
| Transport Package   | Nude Packing        |               |
| Specification       | 5800*2100*2850mm    |               |
| Trademark           | JingGong            |               |
| Origin              | China               |               |
| HS Code             | 8429521100          |               |
| Production Capacity | 3000sets/Year       |               |





Contact us for a full picture and video of this machine!

# ⇒ COMPANY PROFILE

















# OTHER PARTS THAT CAN BE SUPPLY Contact customer service for more assistive devices.



Hydraulic Pump



Engine



Control Valve



Hydraulic system



Auger



Rake



Bucket



**Quick Hitch** 



Grapple





**Shell Hopper** 



Breaker



## **≝**¹ | FAQ

### 1. Why can we thrust you?

Our compony has focused on top quality used construction machines and parts for over 20 years in china. We started as a small construction machinery shop, but now we have become one of leading suppliers in the used construction machines in china

### 2. What's your payment term?

Our payment term is T/T,Cash,Western Union

#### 3. Do you guarantee quality of machines you sold.

We have a very strict control on machine quality, all machines must be tested strictly to avoid any mechanical problem be