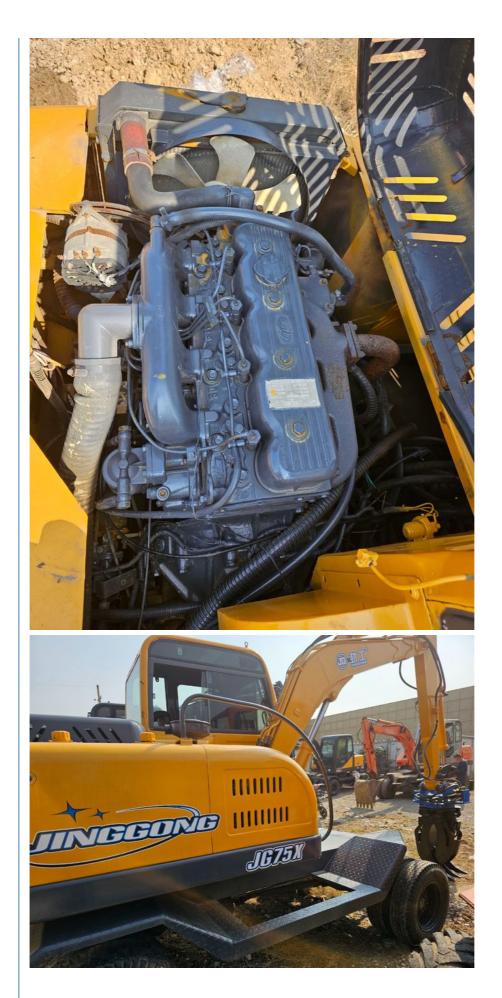

## Cheap Jg Digger 7 Ton Agriculture Helping Pick Up Machine Wheel Excavator **Product Description**

The heavy-duty working device and large cylinder have superb digging force. It enlarges the operating range and improves the adaptability of the whole vehicle; the adoption of low-noise engine and fan effectively reduces the indoor noise and improves the comfort of the whole machine; the whole machine adopts the latest fuel-saving technology, such as direct injection, high compression ratio, turbocharging, etc.

### Basic Info.

| Dasio iiiio.        |                     |               |
|---------------------|---------------------|---------------|
| Model NO.           | JG75X               |               |
| Drive Type          | Electric Drive      | Detail photos |
| Bucket Capacity     | Electromagnet Chuck |               |
| Size                | Small-Scale         |               |
| Certification       | ISO9001: 2000       |               |
| Condition           | New                 |               |
| Transport Package   | Nude Packing        |               |
| Specification       | 5800*2100*2850mm    |               |
| Trademark           | JingGong            |               |
| Origin              | China               |               |
| HS Code             | 8429521100          |               |
| Production Capacity | 3000sets/Year       |               |

Contact us for a full picture and video of this machine!