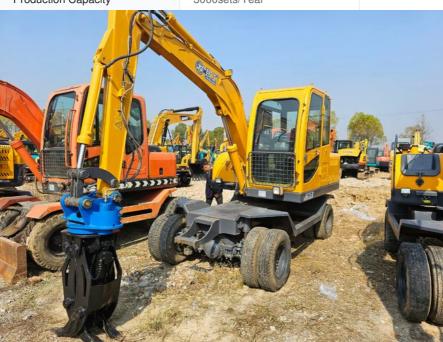

# Agriculture Used Wheel Excavator Machine JG75X 7 Ton Small Scale

## Cheap Jg Digger 7 Ton Agriculture Helping Pick Up Machine Wheel Excavator **Product Description**

The heavy-duty working device and large cylinder have superb digging force. It enlarges the operating range and improves the adaptability of the whole vehicle; the adoption of low-noise engine and fan effectively reduces the indoor noise and improves the comfort of the whole machine; the whole machine adopts the latest fuel-saving technology, such as direct injection, high compression ratio, turbocharging, etc.

### Basic Info.

| Dasio iiiio.        |                     |               |
|---------------------|---------------------|---------------|
| Model NO.           | JG75X               |               |
| Drive Type          | Electric Drive      | Detail photos |
| Bucket Capacity     | Electromagnet Chuck |               |
| Size                | Small-Scale         |               |
| Certification       | ISO9001: 2000       |               |
| Condition           | New                 |               |
| Transport Package   | Nude Packing        |               |
| Specification       | 5800*2100*2850mm    |               |
| Trademark           | JingGong            |               |
| Origin              | China               |               |
| HS Code             | 8429521100          |               |
| Production Capacity | 3000sets/Year       |               |