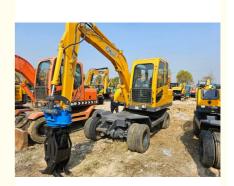

# Agriculture Used Wheel Excavator Machine JG75X 7 Ton Small Scale

## Cheap Jg Digger 7 Ton Agriculture Helping Pick Up Machine Wheel Excavator **Product Description**

The heavy-duty working device and large cylinder have superb digging force. It enlarges the operating range and improves the adaptability of the whole vehicle; the adoption of low-noise engine and fan effectively reduces the indoor noise and improves the comfort of the whole machine; the whole machine adopts the latest fuel-saving technology, such as direct injection, high compression ratio, turbocharging, etc.

### Basic Info.

| Dasio iiiio.        |                     |               |
|---------------------|---------------------|---------------|
| Model NO.           | JG75X               |               |
| Drive Type          | Electric Drive      | Detail photos |
| Bucket Capacity     | Electromagnet Chuck |               |
| Size                | Small-Scale         |               |
| Certification       | ISO9001: 2000       |               |
| Condition           | New                 |               |
| Transport Package   | Nude Packing        |               |
| Specification       | 5800*2100*2850mm    |               |
| Trademark           | JingGong            |               |
| Origin              | China               |               |
| HS Code             | 8429521100          |               |
| Production Capacity | 3000sets/Year       |               |