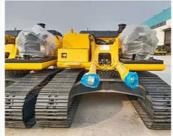

# Agriculture Used Wheel Excavator Machine JG75X 7 Ton Small Scale

## Cheap Jg Digger 7 Ton Agriculture Helping Pick Up Machine Wheel Excavator **Product Description**

The heavy-duty working device and large cylinder have superb digging force. It enlarges the operating range and improves the adaptability of the whole vehicle; the adoption of low-noise engine and fan effectively reduces the indoor noise and improves the comfort of the whole machine; the whole machine adopts the latest fuel-saving technology, such as direct injection, high compression ratio, turbocharging, etc.