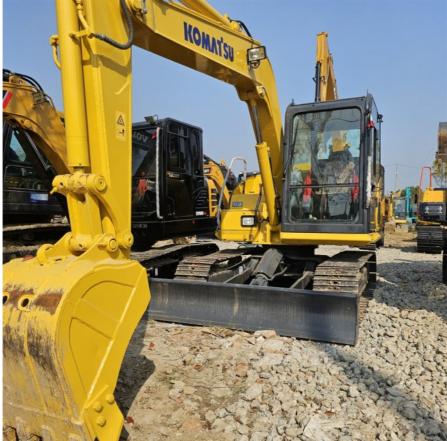

## Komatsu PC70 7t Used Excavator Equipment Original Second Hand

#### Second Hand Original Komatsu Excavator PC70 **Product Description**

| Excavator tonnage (t)              | 6.5                                                                 | walking style                     | crawler         |
|------------------------------------|---------------------------------------------------------------------|-----------------------------------|-----------------|
| Bucket form                        | backhoe                                                             | Working condition usage           | Universal       |
| Engine (fuel)                      |                                                                     |                                   |                 |
| Engine brand                       | Komatsu                                                             | model                             | SAA4D95<br>LE-5 |
| Туре                               | 4-stroke, water-cooled, direct injection, turbocharged, aftercooled | Rated power(kW)                   | 48.5            |
| Rated speed (r/min)                | 1950                                                                | Total<br>displacement (L)         | 3.26            |
| Number of cylinders (number)       | 4                                                                   | Bore size ×<br>stroke (mm)        | 95X115          |
| Performance<br>parameters          |                                                                     | '                                 |                 |
| Working weight (kg)                | 6500                                                                | Bucket capacity (m <sup>3</sup> ) | 0.32~0.39       |
| Walking speed<br>(high/low) (km/h) | 4.5/2.8                                                             | Rotation speed<br>(rpm)           | 11              |
| Ground specific<br>pressure (Kpa)  | 28.4 (0.29)                                                         | Bucket digging<br>force (kN)      | 55.9            |
| Digging force of stick (kN)        | 39                                                                  |                                   |                 |