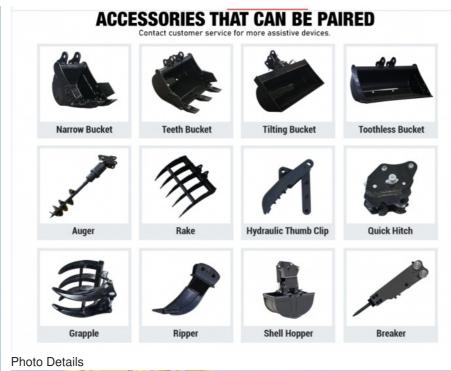

|                                                                     | '                                 |                 |
| Working weight (kg)                | 6500                                                                | Bucket capacity (m <sup>3</sup> ) | 0.32~0.39       |
| Walking speed<br>(high/low) (km/h) | 4.5/2.8                                                             | Rotation speed<br>(rpm)           | 11              |
| Ground specific<br>pressure (Kpa)  | 28.4 (0.29)                                                         | Bucket digging<br>force (kN)      | 55.9            |
| Digging force of stick (kN)        | 39                                                                  |                                   |                 |

# 

























Room 707, Huifeng Plaza, North First Ring Road, Hefei City, Anhui Province