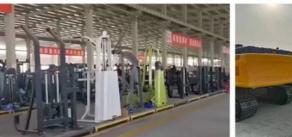

## Komatsu PC70 7t Used Excavator Equipment Original Second Hand

#### Second Hand Original Komatsu Excavator PC70 **Product Description**

| Excavator tonnage (t)              | 6.5                                                                 | walking style                     | crawler         |
|------------------------------------|---------------------------------------------------------------------|-----------------------------------|-----------------|
| Bucket form                        | backhoe                                                             | Working condition usage           | Universal       |
| Engine (fuel)                      |                                                                     |                                   |                 |
| Engine brand                       | Komatsu                                                             | model                             | SAA4D95<br>LE-5 |
| Туре                               | 4-stroke, water-cooled, direct injection, turbocharged, aftercooled | Rated power(kW)                   | 48.5            |
| Rated speed (r/min)                | 1950                                                                | Total<br>displacement (L)         | 3.26            |
| Number of cylinders (number)       | 4                                                                   | Bore size ×<br>stroke (mm)        | 95X115          |
| Performance<br>parameters          |                                                                     | '                                 |                 |
| Working weight (kg)                | 6500                                                                | Bucket capacity (m <sup>3</sup> ) | 0.32~0.39       |
| Walking speed<br>(high/low) (km/h) | 4.5/2.8                                                             | Rotation speed<br>(rpm)           | 11              |
| Ground specific<br>pressure (Kpa)  | 28.4 (0.29)                                                         | Bucket digging<br>force (kN)      | 55.9            |
| Digging force of stick (kN)        | 39                                                                  |                                   |                 |