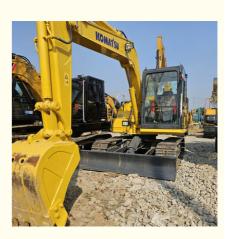

## Komatsu PC70 7t Used Excavator Equipment Original Second Hand

#### Second Hand Original Komatsu Excavator PC70 **Product Description**

| Excavator tonnage (t)              | 6.5                                                                 | walking style                     | crawler         |
|------------------------------------|---------------------------------------------------------------------|-----------------------------------|-----------------|
| Bucket form                        | backhoe                                                             | Working condition usage           | Universal       |
| Engine (fuel)                      |                                                                     |                                   |                 |
| Engine brand                       | Komatsu                                                             | model                             | SAA4D95<br>LE-5 |
| Туре                               | 4-stroke, water-cooled, direct injection, turbocharged, aftercooled | Rated power(kW)                   | 48.5            |
| Rated speed (r/min)                | 1950                                                                | Total<br>displacement (L)         | 3.26            |
| Number of cylinders (number)       | 4                                                                   | Bore size ×<br>stroke (mm)        | 95X115          |
| Performance<br>parameters          |                                                                     | '                                 |                 |
| Working weight (kg)                | 6500                                                                | Bucket capacity (m <sup>3</sup> ) | 0.32~0.39       |
| Walking speed<br>(high/low) (km/h) | 4.5/2.8                                                             | Rotation speed<br>(rpm)           | 11              |
| Ground specific<br>pressure (Kpa)  | 28.4 (0.29)                                                         | Bucket digging<br>force (kN)      | 55.9            |
| Digging force of stick (kN)        | 39                                                                  |                                   |                 |