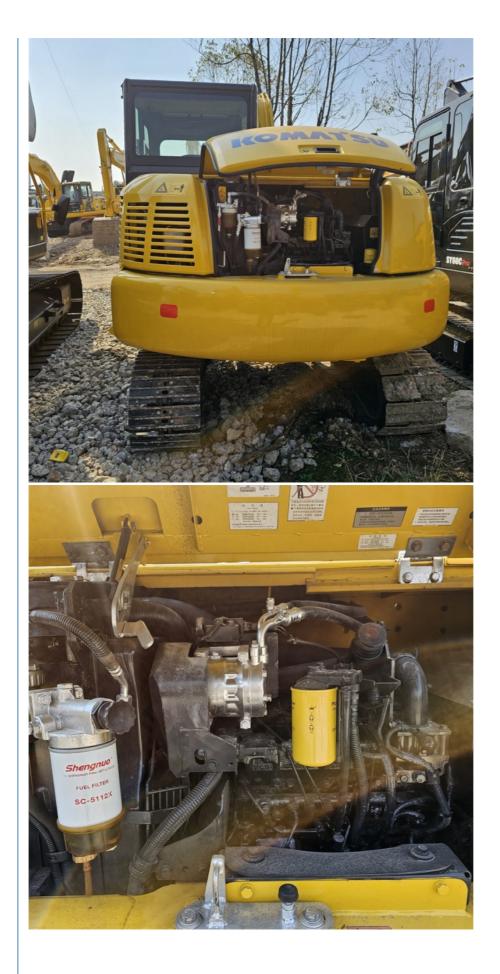

#### Second Hand Original Komatsu Excavator PC70 **Product Description**

| Excavator tonnage (t)              | 6.5                                                                 | walking style                     | crawler         |
|------------------------------------|---------------------------------------------------------------------|-----------------------------------|-----------------|
| Bucket form                        | backhoe                                                             | Working condition usage           | Universal       |
| Engine (fuel)                      |                                                                     |                                   |                 |
| Engine brand                       | Komatsu                                                             | model                             | SAA4D95<br>LE-5 |
| Туре                               | 4-stroke, water-cooled, direct injection, turbocharged, aftercooled | Rated power(kW)                   | 48.5            |
| Rated speed (r/min)                | 1950                                                                | Total<br>displacement (L)         | 3.26            |
| Number of cylinders (number)       | 4                                                                   | Bore size ×<br>stroke (mm)        | 95X115          |
| Performance<br>parameters          |                                                                     | '                                 |                 |
| Working weight (kg)                | 6500                                                                | Bucket capacity (m <sup>3</sup> ) | 0.32~0.39       |
| Walking speed<br>(high/low) (km/h) | 4.5/2.8                                                             | Rotation speed<br>(rpm)           | 11              |
| Ground specific<br>pressure (Kpa)  | 28.4 (0.29)                                                         | Bucket digging<br>force (kN)      | 55.9            |
| Digging force of stick (kN)        | 39                                                                  |                                   |                 |