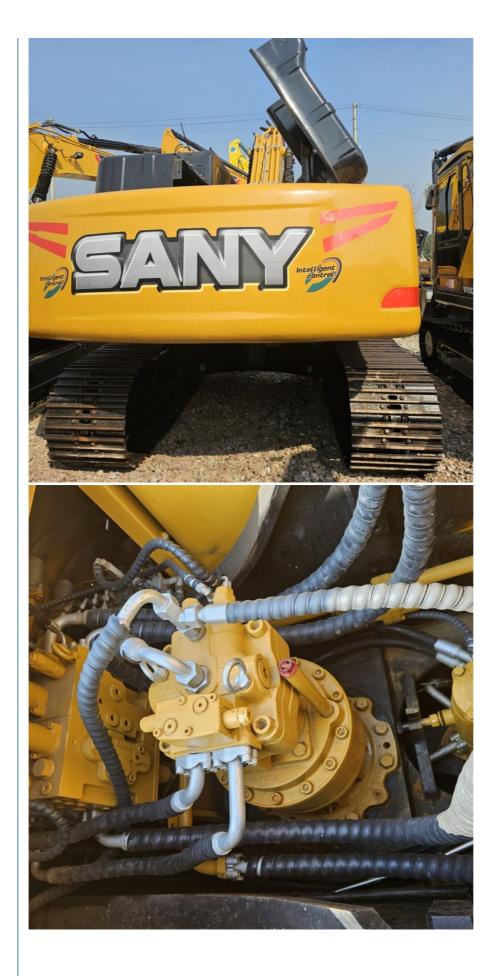

### High Quality Used Sany 205c Second Hand Low Price Used Hydraulic Excavator

This Hydraulic excavator used **SANY 205c** crawler excavator with low price delivers power and performance in a compact size to help you work in the tightest applications. Its ability to fit through a narrow doorway makes it an excellent machine for indoor demolition work.

#### Advantage:

1) Original parts and good working condition; 2) Low working hours and high working efficiency; 3) Strong working power and stability; 4) Complete accessory and no oil leaking; 5) Competitive price and good skills; 6) Good After-sales Service