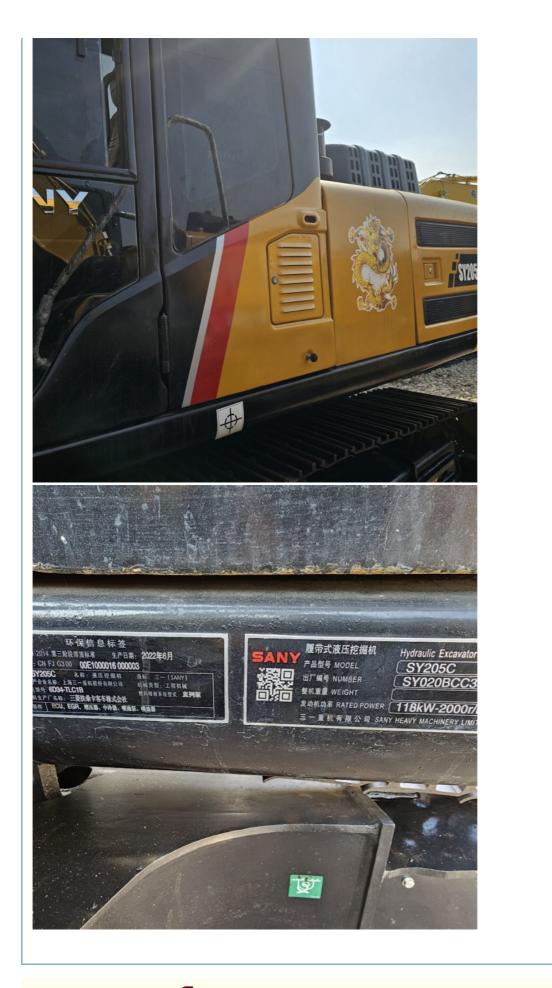

### High Quality Used Sany 205c Second Hand Low Price Used Hydraulic Excavator

This Hydraulic excavator used **SANY 205c** crawler excavator with low price delivers power and performance in a compact size to help you work in the tightest applications. Its ability to fit through a narrow doorway makes it an excellent machine for indoor demolition work.