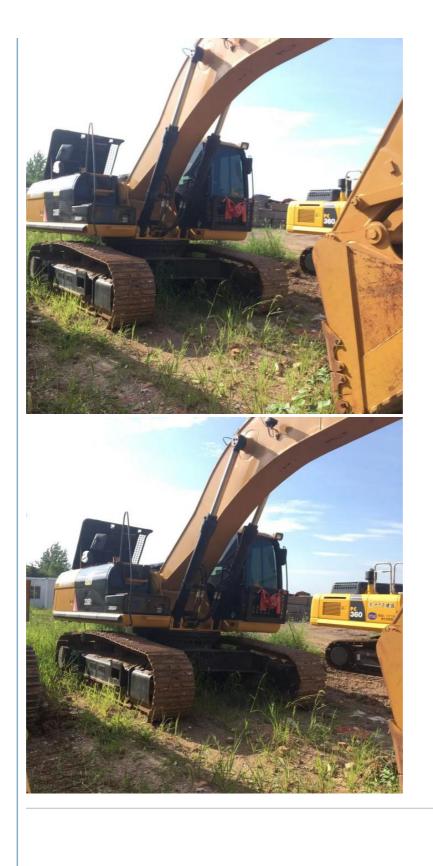

## 36 ton Used Large Excavator High Power CAT 336D2 Mine **Excavator**

**Basic Information** 

6

- Place of Origin: • Brand Name:
- Model Number:
- Minimum Order Quantity:
- Price:
- Packaging Details:
- 14-21 workday • Delivery Time:
  - T/T

America CAT

• Supply Ability:

• Payment Terms:

| CAT                           |     |
|-------------------------------|-----|
| CAT 336D2                     |     |
| 1 Set                         |     |
| 30000-42000 USD per Set       | N   |
| Frame Cab; 20FT Cab; 40FT Cab |     |
| 14-21 workdays                |     |
| T/T                           | 100 |
| 20 set per month              | 100 |
|                               | 10  |

#### **Product Specification**

|                                      | Used Large Excavator High Power,<br>CAT 336D2 Mine Excavator |
|--------------------------------------|--------------------------------------------------------------|
| Highlight:                           | 36 ton Used Large Excavator,                                 |
| • Type:                              | Hydraulic Excavator                                          |
| Color:                               | Original Paint                                               |
| • Year:                              | 2021                                                         |
| Model:                               | Used Excavator Machine                                       |
| <ul> <li>Manufacturer:</li> </ul>    | Cartpilliar                                                  |
| <ul> <li>Location:</li> </ul>        | China                                                        |
| • Hours:                             | 0-2000                                                       |
| Condition:                           | Used                                                         |
| <ul> <li>Bucket Capacity:</li> </ul> | 1.2 M3                                                       |
|                                      |                                                              |

### **Product Description**

36 ton Used Excavator CAT 336D2 Mine Excavator High Power and Fast Delivery