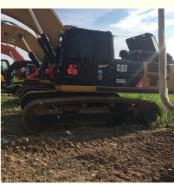

## 36 ton Used Large Excavator High Power CAT 336D2 Mine **Excavator**

**Basic Information** 

6

- Place of Origin: • Brand Name:
- Model Number:
- Minimum Order Quantity:
- Price:
- Packaging Details:
- 14-21 workday • Delivery Time:
  - T/T

### **Product Description**

36 ton Used Excavator CAT 336D2 Mine Excavator High Power and Fast Delivery