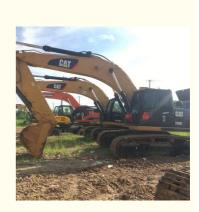

| 2021                                                         |
| Model:                               | Used Excavator Machine                                       |
| <ul> <li>Manufacturer:</li> </ul>    | Cartpilliar                                                  |
| <ul> <li>Location:</li> </ul>        | China                                                        |
| • Hours:                             | 0-2000                                                       |
| Condition:                           | Used                                                         |
| <ul> <li>Bucket Capacity:</li> </ul> | 1.2 M3                                                       |
|                                      |                                                              |



### More Images



### **Product Description**

36 ton Used Excavator CAT 336D2 Mine Excavator High Power and Fast Delivery

# **Production Detail**

Service Pick you up from the airport Book hotel for you Show you around Shanghai and translate for you freely Payment

Our Prod