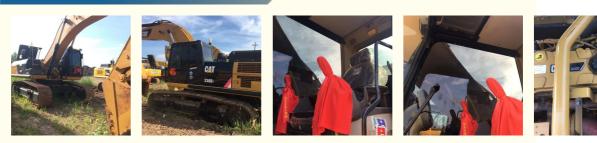

|
| Model:                               | Used Excavator Machine                                       |
| <ul> <li>Manufacturer:</li> </ul>    | Cartpilliar                                                  |
| <ul> <li>Location:</li> </ul>        | China                                                        |
| • Hours:                             | 0-2000                                                       |
| Condition:                           | Used                                                         |
| <ul> <li>Bucket Capacity:</li> </ul> | 1.2 M3                                                       |
|                                      |                                                              |



### More Images



### **Product Description**

36 ton Used Excavator CAT 336D2 Mine Excavator High Power and Fast Delivery

# **Production Detail**

Service Pick you up from the airport Book hotel for you Show you around Shanghai and translate for you freely Payment

Our Prod