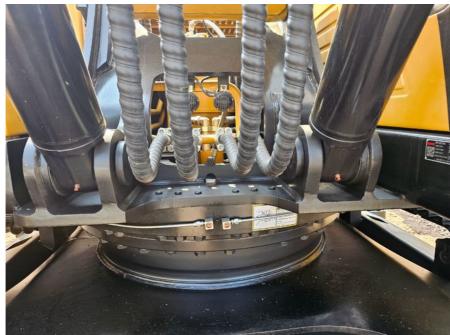

### Basic Info.

| Model NO.         | SY365H                |               |
|-------------------|-----------------------|---------------|
| Drive Type        | Electric Drive        | Detail photos |
| Bucket Capacity   | >1.5m³                |               |
| Size              | Medium-Sized          |               |
| Certification     | CE                    |               |
| Condition         | Used                  |               |
| Showroom Location | Shanghai              |               |
| Keywords          | Used Excavator Digger |               |
| Original          | 100% Original         |               |
| Product Name      | Hydraulic Excavator   |               |
| Specification     | 36.5ton               |               |
| Trademark         | SANY                  |               |
| Origin            | China                 |               |
| HS Code           | 8429521200            |               |

Contact us for a full picture and video of this machine!