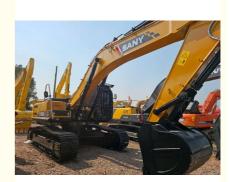

# 36 Tons Chinese Brand Used Hydraulic Sany Sy365h Crawler Excavator China Diggers Secondhand **Product Description**

Introducing the Sany SY365H Excavator, a robust and efficient heavy equipment designed for various construction tasks. Powered by a powerful Kato 6HK1X engine, it delivers exceptional performance and stability. With upgraded main pump displacement and mechanical fuel injection system, it offers faster movements, increased flow capacity, and reduced fuel consumption. Suitable for challenging projects, this reliable excavator is a must-have for any construction site.

### Basic Info.

| Model NO.         | SY365H                |               |
|-------------------|-----------------------|---------------|
| Drive Type        | Electric Drive        | Detail photos |
| Bucket Capacity   | >1.5m³                |               |
| Size              | Medium-Sized          |               |
| Certification     | CE                    |               |
| Condition         | Used                  |               |
| Showroom Location | Shanghai              |               |
| Keywords          | Used Excavator Digger |               |
| Original          | 100% Original         |               |
| Product Name      | Hydraulic Excavator   |               |
| Specification     | 36.5ton               |               |
| Trademark         | SANY                  |               |
| Origin            | China                 |               |
| HS Code           | 8429521200            |               |