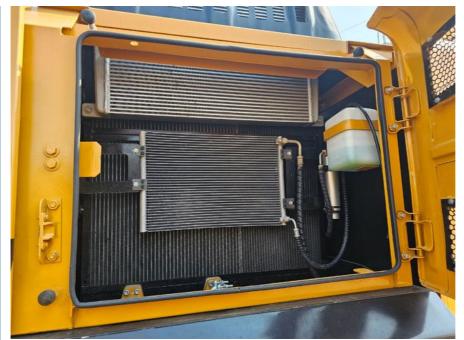

### Basic Info.

| Model NO.         | SY365H                |               |
|-------------------|-----------------------|---------------|
| Drive Type        | Electric Drive        | Detail photos |
| Bucket Capacity   | >1.5m³                |               |
| Size              | Medium-Sized          |               |
| Certification     | CE                    |               |
| Condition         | Used                  |               |
| Showroom Location | Shanghai              |               |
| Keywords          | Used Excavator Digger |               |
| Original          | 100% Original         |               |
| Product Name      | Hydraulic Excavator   |               |
| Specification     | 36.5ton               |               |
| Trademark         | SANY                  |               |
| Origin            | China                 |               |
| HS Code           | 8429521200            |               |

Contact us for a full picture and video of this machine!