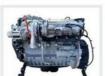

# 36 Tons Chinese Brand Used Hydraulic Sany Sy365h Crawler Excavator China Diggers Secondhand **Product Description**

Introducing the Sany SY365H Excavator, a robust and efficient heavy equipment designed for various construction tasks. Powered by a powerful Kato 6HK1X engine, it delivers exceptional performance and stability. With upgraded main pump displacement and mechanical fuel injection system, it offers faster movements, increased flow capacity, and reduced fuel consumption. Suitable for challenging projects, this reliable excavator is a must-have for any construction site.

# OTHER PARTS THAT CAN BE SUPPLY Contact customer service for more assistive devices.

Hydraulic Pump

Engine

Control Valve

Hydraulic system

Auger

Rake

Bucket