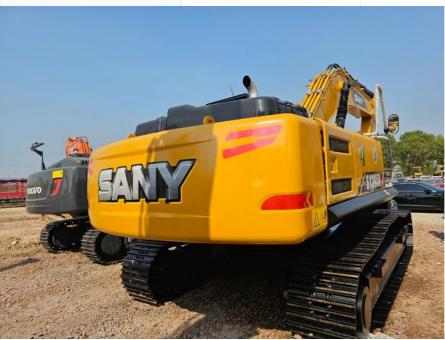

# 36 Tons Chinese Brand Used Hydraulic Sany Sy365h Crawler Excavator China Diggers Secondhand **Product Description**

Introducing the Sany SY365H Excavator, a robust and efficient heavy equipment designed for various construction tasks. Powered by a powerful Kato 6HK1X engine, it delivers exceptional performance and stability. With upgraded main pump displacement and mechanical fuel injection system, it offers faster movements, increased flow capacity, and reduced fuel consumption. Suitable for challenging projects, this reliable excavator is a must-have for any construction site.

### Basic Info.

| Model NO.         | SY365H                |               |
|-------------------|-----------------------|---------------|
| Drive Type        | Electric Drive        | Detail photos |
| Bucket Capacity   | >1.5m³                |               |
| Size              | Medium-Sized          |               |
| Certification     | CE                    |               |
| Condition         | Used                  |               |
| Showroom Location | Shanghai              |               |
| Keywords          | Used Excavator Digger |               |
| Original          | 100% Original         |               |
| Product Name      | Hydraulic Excavator   |               |
| Specification     | 36.5ton               |               |
| Trademark         | SANY                  |               |
| Origin            | China                 |               |
| HS Code           | 8429521200            |               |