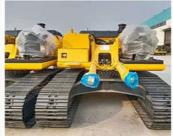

# Powerful Used Large Excavator Crawler Sy365h Excavator Diggers Secondhand

# 36 Tons Chinese Brand Used Hydraulic Sany Sy365h Crawler Excavator China Diggers Secondhand **Product Description**

Introducing the Sany SY365H Excavator, a robust and efficient heavy equipment designed for various construction tasks. Powered by a powerful Kato 6HK1X engine, it delivers exceptional performance and stability. With upgraded main pump displacement and mechanical fuel injection system, it offers faster movements, increased flow capacity, and reduced fuel consumption. Suitable for challenging projects, this reliable excavator is a must-have for any construction site.

### Basic Info.

| Model NO.         | SY365H                |               |
|-------------------|-----------------------|---------------|
| Drive Type        | Electric Drive        | Detail photos |
| Bucket Capacity   | >1.5m³                |               |
| Size              | Medium-Sized          |               |
| Certification     | CE                    |               |
| Condition         | Used                  |               |
| Showroom Location | Shanghai              |               |
| Keywords          | Used Excavator Digger |               |
| Original          | 100% Original         |               |
| Product Name      | Hydraulic Excavator   |               |
| Specification     | 36.5ton               |               |
| Trademark         | SANY                  |               |
| Origin            | China                 |               |
| HS Code           | 8429521200            |               |