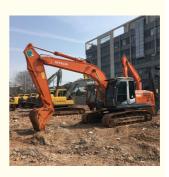

## 20 Ton Used Hitachi Excavator ZX200 Second Hand Excavator Machine

| 0          |
|------------|
| Ĩ          |
|            |
| ž          |
| oduc       |
|            |
| 육          |
| n          |
| Itra       |
| ğ          |
|            |
| <u>음</u> . |
| 0          |

20 Ton Used Hitachi Excavator, Used Hitachi Excavator ZX200. Hitachi Excavator ZX200

#### **Product Description**

20 Ton Used Excavator Hitachi ZX200 2019 Model For Sale Digger Use ZX210 ZX240 EX200 ZX200