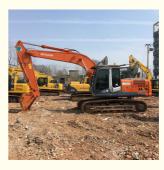

on:                           | Second Hand Excavator        |
| • Hours:                             | 0-2000                       |
| Location:                            | China                        |
| <ul> <li>Manufacturer:</li> </ul>    | Hitachi                      |
| Model:                               | Used Excavator Machine       |
| • Year:                              | 2019                         |
| Color:                               | Original Paint               |
| • Type:                              | Hydraulic Excavator          |
| <ul> <li>Highlight:</li> </ul>       | 20 Ton Used Hitachi Excavato |
|                                      |                              |

20 Ton Used Hitachi Excavator, Used Hitachi Excavator ZX200. Hitachi Excavator ZX200





# More Images



#### **Product Description**

20 Ton Used Excavator Hitachi ZX200 2019 Model For Sale Digger Use ZX210 ZX240 EX200 ZX200

### **Production Detail**

Comfortable operating environment: Spacious cab and ergonomic control system provide an excellent working environment for operators.

Easy maintenance: Well-designed engine hood and convenient maintenance points make maintenance work simple and easy.

Shipping:

**Our Product Introduction** 

Ť

- 1. Bulk cargo ship
- 2. RO-RO ship
- 3. 40FR container

After you told me the port of discharge,i will give you the cheapest way









Room 707, Huifeng Plaza, North First Ring Road, Hefei City, Anhui Province