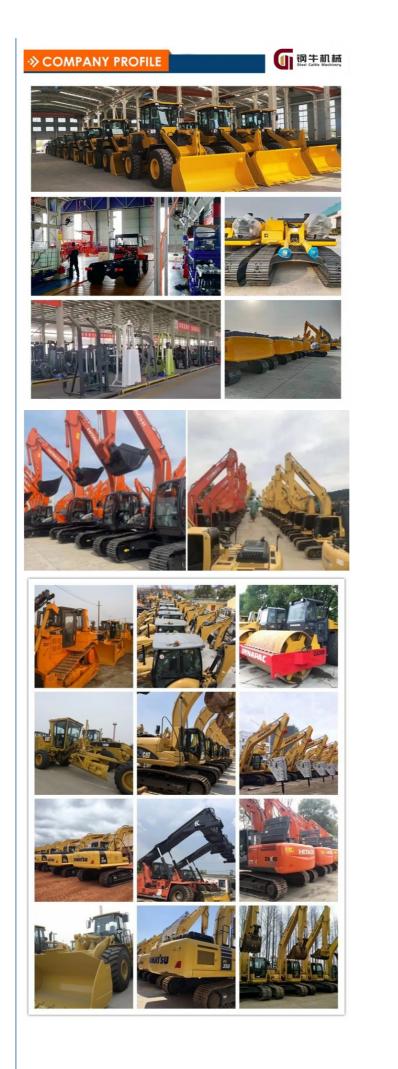

# More Images

#### **Product Description**

20 Ton Used Excavator Hitachi ZX200 2019 Model For Sale Digger Use ZX210 ZX240 EX200 ZX200