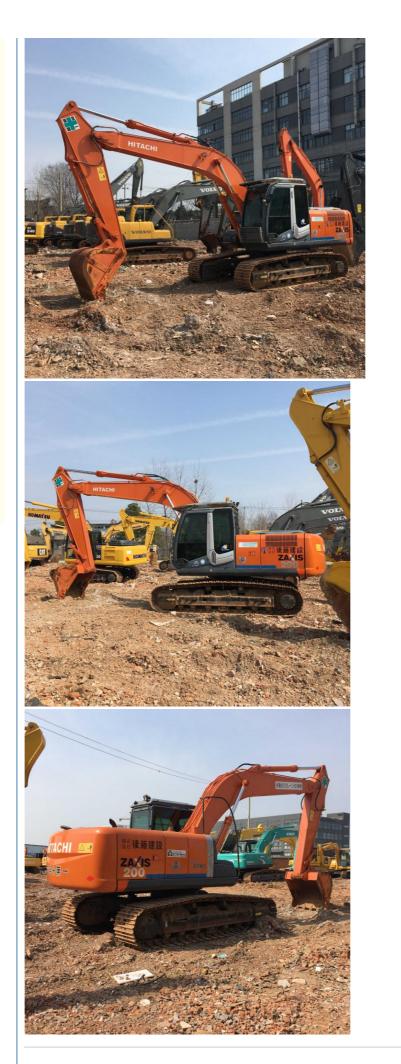

## 20 Ton Used Hitachi Excavator ZX200 Second Hand Excavator Machine

| 0          |
|------------|
| Ĩ          |
|            |
| ž          |
| oduc       |
|            |
| 육          |
| n          |
| Itra       |
| ğ          |
|            |
| <u>음</u> . |
| 0          |

20 Ton Used Hitachi Excavator, Used Hitachi Excavator ZX200. Hitachi Excavator ZX200

#### **Product Description**

20 Ton Used Excavator Hitachi ZX200 2019 Model For Sale Digger Use ZX210 ZX240 EX200 ZX200