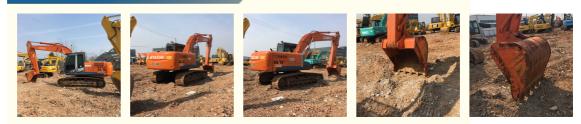

| Second Hand Excavator        |
| • Hours:                             | 0-2000                       |
| Location:                            | China                        |
| <ul> <li>Manufacturer:</li> </ul>    | Hitachi                      |
| Model:                               | Used Excavator Machine       |
| • Year:                              | 2019                         |
| Color:                               | Original Paint               |
| • Type:                              | Hydraulic Excavator          |
| <ul> <li>Highlight:</li> </ul>       | 20 Ton Used Hitachi Excavato |
|                                      |                              |

20 Ton Used Hitachi Excavator, Used Hitachi Excavator ZX200. Hitachi Excavator ZX200





# More Images



#### **Product Description**

20 Ton Used Excavator Hitachi ZX200 2019 Model For Sale Digger Use ZX210 ZX240 EX200 ZX200

### **Production Detail**

Comfortable operating environment: Spacious cab and ergonomic control system provide an excellent working environment for operators.

Easy maintenance: Well-designed engine hood and convenient maintenance points make maintenance work simple and easy.

Shipping:

**Our Product Introduction** 

Ť

- 1. Bulk cargo ship
- 2. RO-RO ship
- 3. 40FR container

After you told me the port of discharge,i will give you the cheapest way









Room 707, Huifeng Plaza, North First Ring Road, Hefei City, Anhui Province