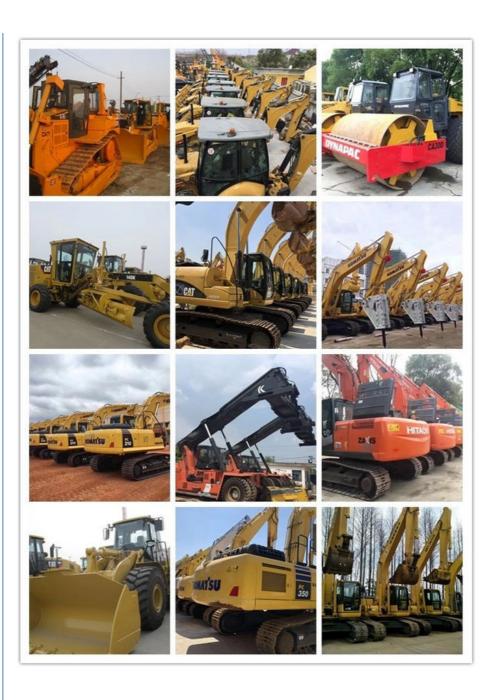

|
| Hydraulic Valve Brand     | Enerpac, Parker, Changjiang,<br>Yuken |               |
| Power                     | 64kw                                  |               |
| Video Outgoing-Inspection | Provided                              |               |
| Transport Package         | Container                             |               |
| Specification             | 40HQ, 20HQ                            |               |
| Trademark                 | KOMATSU                               |               |
| Origin                    | Japan                                 |               |
| Production Capacity       | 300sets/Years                         |               |





Contact us for a full picture and video of this machine!

# ⇒ COMPANY PROFILE

















# OTHER PARTS THAT CAN BE SUPPLY Contact customer service for more assistive devices.



Hydraulic Pump



Engine



Control Valve



Hydraulic system



Auger



Rake



Bucket



**Quick Hitch** 



Grapple





**Shell Hopper** 



Breaker



## **≝**\ | FAQ



### 1. Why can we thrust you?

Our compony has focused on top quality used construction machines and parts for over 20 years in china. We started as a small construction machinery shop, but now we have become one of leading suppliers in the used construction machines in china

### 2. What's your payment term?

Our payment term is T/T,Cash,Western Union

#### 3. Do you guarantee quality of machines you sold.

We have a very strict control on machine quality, all machines must be tested strictly to avoid any mechanical problem