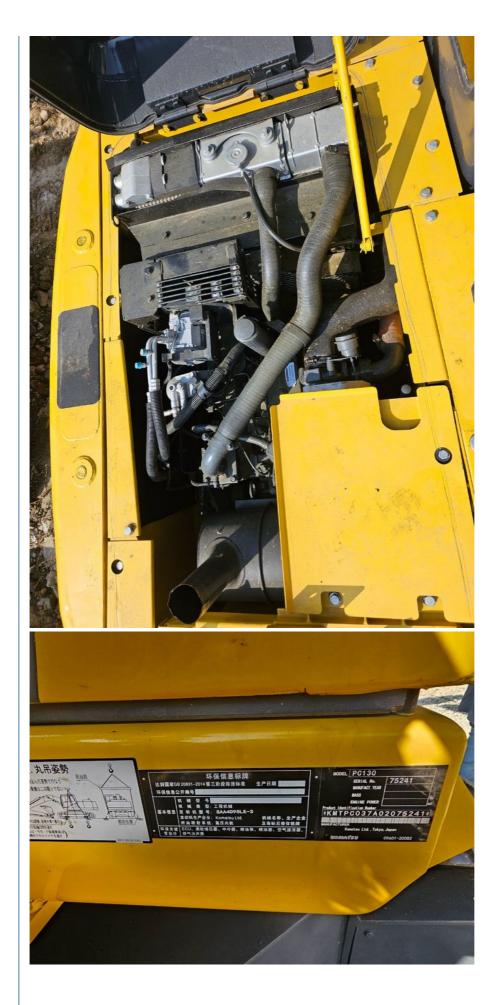

### Basic Info.

| Basic into.               |                                       |               |
|---------------------------|---------------------------------------|---------------|
| Model NO.                 | KOMATSU PC130-8 PC130-7               |               |
| Core Components           | Motor, Bearing, Gear, Pump,<br>Engine | Detail photos |
| Working Hours             | 0-2000                                |               |
| Color                     | Orange                                |               |
| Application               | Construction Digging                  |               |
| Place of Origin           | Japan                                 |               |
| Bucket Capacity           | 0.53m3                                |               |
| Hydraulic Cylinder Brand  | Toshiba, Poclain, Atos                |               |
| Hydraulic Valve Brand     | Enerpac, Parker, Changjiang,<br>Yuken |               |
| Power                     | 64kw                                  |               |
| Video Outgoing-Inspection | Provided                              |               |
| Transport Package         | Container                             |               |
| Specification             | 40HQ, 20HQ                            |               |
| Trademark                 | KOMATSU                               |               |
| Origin                    | Japan                                 |               |
| Production Capacity       | 300sets/Years                         |               |