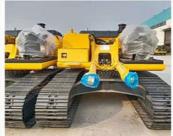

# Used Original Komatsu PC130 Crawler Excavator Secondhand Excellent Performance **Product Description**

The Komatsu PC130 is a robust medium-sized excavator. It boasts a powerful power system and hydraulics for excellent digging capability and force. The bucket capacity ranges from 0.53 to 0.64 cubic meters, with a rated power of 66 kilowatts, meeting various excavation needs. Its walking speed is 2.7 to 5.5 km/h, allowing quick movement on construction sites. The climbing ability is 70/30°, ground pressure is 38 kPa, reducing ground damage. Swing speed is 11 turns/min for fast completion of operations. Efficient fuel economy makes it a popular choice due to its strong performance.

### Basic Info.

| Basic into.               |                                       |               |
|---------------------------|---------------------------------------|---------------|
| Model NO.                 | KOMATSU PC130-8 PC130-7               |               |
| Core Components           | Motor, Bearing, Gear, Pump,<br>Engine | Detail photos |
| Working Hours             | 0-2000                                |               |
| Color                     | Orange                                |               |
| Application               | Construction Digging                  |               |
| Place of Origin           | Japan                                 |               |
| Bucket Capacity           | 0.53m3                                |               |
| Hydraulic Cylinder Brand  | Toshiba, Poclain, Atos                |               |
| Hydraulic Valve Brand     | Enerpac, Parker, Changjiang,<br>Yuken |               |
| Power                     | 64kw                                  |               |
| Video Outgoing-Inspection | Provided                              |               |
| Transport Package         | Container                             |               |
| Specification             | 40HQ, 20HQ                            |               |
| Trademark                 | KOMATSU                               |               |
| Origin                    | Japan                                 |               |
| Production Capacity       | 300sets/Years                         |               |