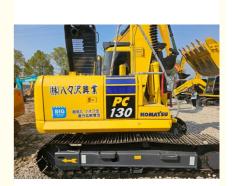

## Orange Used Crawler Excavator PC130 Original Used Construction Digger

## **Product Specification**

Color: Orange
Operating Weight: 12600kg
Bucket Capacity: 0.53m³
Engine Brand: Hino
Swing Speed: 11rpm

Powder: 108/2000kW/rpm
Rated Speed(High/Low): 5.5/2.7km/h
Climbing Ability: 70%/30°

### Basic Info.

| Basic into.               |                                       |               |
|---------------------------|---------------------------------------|---------------|
| Model NO.                 | KOMATSU PC130-8 PC130-7               |               |
| Core Components           | Motor, Bearing, Gear, Pump,<br>Engine | Detail photos |
| Working Hours             | 0-2000                                |               |
| Color                     | Orange                                |               |
| Application               | Construction Digging                  |               |
| Place of Origin           | Japan                                 |               |
| Bucket Capacity           | 0.53m3                                |               |
| Hydraulic Cylinder Brand  | Toshiba, Poclain, Atos                |               |
| Hydraulic Valve Brand     | Enerpac, Parker, Changjiang,<br>Yuken |               |
| Power                     | 64kw                                  |               |
| Video Outgoing-Inspection | Provided                              |               |
| Transport Package         | Container                             |               |
| Specification             | 40HQ, 20HQ                            |               |
| Trademark                 | KOMATSU                               |               |
| Origin                    | Japan                                 |               |
| Production Capacity       | 300sets/Years                         |               |