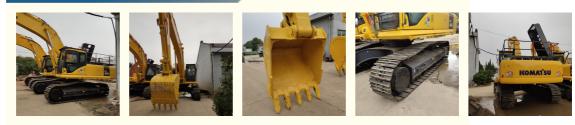

: |
|---|------------------|
| • | Brand Name:      |
|   | Cortification    |

- Japan Komatsu
- Certification: CE/EPA/ISO9001 PC400
- Model Number:
- Minimum Order Quantity: 1 Set Price:
  - 40000-55000 USD per Set For sea transport, 20 size frame cabinet is
- Packaging Details:

**Basic Information** 

• Pla

14-21 workdays • Delivery Time:

recommended

- T/T • Payment Terms:
- 20 set per month • Supply Ability:

# **Product Specification**

# • Bucket Capacity:

- Condition:
- . Hours:
- . Location:
- Manufacturer:
- Model:

Color:

• Type:

• Highlight:

- Year:
- 2020 Original Paint

1.8 M3

0-2000

China

Komatsu

Second Hand

- Hydraulic Excavator
- PC400 Used Large Excavator, Used Large Excavator Hydraulic, 40 Ton Excavator Second Hand

Used Excavator Machine





# More Images



# Product Description

40 Ton Used Excavator Komatsu PC400 Heavy Machinery Hydraulic Excavator

# Production Detail

# FAQ:

Our Product Introduction

Ť

1. How long is the warranty period of small excavators? A: One year 12 Month or 1200 working hours.

2. What kind of small excavator certifications do you have? A: CE, ISO9001, SGS, etc.

3. Is it convenient to visit your factory? How to go there? A: Warmly welcome to visit our factory. It locates in Shanghai City and Hefei City, Anhui Province, China. By taking high-speed railway or plane are both ok. When you arrive, we will pick you up.

- 4. What are your advantages over others? A. 1.Over 20 years experience in the strong manufacturing capacity;
- 2.Own private brand, Shanding brand occupies 1st market share in China's domestic mini