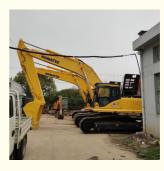

# Komatsu PC400 Used Large Excavator Hydraulic 40 Ton Excavator Second Hand

# Product Description

40 Ton Used Excavator Komatsu PC400 Heavy Machinery Hydraulic Excavator