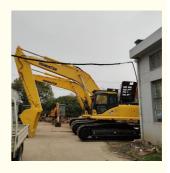

# Komatsu PC400 Used Large Excavator Hydraulic 40 Ton Excavator Second Hand

# Product Description

40 Ton Used Excavator Komatsu PC400 Heavy Machinery Hydraulic Excavator