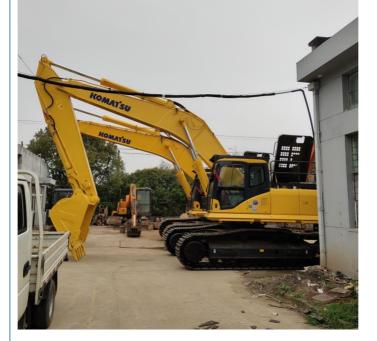

# Komatsu PC400 Used Large Excavator Hydraulic 40 Ton Excavator Second Hand

# Product Description

40 Ton Used Excavator Komatsu PC400 Heavy Machinery Hydraulic Excavator