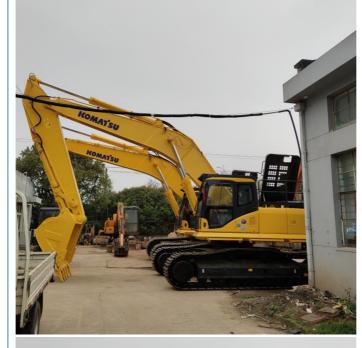

# Komatsu PC400 Used Large Excavator Hydraulic 40 Ton Excavator Second Hand

# Product Description

40 Ton Used Excavator Komatsu PC400 Heavy Machinery Hydraulic Excavator