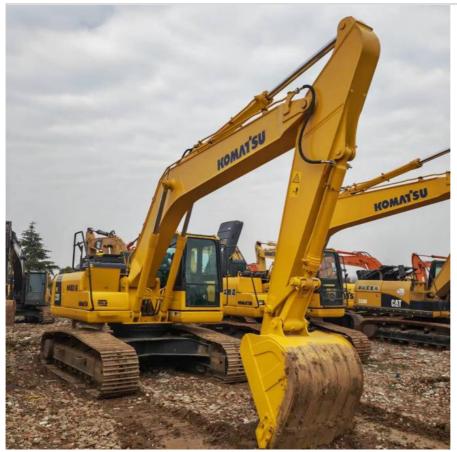

# 22 Ton Used Komatsu Excavator PC220 Second Hand Good Condition

# **Product Specification**

Manufacturer:

. Bucket Capacity: 1.8 M3

• Condition: Second Hand 0-2000 . Hours: China · Location:

Model: Used Excavator Machine

2020 Year:

Original Paint · Color: • Type: Hydraulic Excavator

# 22 Ton Hot Sale Used Excavator Komatsu PC220 Good Condition For Sale *Production Detail*

Contact us for a full picture and video of this machine!