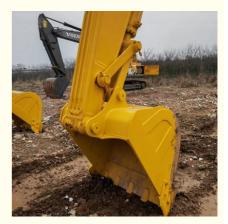

# **Product Specification**

Manufacturer:

. Bucket Capacity: 1.8 M3

• Condition: Second Hand 0-2000 . Hours: China · Location:

Model: Used Excavator Machine

2020 Year:

Original Paint · Color: • Type: Hydraulic Excavator

# 22 Ton Hot Sale Used Excavator Komatsu PC220 Good Condition For Sale *Production Detail*

Contact us for a full picture and video of this machine!