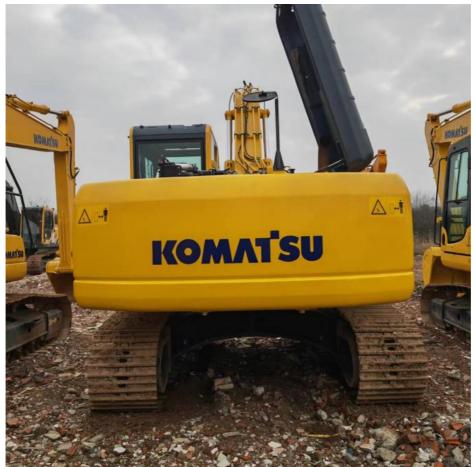

# 22 Ton Used Komatsu Excavator PC220 Second Hand Good Condition

# 22 Ton Hot Sale Used Excavator Komatsu PC220 Good Condition For Sale *Production Detail*

Contact us for a full picture and video of this machine!