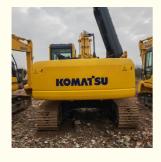

# 22 Ton Used Komatsu Excavator PC220 Second Hand Good Condition

# 22 Ton Hot Sale Used Excavator Komatsu PC220 Good Condition For Sale *Production Detail*

Contact us for a full picture and video of this machine!