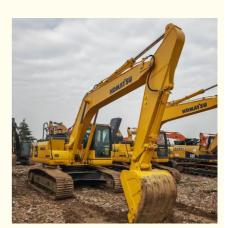

# 22 Ton Used Komatsu Excavator PC220 Second Hand Good Condition

# 22 Ton Hot Sale Used Excavator Komatsu PC220 Good Condition For Sale *Production Detail*

Contact us for a full picture and video of this machine!