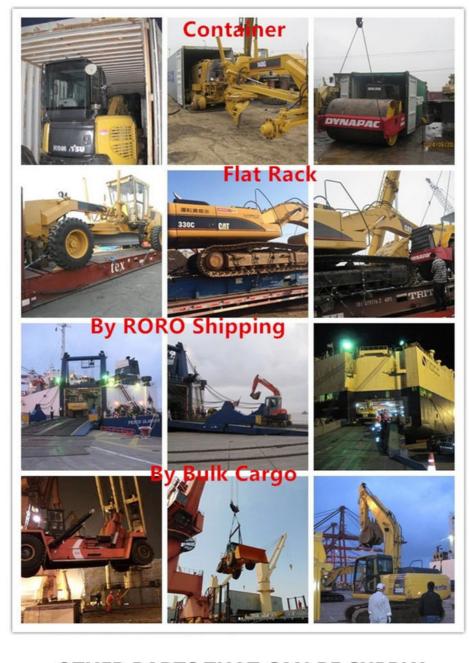

### Basic Info.

| Basic Into.                     |                                                  |               |
|---------------------------------|--------------------------------------------------|---------------|
| Model NO.                       | Sy155C                                           |               |
| Size                            | Medium-Sized                                     | Detail photos |
| Certification                   | CE, ISO9001: 2000                                |               |
| Condition                       | Used                                             |               |
| Model                           | Sany Excavator Sy155cpro                         |               |
| Feature                         | Earth-Moving Machinery, Used Excavator           |               |
| Location                        | Hefei City China                                 |               |
| Key Words                       | Second Hand Excavator, Used<br>Hydraulic Crawler |               |
| Engine                          | Original                                         |               |
| Video Checking                  | Supported                                        |               |
| Transport Package               | Container/Falt Rack/Bulk<br>Cargo                |               |
| Specification                   | 14100KG                                          |               |
| Trademark                       | Sany                                             |               |
| Origin                          | China                                            |               |
| HS Code                         | 8429521200                                       |               |
| Production Capacity             | 1000/Year                                        |               |
|                                 |                                                  | SANY          |
| <b>7</b> SY1                    | 5 <b>5C</b> pro/                                 |               |
| 12 - Carlos and a second second | 11 meres.                                        | 111111        |