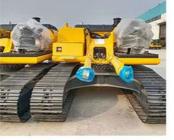

### Top Quality Hydraulic Used Excavator Sany Sy155cpro China Used Excavators Product Description

The Sany Sy155cpro excavator is produced by the globally recognized Sany Heavy Industry Co. The most significant benefit of the Sy155cpro is its cutting-edge self-optimizing control technology and innovative hydraulic system. These technologies ensure precise flow distribution, reduced pressure loss, and enhanced maneuverability, leading to a 10% increase in ground speed and digging efficiency overall. Moreover, the Sy155cpro is energy-efficient.