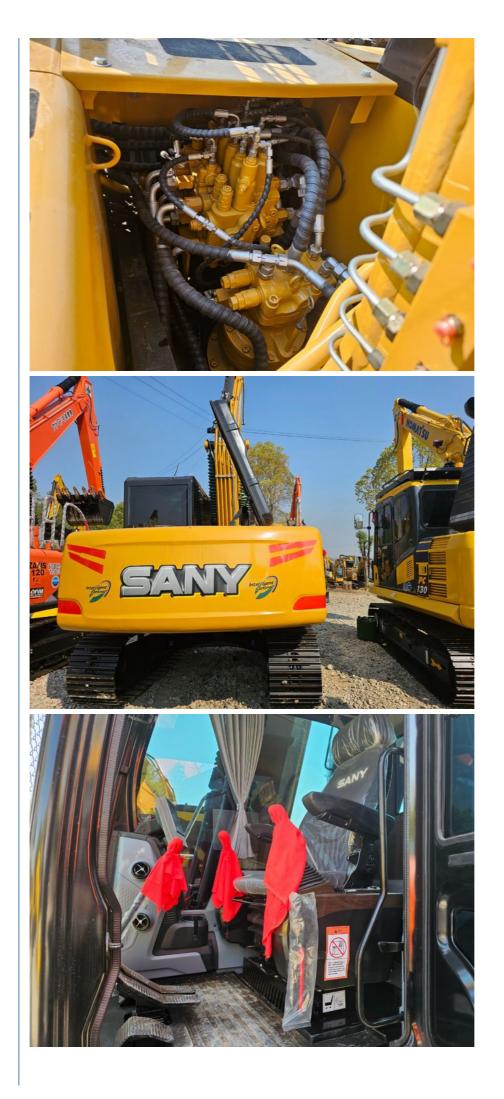

### Top Quality Hydraulic Used Excavator Sany Sy155cpro China Used Excavators Product Description

The Sany Sy155cpro excavator is produced by the globally recognized Sany Heavy Industry Co. The most significant benefit of the Sy155cpro is its cutting-edge self-optimizing control technology and innovative hydraulic system. These technologies ensure precise flow distribution, reduced pressure loss, and enhanced maneuverability, leading to a 10% increase in ground speed and digging efficiency overall. Moreover, the Sy155cpro is energy-efficient.

### Basic Info.

| Basic Into.                     |                                                  |               |
|---------------------------------|--------------------------------------------------|---------------|
| Model NO.                       | Sy155C                                           |               |
| Size                            | Medium-Sized                                     | Detail photos |
| Certification                   | CE, ISO9001: 2000                                |               |
| Condition                       | Used                                             |               |
| Model                           | Sany Excavator Sy155cpro                         |               |
| Feature                         | Earth-Moving Machinery, Used Excavator           |               |
| Location                        | Hefei City China                                 |               |
| Key Words                       | Second Hand Excavator, Used<br>Hydraulic Crawler |               |
| Engine                          | Original                                         |               |
| Video Checking                  | Supported                                        |               |
| Transport Package               | Container/Falt Rack/Bulk<br>Cargo                |               |
| Specification                   | 14100KG                                          |               |
| Trademark                       | Sany                                             |               |
| Origin                          | China                                            |               |
| HS Code                         | 8429521200                                       |               |
| Production Capacity             | 1000/Year                                        |               |
|                                 |                                                  | SANY          |
| <b>7</b> SY1                    | 5 <b>5C</b> pro/                                 |               |
| 12 - Carlos and a second second | 11 meres.                                        | 111111        |

# Contact us for a full picture and video of this machine!