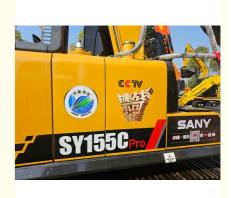

### Top Quality Hydraulic Used Excavator Sany Sy155cpro China Used Excavators Product Description

The Sany Sy155cpro excavator is produced by the globally recognized Sany Heavy Industry Co. The most significant benefit of the Sy155cpro is its cutting-edge self-optimizing control technology and innovative hydraulic system. These technologies ensure precise flow distribution, reduced pressure loss, and enhanced maneuverability, leading to a 10% increase in ground speed and digging efficiency overall. Moreover, the Sy155cpro is energy-efficient.

### Basic Info.

| Basic Into.                     |                                                  |               |
|---------------------------------|--------------------------------------------------|---------------|
| Model NO.                       | Sy155C                                           |               |
| Size                            | Medium-Sized                                     | Detail photos |
| Certification                   | CE, ISO9001: 2000                                |               |
| Condition                       | Used                                             |               |
| Model                           | Sany Excavator Sy155cpro                         |               |
| Feature                         | Earth-Moving Machinery, Used Excavator           |               |
| Location                        | Hefei City China                                 |               |
| Key Words                       | Second Hand Excavator, Used<br>Hydraulic Crawler |               |
| Engine                          | Original                                         |               |
| Video Checking                  | Supported                                        |               |
| Transport Package               | Container/Falt Rack/Bulk<br>Cargo                |               |
| Specification                   | 14100KG                                          |               |
| Trademark                       | Sany                                             |               |
| Origin                          | China                                            |               |
| HS Code                         | 8429521200                                       |               |
| Production Capacity             | 1000/Year                                        |               |
|                                 |                                                  | SANY          |
| <b>7</b> SY1                    | 5 <b>5C</b> pro/                                 |               |
| 12 - Carlos and a second second | 11 meres.                                        | 111111        |