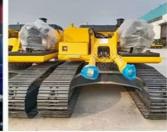

# Used Mechanical Excavator Medium Komatsu PC240 Crawler Excavator

#### Used Mechanical Medium Crawler Komatsu Excavator PC240 Product Description

| Model NO.           | PC240                 |
|---------------------|-----------------------|
| woder NO.           | F 0240                |
| Working Weight      | 24 Tons               |
| Transport Package   | Bulk Carrier or Frame |
| Specification       | 24 tons               |
| Trademark           | Komatsu               |
| Origin              | China                 |
| HS Code             | 84295212              |
| Production Capacity | 20                    |