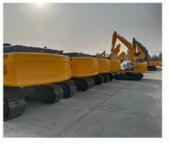

# Used Mechanical Excavator Medium Komatsu PC240 Crawler Excavator

#### Used Mechanical Medium Crawler Komatsu Excavator PC240 Product Description

| Model NO.           | PC240                 |
|---------------------|-----------------------|
| woder NO.           | F 0240                |
| Working Weight      | 24 Tons               |
| Transport Package   | Bulk Carrier or Frame |
| Specification       | 24 tons               |
| Trademark           | Komatsu               |
| Origin              | China                 |
| HS Code             | 84295212              |
| Production Capacity | 20                    |