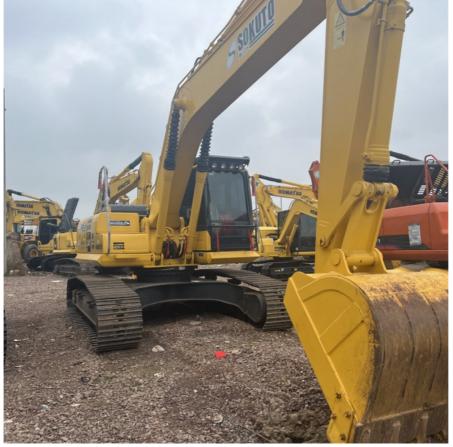

# Used Mechanical Excavator Medium Komatsu PC240 Crawler Excavator

#### **Product Description**

#### Used Mechanical Medium Crawler Komatsu Excavator PC240 Product Description

| Model NO.           | PC240                 |
|---------------------|-----------------------|
| woder NO.           | F 0240                |
| Working Weight      | 24 Tons               |
| Transport Package   | Bulk Carrier or Frame |
| Specification       | 24 tons               |
| Trademark           | Komatsu               |
| Origin              | China                 |
| HS Code             | 84295212              |
| Production Capacity | 20                    |