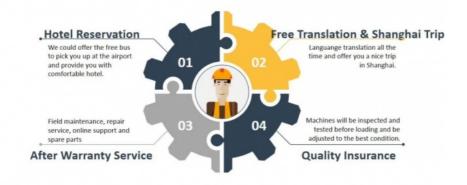

: 84295212
Working Weight: 24 Tons
Specification: 24 Tons
Origin: Japan
Production Capacity: 20

• Highlight: Used Mechanical Excavator,

Mechanical Excavator Medium, Komatsu PC240

#### **Product Description**

#### Used Mechanical Medium Crawler Komatsu Excavator PC240 Product Description

| Model NO.           | PC240                 |
|---------------------|-----------------------|
| woder NO.           | F 0240                |
| Working Weight      | 24 Tons               |
| Transport Package   | Bulk Carrier or Frame |
| Specification       | 24 tons               |
| Trademark           | Komatsu               |
| Origin              | China                 |
| HS Code             | 84295212              |
| Production Capacity | 20                    |

### **Our Service:**

10



## **≫ COMPANY PROFILE**













### **ACCESSORIES THAT CAN BE PAIRED**

Contact customer service for more assistive devices





**Teeth Bucket** 



**Tilting Bucket** 



**Toothless Bucket** 









**Quick Hitch** 









**≇**¹ | FAQ

#### 1. Why can we thrust you?

Our compony has focused on top quality used construction machines and parts for over 20 years in china. We started as a small construction machinery shop, but now we have become one of leading suppliers in the used construction machines in china

#### 2. What's your payment term?

Our payment term is T/T,Cash,Western Union

#### 3. Do you guarantee quality of machines you sold.

We have a very strict control on machine quality, all machines must be tested strictly to avoid any mechanical problem before sales.wh