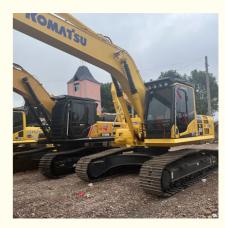

# Used Mechanical Excavator Medium Komatsu PC240 Crawler Excavator

#### Used Mechanical Medium Crawler Komatsu Excavator PC240 Product Description

| Model NO.           | PC240                 |
|---------------------|-----------------------|
| woder NO.           | F 0240                |
| Working Weight      | 24 Tons               |
| Transport Package   | Bulk Carrier or Frame |
| Specification       | 24 tons               |
| Trademark           | Komatsu               |
| Origin              | China                 |
| HS Code             | 84295212              |
| Production Capacity | 20                    |