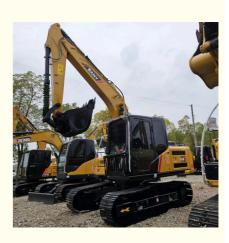

# Medium Used Sany Excavator Digger Sy115c Engineering **Excavator**

## **Product Description**

2019 Years Low Price Used Sany Sy115c Hydraulic Crawler Excavator 11.5 Tons China Machine Second Hand Digger Sy115c Sy13

## Product Description

| Attribute             | Value                  | Attribute             | Value              |
|-----------------------|------------------------|-----------------------|--------------------|
| Brand Name            | SANY                   | Operating Weight      | 12400 kg           |
| Model                 | SY115C                 | Bucket Capacity       | 0.5 m <sup>3</sup> |
| Engine Model          | lsuzu 4JJ1-XDJAG-01-C3 | Shipping Length       | 7280 mm            |
| Color                 | Original               | Shipping Width        | 2550 mm            |
| Year                  | 2019                   | Shipping Height       | 2890 mm            |
| Hour                  | Around 2700h           | Max. Digging Radius   | 7735 mm            |
| Place of Original     | China                  | Max. Digging Depth    | 5190 mm            |
| EPA/ISO Certification | Provided               | Max. Digging Height   | 7695 mm            |
| Port of Delivery      | HeFei                  | Max. Unloading Height | 5440 mm            |