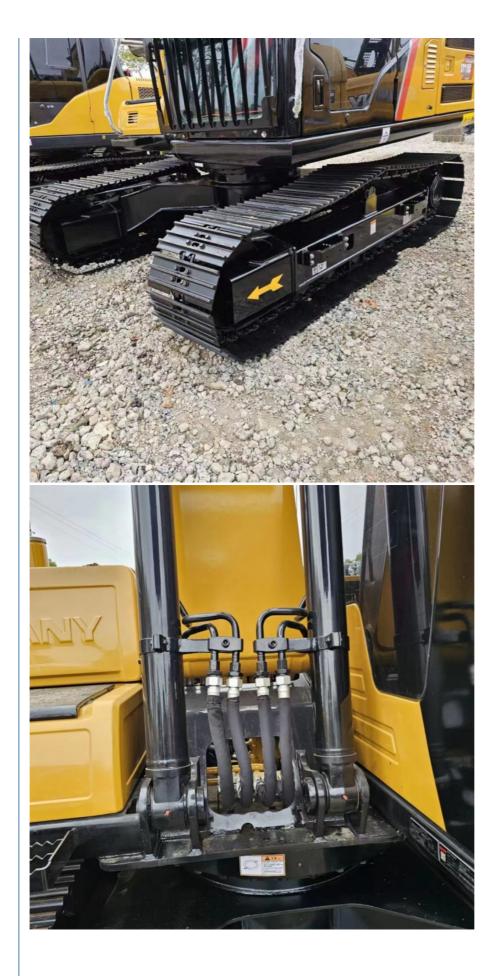

## Product Description

| Attribute             | Value                  | Attribute             | Value              |
|-----------------------|------------------------|-----------------------|--------------------|
| Brand Name            | SANY                   | Operating Weight      | 12400 kg           |
| Model                 | SY115C                 | Bucket Capacity       | 0.5 m <sup>3</sup> |
| Engine Model          | lsuzu 4JJ1-XDJAG-01-C3 | Shipping Length       | 7280 mm            |
| Color                 | Original               | Shipping Width        | 2550 mm            |
| Year                  | 2019                   | Shipping Height       | 2890 mm            |
| Hour                  | Around 2700h           | Max. Digging Radius   | 7735 mm            |
| Place of Original     | China                  | Max. Digging Depth    | 5190 mm            |
| EPA/ISO Certification | Provided               | Max. Digging Height   | 7695 mm            |
| Port of Delivery      | HeFei                  | Max. Unloading Height | 5440 mm            |