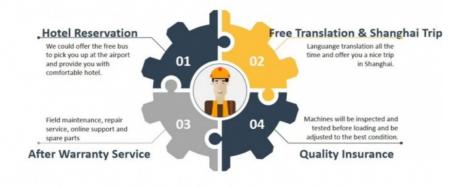

|
| Model                 | SY115C                 | Bucket Capacity       | 0.5 m <sup>3</sup> |
| Engine Model          | lsuzu 4JJ1-XDJAG-01-C3 | Shipping Length       | 7280 mm            |
| Color                 | Original               | Shipping Width        | 2550 mm            |
| Year                  | 2019                   | Shipping Height       | 2890 mm            |
| Hour                  | Around 2700h           | Max. Digging Radius   | 7735 mm            |
| Place of Original     | China                  | Max. Digging Depth    | 5190 mm            |
| EPA/ISO Certification | Provided               | Max. Digging Height   | 7695 mm            |
| Port of Delivery      | HeFei                  | Max. Unloading Height | 5440 mm            |

# **Our Service:**



# 



们 钢牛机械





# **≝**∿ | FAQ

### 1. Why can we thrust you?

Our compony has focused on top quality used construction machines and parts for over 20 years in china. We started as a small construction machinery shop, but now we have become one of leading suppliers in the used construction machines in china

### 2. What's your payment term?

Our payment term is T/T,Cash,Western Union

### 3. Do you guarantee quality of machines you sold.

We have a very strict control on machine quality,all machines must be tested strictly to avoid any mechanical problem before sales.what's more we guarantee quality for one year after sales.

#### 4. Can you ship worldwide?

We are very experienced in shipment of heavy machinery, so just tell us your destination port, we will take care of everything fr