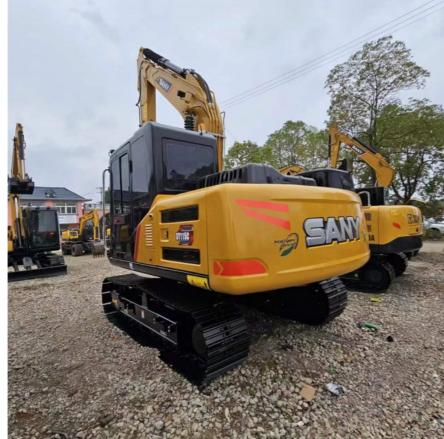

## **Product Description**

2019 Years Low Price Used Sany Sy115c Hydraulic Crawler Excavator 11.5 Tons China Machine Second Hand Digger Sy115c Sy13

## Product Description

| Attribute             | Value                  | Attribute             | Value              |
|-----------------------|------------------------|-----------------------|--------------------|
| Brand Name            | SANY                   | Operating Weight      | 12400 kg           |
| Model                 | SY115C                 | Bucket Capacity       | 0.5 m <sup>3</sup> |
| Engine Model          | lsuzu 4JJ1-XDJAG-01-C3 | Shipping Length       | 7280 mm            |
| Color                 | Original               | Shipping Width        | 2550 mm            |
| Year                  | 2019                   | Shipping Height       | 2890 mm            |
| Hour                  | Around 2700h           | Max. Digging Radius   | 7735 mm            |
| Place of Original     | China                  | Max. Digging Depth    | 5190 mm            |
| EPA/ISO Certification | Provided               | Max. Digging Height   | 7695 mm            |
| Port of Delivery      | HeFei                  | Max. Unloading Height | 5440 mm            |