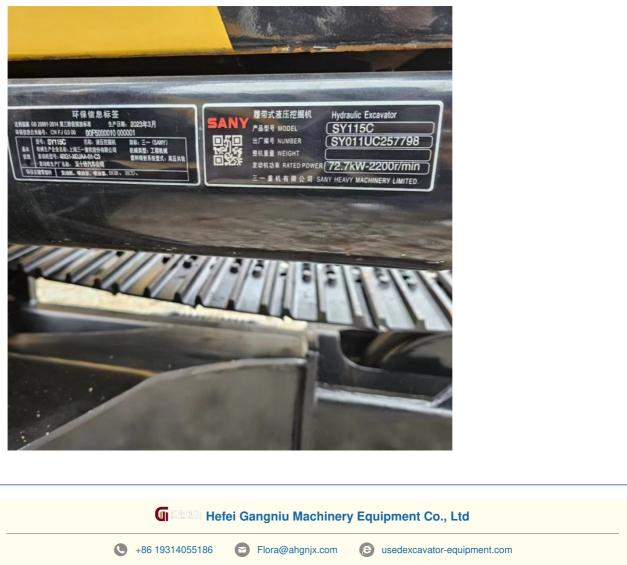

## **Product Description**

2019 Years Low Price Used Sany Sy115c Hydraulic Crawler Excavator 11.5 Tons China Machine Second Hand Digger Sy115c Sy13

## Product Description

| Attribute             | Value                  | Attribute             | Value              |
|-----------------------|------------------------|-----------------------|--------------------|
| Brand Name            | SANY                   | Operating Weight      | 12400 kg           |
| Model                 | SY115C                 | Bucket Capacity       | 0.5 m <sup>3</sup> |
| Engine Model          | lsuzu 4JJ1-XDJAG-01-C3 | Shipping Length       | 7280 mm            |
| Color                 | Original               | Shipping Width        | 2550 mm            |
| Year                  | 2019                   | Shipping Height       | 2890 mm            |
| Hour                  | Around 2700h           | Max. Digging Radius   | 7735 mm            |
| Place of Original     | China                  | Max. Digging Depth    | 5190 mm            |
| EPA/ISO Certification | Provided               | Max. Digging Height   | 7695 mm            |
| Port of Delivery      | HeFei                  | Max. Unloading Height | 5440 mm            |