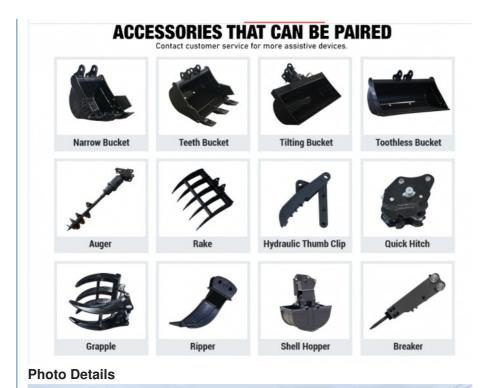

## Product Description

| Attribute             | Value                  | Attribute             | Value              |
|-----------------------|------------------------|-----------------------|--------------------|
| Brand Name            | SANY                   | Operating Weight      | 12400 kg           |
| Model                 | SY115C                 | Bucket Capacity       | 0.5 m <sup>3</sup> |
| Engine Model          | lsuzu 4JJ1-XDJAG-01-C3 | Shipping Length       | 7280 mm            |
| Color                 | Original               | Shipping Width        | 2550 mm            |
| Year                  | 2019                   | Shipping Height       | 2890 mm            |
| Hour                  | Around 2700h           | Max. Digging Radius   | 7735 mm            |
| Place of Original     | China                  | Max. Digging Depth    | 5190 mm            |
| EPA/ISO Certification | Provided               | Max. Digging Height   | 7695 mm            |
| Port of Delivery      | HeFei                  | Max. Unloading Height | 5440 mm            |