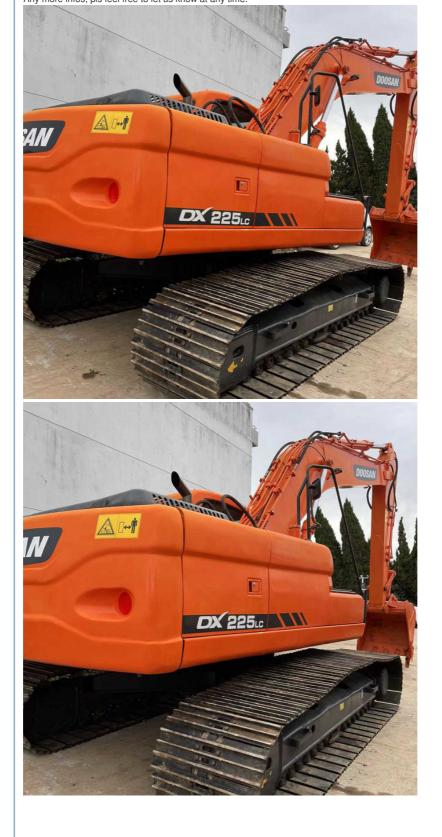

# **Product Description**

Original Used Doosan DX225 22ton Hot Sale Excavator DX220 DH220 Good Quality For Sale