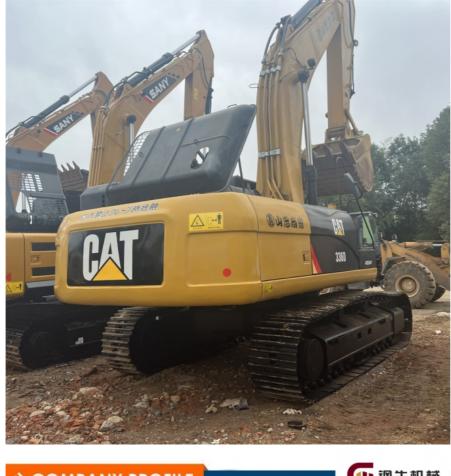

# 36ton Used Caterpillar Excavator 336D Crawler Excavator Medium

#### New Arrival Used Good Condition 336D Crawler Excavator with Reasonable Price

| Size                  | Medium-Sized |
|-----------------------|--------------|
| Certification         | CE           |
| Condition             | Used         |
| Weight                | 35.68 T      |
| Transport Length      | 11.2 M       |
| Transport Width       | 3.29 M       |
| Transport Height      | 3.63 M       |
| Track Width           | 700 mm       |
| Max. Reach Horizontal | 11.7 M       |
| Dredging Depth        | 8.18 M       |
| Engine Type           | C9 Acert     |
| Engine Power          | 200 Kw       |