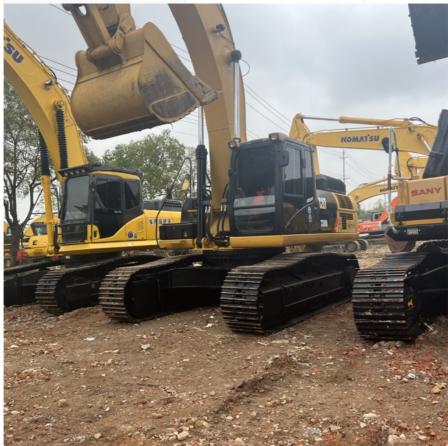

# 36ton Used Caterpillar Excavator 336D Crawler Excavator Medium

#### New Arrival Used Good Condition 336D Crawler Excavator with Reasonable Price

| Size                  | Medium-Sized |
|-----------------------|--------------|
| Certification         | CE           |
| Condition             | Used         |
| Weight                | 35.68 T      |
| Transport Length      | 11.2 M       |
| Transport Width       | 3.29 M       |
| Transport Height      | 3.63 M       |
| Track Width           | 700 mm       |
| Max. Reach Horizontal | 11.7 M       |
| Dredging Depth        | 8.18 M       |
| Engine Type           | C9 Acert     |
| Engine Power          | 200 Kw       |