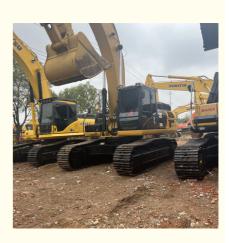

# 36ton Used Caterpillar Excavator 336D Crawler Excavator Medium

## Product Specification

| <ul><li>Specification:</li><li>Highlight:</li></ul> | 36ton<br>medium used excavator equipment fa<br>original used excavator equipment fa |
|-----------------------------------------------------|-------------------------------------------------------------------------------------|
| Max. Reach Horizontal:                              | 11.7 M                                                                              |
| <ul> <li>Transport Height:</li> </ul>               | 3.63 M                                                                              |
| <ul> <li>Transport Length:</li> </ul>               | 11.2 M                                                                              |
| Condition:                                          | Used                                                                                |
| • Size:                                             | Medium-Sized                                                                        |
| • Drive Type:                                       | Internal Combustion Drive                                                           |
| Bucket:                                             | Shovel                                                                              |
|                                                     |                                                                                     |

#### New Arrival Used Good Condition 336D Crawler Excavator with Reasonable Price

| Size                  | Medium-Sized |
|-----------------------|--------------|
| Certification         | CE           |
| Condition             | Used         |
| Weight                | 35.68 T      |
| Transport Length      | 11.2 M       |
| Transport Width       | 3.29 M       |
| Transport Height      | 3.63 M       |
| Track Width           | 700 mm       |
| Max. Reach Horizontal | 11.7 M       |
| Dredging Depth        | 8.18 M       |
| Engine Type           | C9 Acert     |
| Engine Power          | 200 Kw       |