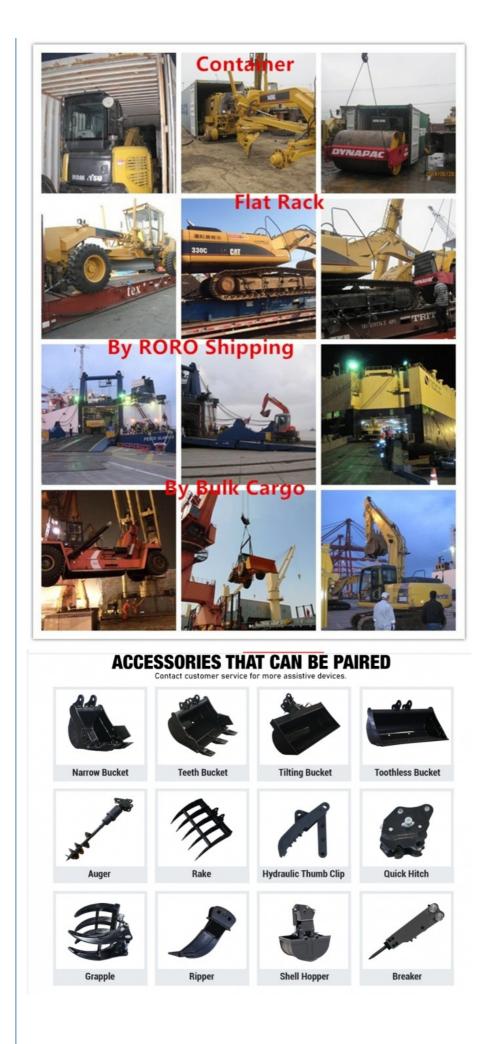

### **Basic Information**

- Place of Origin:
- Brand Name: CAT Model Number:
- 336D 1 • Minimum Order Quantity:
- Price: US \$56,000.00

USA

T/T

Container, Bulk Cargo, Flat Rack

around 2 weeks

- Packaging Details:
- Delivery Time:
- Payment Terms: