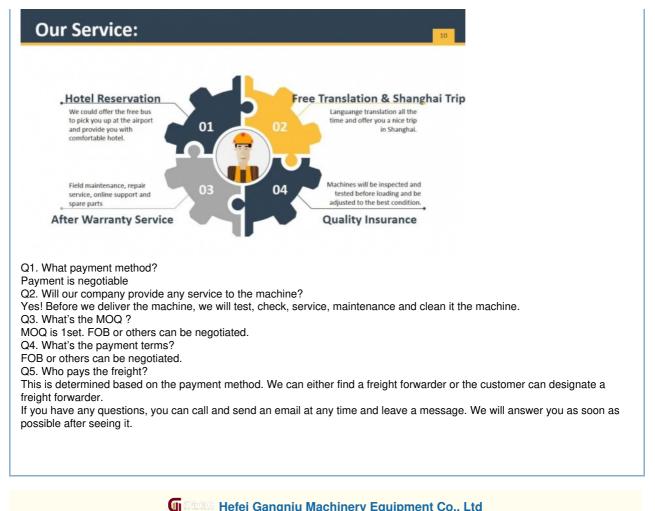

### **Basic Information**

- Place of Origin:
- Brand Name: CAT Model Number:
- 336D 1 • Minimum Order Quantity:
- Price: US \$56,000.00

USA

T/T

Container, Bulk Cargo, Flat Rack

around 2 weeks

- Packaging Details:
- Delivery Time:
- Payment Terms: