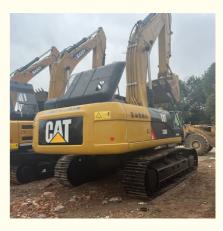

# 36ton Used Caterpillar Excavator 336D Crawler Excavator Medium

#### New Arrival Used Good Condition 336D Crawler Excavator with Reasonable Price

| Size                  | Medium-Sized |
|-----------------------|--------------|
| Certification         | CE           |
| Condition             | Used         |
| Weight                | 35.68 T      |
| Transport Length      | 11.2 M       |
| Transport Width       | 3.29 M       |
| Transport Height      | 3.63 M       |
| Track Width           | 700 mm       |
| Max. Reach Horizontal | 11.7 M       |
| Dredging Depth        | 8.18 M       |
| Engine Type           | C9 Acert     |
| Engine Power          | 200 Kw       |