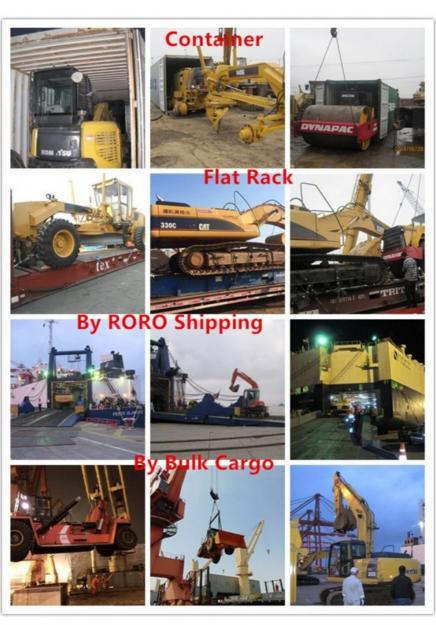

#### **Basic Information**

. Place of Origin: Japan . Brand Name: Komatsu pc220 Model Number: Minimum Order Quantity:

• Price: US \$28,000.00

Container, Bulk Cargo, Flat Rack Packaging Details:

. Delivery Time: around 2 weeks