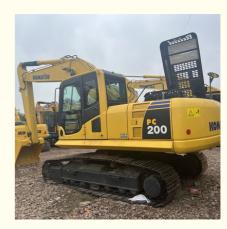

## **Used Engineering Construction Machinery Japan Komatsu Pc200 Excavator**

钢牛机械

### Hot Sell Used Excavator PC200 High Quality Used Engineering ConstructionMachinery PC200

| Working Hours     | 100-1000 Hours                             |
|-------------------|--------------------------------------------|
| L*W*H             | 9495*2800*3190mm                           |
| Operating Weight  | 20150kg                                    |
| Bucket Capacity   | 0.9-1.05m3                                 |
| Engine Power      | 103kw                                      |
| Transport Package | Container, Bulk Cargo, Flat<br>Rack, RO-RO |
| Specification     | 20tons                                     |
| Trademark         | Used excavator                             |