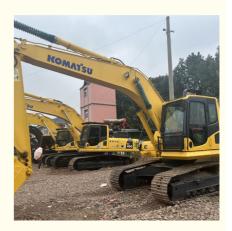

## **Used Engineering Construction Machinery Japan Komatsu Pc200 Excavator**

钢牛机械

### Hot Sell Used Excavator PC200 High Quality Used Engineering ConstructionMachinery PC200

| Working Hours     | 100-1000 Hours                             |
|-------------------|--------------------------------------------|
| L*W*H             | 9495*2800*3190mm                           |
| Operating Weight  | 20150kg                                    |
| Bucket Capacity   | 0.9-1.05m3                                 |
| Engine Power      | 103kw                                      |
| Transport Package | Container, Bulk Cargo, Flat<br>Rack, RO-RO |
| Specification     | 20tons                                     |
| Trademark         | Used excavator                             |