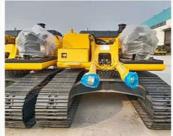

# Original Japan Used Cat336D Excavator Caterpillar 336D Excavator For Sale **Product Description**

The Carter 336D excavator is a product produced by Caterpillar, a world-renowned construction machinery manufacturer, and is an excellent representative of its 36-tonne class. This hydraulic excavator features a user-friendly design with comfortable seats, air-conditioning and a spacious cab providing a good working environment for the operator. In terms of performance, the Carter 336D excavator equipped with a Carter C9 engine has a rated power of up to 200 kW, an overall working weight of 33,750 kg and a 1.67-square-foot rock bucket as standard. It is powerful, high-performing, easy to manoeuvre and has outstanding heavy-duty lifting capabilities, whether it's digging or digging ditches.

### Basic Info.

| Dasic IIIIO.      |                                             |               |
|-------------------|---------------------------------------------|---------------|
| Model NO.         | CAT336D                                     |               |
| Working Hours     | 1020                                        | Detail photos |
| Power             | 43kw                                        |               |
| Size              | Medium                                      |               |
| Weight            | 36tons                                      |               |
| Marketing Type    | 2019                                        |               |
| Bucket Capacity   | 1.8                                         |               |
| Keywords          | Used Excavator                              |               |
| Drive Type        | Hydraulic Crawler Excavator                 |               |
| Moving Type       | Crawler                                     |               |
| Application       | Construction Digging                        |               |
| Delivery          | by Vessel                                   |               |
| Delivery Time     | 7 Days                                      |               |
| Transport Package | Container: Roro / Flat Rack /<br>Bulk Cargo |               |
| Specification     | 36 Tons                                     |               |
| Trademark         | CATERPILLAR                                 |               |
| Origin            | USA                                         |               |
| HS Code           | 84295900                                    |               |