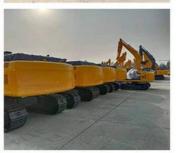

# Original Japan Used Cat336D Excavator Caterpillar 336D Excavator For Sale **Product Description**

The Carter 336D excavator is a product produced by Caterpillar, a world-renowned construction machinery manufacturer, and is an excellent representative of its 36-tonne class. This hydraulic excavator features a user-friendly design with comfortable seats, air-conditioning and a spacious cab providing a good working environment for the operator. In terms of performance, the Carter 336D excavator equipped with a Carter C9 engine has a rated power of up to 200 kW, an overall working weight of 33,750 kg and a 1.67-square-foot rock bucket as standard. It is powerful, high-performing, easy to manoeuvre and has outstanding heavy-duty lifting capabilities, whether it's digging or digging ditches.

### Basic Info.

| Dasic IIIIO.      |                                             |               |
|-------------------|---------------------------------------------|---------------|
| Model NO.         | CAT336D                                     |               |
| Working Hours     | 1020                                        | Detail photos |
| Power             | 43kw                                        |               |
| Size              | Medium                                      |               |
| Weight            | 36tons                                      |               |
| Marketing Type    | 2019                                        |               |
| Bucket Capacity   | 1.8                                         |               |
| Keywords          | Used Excavator                              |               |
| Drive Type        | Hydraulic Crawler Excavator                 |               |
| Moving Type       | Crawler                                     |               |
| Application       | Construction Digging                        |               |
| Delivery          | by Vessel                                   |               |
| Delivery Time     | 7 Days                                      |               |
| Transport Package | Container: Roro / Flat Rack /<br>Bulk Cargo |               |
| Specification     | 36 Tons                                     |               |
| Trademark         | CATERPILLAR                                 |               |
| Origin            | USA                                         |               |
| HS Code           | 84295900                                    |               |