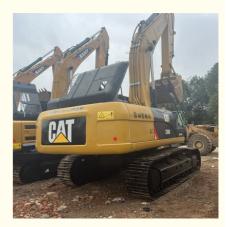

# Original Used Crawler Excavator 36 Tons Caterpillar 336D Excavator Cat305.5E/E2 Cat307/308 Cat312 Cat 315 Cat320 Cat330

# Original Japan Used Cat336D Excavator Caterpillar 336D Excavator For Sale **Product Description**

The Carter 336D excavator is a product produced by Caterpillar, a world-renowned construction machinery manufacturer, and is an excellent representative of its 36-tonne class. This hydraulic excavator features a user-friendly design with comfortable seats, air-conditioning and a spacious cab providing a good working environment for the operator. In terms of performance, the Carter 336D excavator equipped with a Carter C9 engine has a rated power of up to 200 kW, an overall working weight of 33,750 kg and a 1.67-square-foot rock bucket as standard. It is powerful, high-performing, easy to manoeuvre and has outstanding heavy-duty lifting capabilities, whether it's digging or digging ditches.

### Basic Info.

| Dasic IIIIO.      |                                             |               |
|-------------------|---------------------------------------------|---------------|
| Model NO.         | CAT336D                                     |               |
| Working Hours     | 1020                                        | Detail photos |
| Power             | 43kw                                        |               |
| Size              | Medium                                      |               |
| Weight            | 36tons                                      |               |
| Marketing Type    | 2019                                        |               |
| Bucket Capacity   | 1.8                                         |               |
| Keywords          | Used Excavator                              |               |
| Drive Type        | Hydraulic Crawler Excavator                 |               |
| Moving Type       | Crawler                                     |               |
| Application       | Construction Digging                        |               |
| Delivery          | by Vessel                                   |               |
| Delivery Time     | 7 Days                                      |               |
| Transport Package | Container: Roro / Flat Rack /<br>Bulk Cargo |               |
| Specification     | 36 Tons                                     |               |
| Trademark         | CATERPILLAR                                 |               |
| Origin            | USA                                         |               |
| HS Code           | 84295900                                    |               |