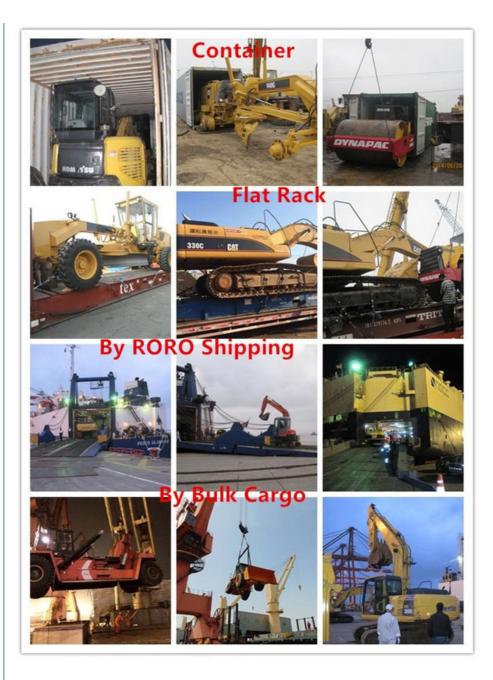

### Basic Info.

| Dasic IIIIO.      |                                             |               |
|-------------------|---------------------------------------------|---------------|
| Model NO.         | CAT336D                                     |               |
| Working Hours     | 1020                                        | Detail photos |
| Power             | 43kw                                        |               |
| Size              | Medium                                      |               |
| Weight            | 36tons                                      |               |
| Marketing Type    | 2019                                        |               |
| Bucket Capacity   | 1.8                                         |               |
| Keywords          | Used Excavator                              |               |
| Drive Type        | Hydraulic Crawler Excavator                 |               |
| Moving Type       | Crawler                                     |               |
| Application       | Construction Digging                        |               |
| Delivery          | by Vessel                                   |               |
| Delivery Time     | 7 Days                                      |               |
| Transport Package | Container: Roro / Flat Rack /<br>Bulk Cargo |               |
| Specification     | 36 Tons                                     |               |
| Trademark         | CATERPILLAR                                 |               |
| Origin            | USA                                         |               |
| HS Code           | 84295900                                    |               |