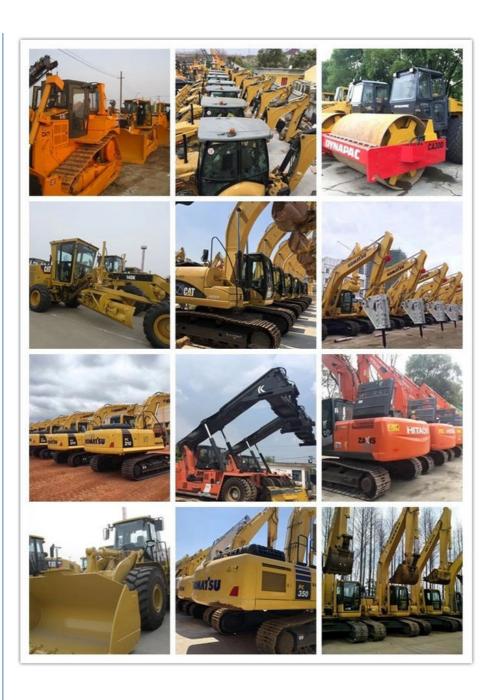

### Basic Info.

| Dasic IIIIO.      |                                             |               |
|-------------------|---------------------------------------------|---------------|
| Model NO.         | CAT336D                                     |               |
| Working Hours     | 1020                                        | Detail photos |
| Power             | 43kw                                        |               |
| Size              | Medium                                      |               |
| Weight            | 36tons                                      |               |
| Marketing Type    | 2019                                        |               |
| Bucket Capacity   | 1.8                                         |               |
| Keywords          | Used Excavator                              |               |
| Drive Type        | Hydraulic Crawler Excavator                 |               |
| Moving Type       | Crawler                                     |               |
| Application       | Construction Digging                        |               |
| Delivery          | by Vessel                                   |               |
| Delivery Time     | 7 Days                                      |               |
| Transport Package | Container: Roro / Flat Rack /<br>Bulk Cargo |               |
| Specification     | 36 Tons                                     |               |
| Trademark         | CATERPILLAR                                 |               |
| Origin            | USA                                         |               |
| HS Code           | 84295900                                    |               |