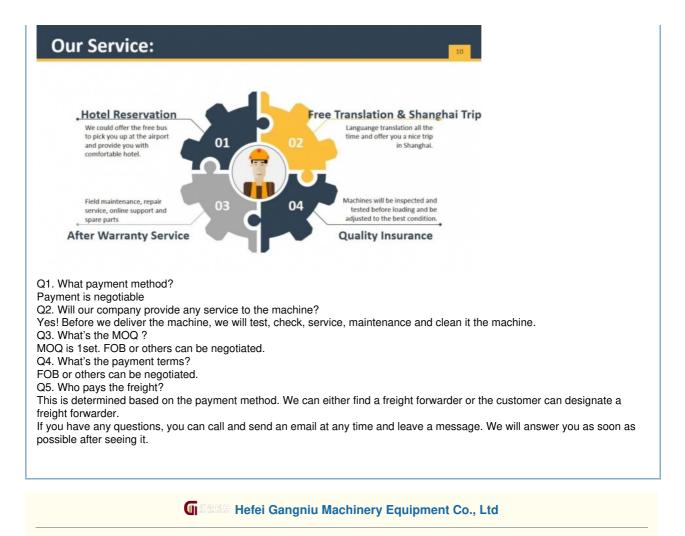

|
| Transmission         | Hydraulic Transmission                             |
| Drive Type           | Electric Drive                                     |
| Bucket Capacity      | 1.0~1.5m <sup>3</sup>                              |
| Size                 | Large-Scale                                        |
| Certification        | ISO9001: 2000                                      |
| Condition            | Used                                               |
| Applicable Industrie | Building Material Shops,<br>Machinery Repair Shops |
| Delivery Time        | Within 15days                                      |
| Location             | China                                              |
| Color                | Original Painting                                  |











+86 19314055186 Sector Flora@ahgnjx.com Beau usedexcavator-equipment.com

Room 707, Huifeng Plaza, North First Ring Road, Hefei City, Anhui Province