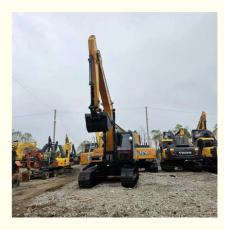

# Hydraulic China Used Crawler Excavator 21 Tons Sany Sy215c **PRO**

### **Product Specification**

- Bucket Capacity:
- After Warranty Service:
- Model:
- Operating Weight:
- Warranty Of Core Components:
- Transport Package:
- Specification:
- Type:
- Highlight:
- 1.0~1.5m<sup>3</sup> Parts Supply Available Sy215 20 Tons 1 Year Customized
- Standard Specification Size
- Crawler Excavator
  - Sy215c PRO Used Crawler Excavator, Used Crawler Excavator 21 Tons, Hydraulic China Crawler Excavator

#### Sany Sy215c PRO 21 Tons Hydraulic Excavator China Crawler Excavator

| Usage                | GM Excavator                                       |
|----------------------|----------------------------------------------------|
| Bucket               | Grab Shovel                                        |
| Transmission         | Hydraulic Transmission                             |
| Drive Type           | Electric Drive                                     |
| Bucket Capacity      | 1.0~1.5m <sup>3</sup>                              |
| Size                 | Large-Scale                                        |
| Certification        | ISO9001: 2000                                      |
| Condition            | Used                                               |
| Applicable Industrie | Building Material Shops,<br>Machinery Repair Shops |
| Delivery Time        | Within 15days                                      |
| Location             | China                                              |
| Color                | Original Painting                                  |