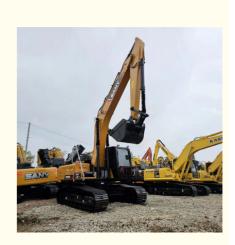

# Hydraulic China Used Crawler Excavator 21 Tons Sany Sy215c **PRO**

### **Product Specification**

- Bucket Capacity:
- After Warranty Service:
- Model:
- Operating Weight:
- Warranty Of Core Components:
- Transport Package:
- Specification:
- Type:
- Highlight:
- 1.0~1.5m<sup>3</sup> Parts Supply Available Sy215 20 Tons 1 Year Customized
- Standard Specification Size
- Crawler Excavator
  - Sy215c PRO Used Crawler Excavator, Used Crawler Excavator 21 Tons, Hydraulic China Crawler Excavator

#### Sany Sy215c PRO 21 Tons Hydraulic Excavator China Crawler Excavator

| Usage                | GM Excavator                                       |
|----------------------|----------------------------------------------------|
| Bucket               | Grab Shovel                                        |
| Transmission         | Hydraulic Transmission                             |
| Drive Type           | Electric Drive                                     |
| Bucket Capacity      | 1.0~1.5m <sup>3</sup>                              |
| Size                 | Large-Scale                                        |
| Certification        | ISO9001: 2000                                      |
| Condition            | Used                                               |
| Applicable Industrie | Building Material Shops,<br>Machinery Repair Shops |
| Delivery Time        | Within 15days                                      |
| Location             | China                                              |
| Color                | Original Painting                                  |