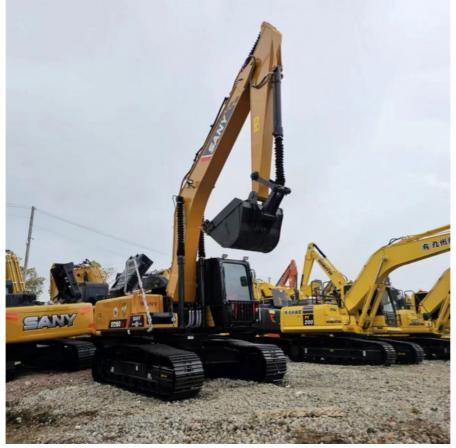

# Hydraulic China Used Crawler Excavator 21 Tons Sany Sy215c **PRO**

### **Product Specification**

- Bucket Capacity:
- After Warranty Service:
- Model:
- Operating Weight:
- Warranty Of Core Components:
- Transport Package:
- Specification:
- Type:
- Highlight:
- 1.0~1.5m<sup>3</sup> Parts Supply Available Sy215 20 Tons 1 Year Customized
- Standard Specification Size
- Crawler Excavator
  - Sy215c PRO Used Crawler Excavator, Used Crawler Excavator 21 Tons, Hydraulic China Crawler Excavator

#### Sany Sy215c PRO 21 Tons Hydraulic Excavator China Crawler Excavator

| Usage                | GM Excavator                                       |
|----------------------|----------------------------------------------------|
| Bucket               | Grab Shovel                                        |
| Transmission         | Hydraulic Transmission                             |
| Drive Type           | Electric Drive                                     |
| Bucket Capacity      | 1.0~1.5m <sup>3</sup>                              |
| Size                 | Large-Scale                                        |
| Certification        | ISO9001: 2000                                      |
| Condition            | Used                                               |
| Applicable Industrie | Building Material Shops,<br>Machinery Repair Shops |
| Delivery Time        | Within 15days                                      |
| Location             | China                                              |
| Color                | Original Painting                                  |