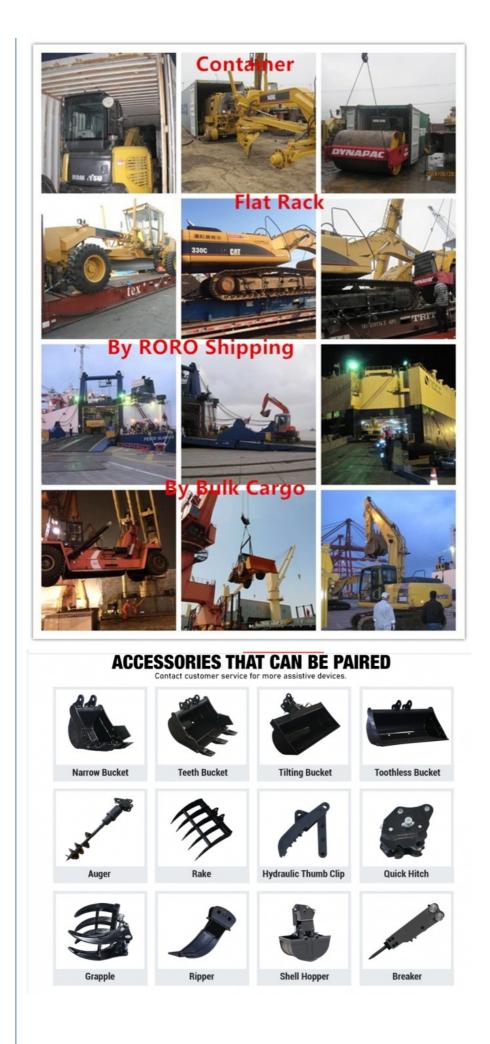

## **Basic Information**

- Place of Origin:
- Brand Name:
- Sany Model Number:

China

- Minimum Order Quantity:
- Price:
- Packaging Details:
- Delivery Time:
- sy215c pro 1 US\$26,000.00 Container, Bulk Cargo, Flat Rack
- around 2 weeks

### **Product Specification**

- Bucket Capacity:
- After Warranty Service:
- Model:
- Operating Weight:
- Warranty Of Core Components:
- Transport Package:
- Specification:
- Type:
- Highlight:
- 1.0~1.5m<sup>3</sup> Parts Supply Available Sy215 20 Tons 1 Year Customized
- Standard Specification Size
- Crawler Excavator
  - Sy215c PRO Used Crawler Excavator, Used Crawler Excavator 21 Tons, Hydraulic China Crawler Excavator