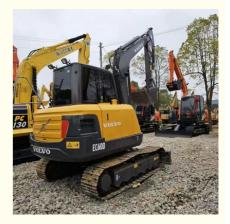

# Used Mini Hydraulic Backhoe Excavator Ec60d 6 Ton Crawler Digger

### **Product Specification**

• Type: Crawler Excavator

Bucket: BackhoeWeight: 5790KG

• Power: 38.2/2200Kw/rpm

Fuel Tank: 110L
Length: 5872mm
Width: 1920mm
Height: 5680mm

• Highlight: Used Hydraulic Backhoe Excavator,