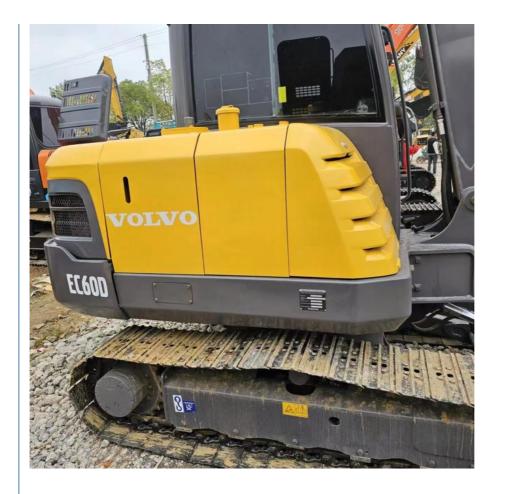

# Used Mini Hydraulic Backhoe Excavator Ec60d 6 Ton Crawler Digger

### **Product Specification**

• Type: Crawler Excavator

Bucket: BackhoeWeight: 5790KG

• Power: 38.2/2200Kw/rpm

Fuel Tank: 110L
Length: 5872mm
Width: 1920mm
Height: 5680mm

• Highlight: Used Hydraulic Backhoe Excavator,

### Volvo Ec60d Used 6 ton Excavator Hydraulic Backhoe Crawler Excavator Used Digger Product Description

The Volvo EC60D excavator is a powerful and high-performance equipment. The performance characteristics of the Volvo EC60D mini excavator include:

- Powerful power: Its 42.3kN digging force, excellent traction performance, swinging force, and hoisting capacity make it able to easily handle various challenging working conditions.
- High productivity: The improved cooling system ensures that the machine can perform better in all weather conditions, achieving a perfect combination of strong power and high productivity.
- Durable: The sturdy quality buckets and hydraulic breakers of Volvo are carefully designed for long-lasting operation under harsh conditions, not only durable but also with excellent performance.

In addition, the attachments of the Volvo EC60D excavator such as the bucket are tailored for Volvo machines. The bucket is reinforced with Volvo tooth and wear-resistant parts, with a longer service life; the variety of crushing tools is complete and has excellent performance, which can cope with various materials. These features make the Volvo EC60D excavator a reliable and efficient device.