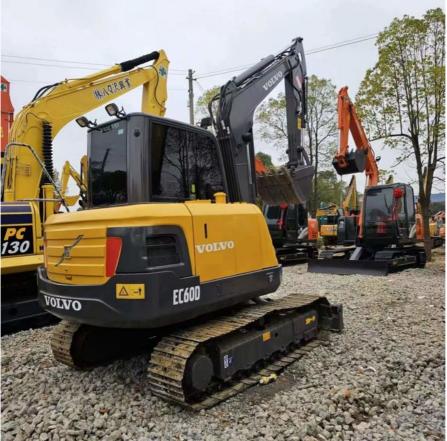

# Used Mini Hydraulic Backhoe Excavator Ec60d 6 Ton Crawler Digger

### **Product Specification**

• Type: Crawler Excavator

Bucket: BackhoeWeight: 5790KG

• Power: 38.2/2200Kw/rpm

Fuel Tank: 110L
Length: 5872mm
Width: 1920mm
Height: 5680mm

• Highlight: Used Hydraulic Backhoe Excavator,