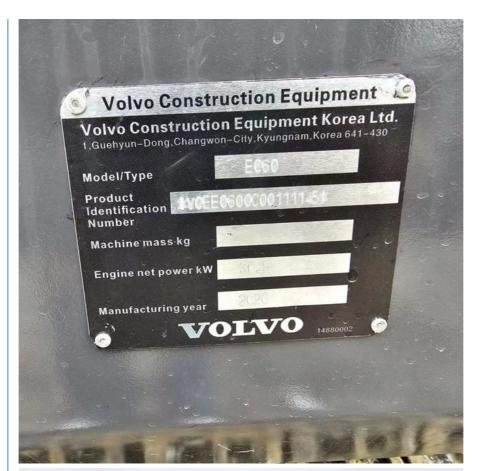

### Basic Info.

| Dasic iiiio.      |                      |
|-------------------|----------------------|
| Model NO.         | Volvo 60             |
| Bucket Capacity   | 0.1~0.5m³            |
| Size              | Small-Scale          |
| Certification     | CE                   |
| Condition         | Used                 |
| Core Components   | Engine               |
| Location          | China Anhui Province |
| Applicable        | Construction         |
| Keywords          | Used Excavator       |
| Power             | 38.2/2200 Kw/Rpm     |
| Transport Package | Container            |
| Specification     | 5872*1920*2563       |
| Trademark         | Volvo                |
| Origin            | Sweden               |