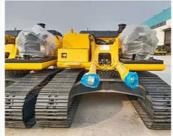

|
|-------------------|----------------------|
| Model NO.         | Volvo 60             |
| Bucket Capacity   | 0.1~0.5m³            |
| Size              | Small-Scale          |
| Certification     | CE                   |
| Condition         | Used                 |
| Core Components   | Engine               |
| Location          | China Anhui Province |
| Applicable        | Construction         |
| Keywords          | Used Excavator       |
| Power             | 38.2/2200 Kw/Rpm     |
| Transport Package | Container            |
| Specification     | 5872*1920*2563       |
| Trademark         | Volvo                |
| Origin            | Sweden               |

### **Detail photos**









Contact us for a full picture and video of this machine!

## ⇒ COMPANY PROFILE

















# OTHER PARTS THAT CAN BE SUPPLY Contact customer service for more assistive devices.



Hydraulic Pump



Engine



Control Valve



Hydraulic system



Auger



Rake



Bucket



**Quick Hitch** 



Grapple





**Shell Hopper** 



Breaker



### **≝**¹ | FAQ

### 1. Why can we thrust you?

Our compony has focused on top quality used construction machines and parts for over 20 years in china. We started as a small construction machinery shop, but now we have become one of leading suppliers in the used construction machines in china

### 2. What's your payment term?

Our payment term is T/T,Cash,Western Union

#### 3. Do you guarantee quality of machines you sold.

We have a very strict control on machine quality, all machines must be tested strictly to avoid any mechanical pro