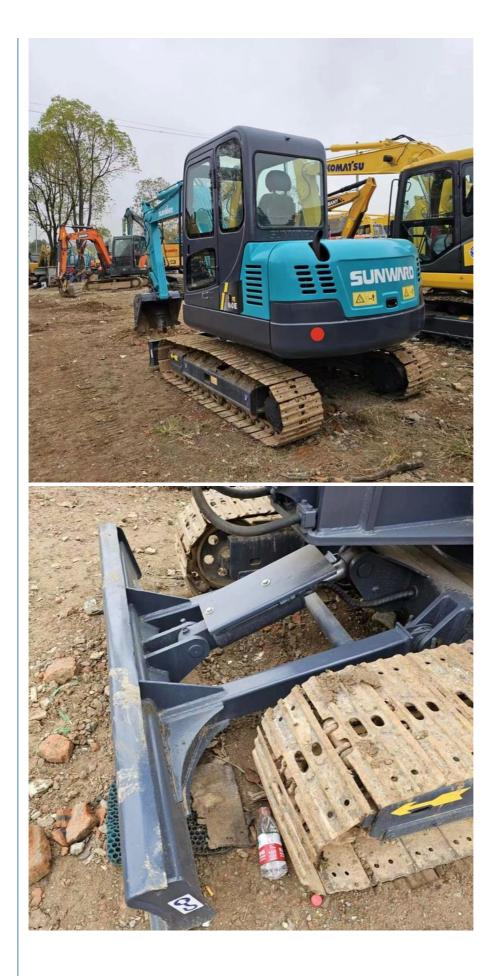

### Second Hand Mini Track Digger Chinese Brand Sunward Swe60e Used Crawler Excavator Product Description

The Sunward SWE60E excavator is a product of Shanhe Intelligent Equipment Co., Ltd. It has high cost-performance in the same tonnage excavators. Its performance parameters are close to the industry standard for 7-ton excavators, but its input is only the price of 6-ton excavators, and it can achieve similar working results as 7-ton excavators, so it is considered a great value for money choice.

The overall weight of the SWE60E excavator is 6000kg, which makes its continuous working time longer and its endurance outstanding. In addition, some users have reported that when the SWE60E is used for ditching operations, the fuel consumption per hour is only 3 liters, which is about 60 yuan less than other brands of excavators under the same working conditions, saving more than 10,000 yuan a year. These features make the SWE60E have excellent performance in terms of efficiency and energy saving.

### **Basic Info.**

| Dasic into.       |                           |               |
|-------------------|---------------------------|---------------|
| Model NO.         | Sunward SWE60E            |               |
| Usage             | Mining Excavator          |               |
| Bucket            | Backhoe                   | Detail photos |
| Transmission      | Hydraulic Transmission    |               |
| Drive Type        | Internal Combustion Drive |               |
| Bucket Capacity   | 0.1~0.5m <sup>3</sup>     |               |
| Size              | Small-Scale               |               |
| Certification     | CE, ISO9001: 2000         |               |
| Condition         | Used                      |               |
| Length            | 5875mm                    |               |
| Width             | 1900mm                    |               |
| Height            | 2615mm                    |               |
| Weight            | 6000kg                    |               |
| Enigne Model      | Yanmar 4tnv94L-Bvsuc      |               |
| Power             | 36.2kw                    |               |
| Displatement      | 3.054L                    |               |
| Transport Package | Container                 |               |
| Specification     | 6t                        |               |
| Trademark         | Sunward                   |               |
| Origin            | China                     |               |
|                   |                           |               |