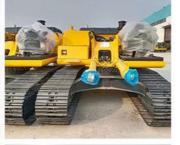

|               |
| Height            | 2615mm                    |               |
| Weight            | 6000kg                    |               |
| Enigne Model      | Yanmar 4tnv94L-Bvsuc      |               |
| Power             | 36.2kw                    |               |
| Displatement      | 3.054L                    |               |
| Transport Package | Container                 |               |
| Specification     | 6t                        |               |
| Trademark         | Sunward                   |               |
| Origin            | China                     |               |
|                   |                           |               |

Our Product Introduction





Contact us for a full picture and video of this machine!

# → COMPANY PROFILE















# OTHER PARTS THAT CAN BE SUPPLY Contact customer service for more assistive devices.



Hydraulic Pump



Auger

Grapple



Rake

Ripper

Engine









Hydraulic system

**Quick Hitch** 

Breaker



## # | FAQ

### 1. Why can we thrust you?

Our compony has focused on top quality used construction machines and parts for over 20 years in china. We started as a small construction machinery shop, but now we have become one of leading suppliers in the used construction machines in china

#### 2. What's your payment term?

Our payment term is T/T,Cash,Western Union

#### 3. Do you guarantee quality of machines you sold.

We have a very strict control on machine quality,all machines must be tested strictly to avoid any mechanical problem before sales.what's more we guarantee quality