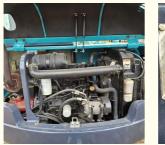

### **Basic Info.**

| Dasic into.       |                           |               |
|-------------------|---------------------------|---------------|
| Model NO.         | Sunward SWE60E            |               |
| Usage             | Mining Excavator          |               |
| Bucket            | Backhoe                   | Detail photos |
| Transmission      | Hydraulic Transmission    |               |
| Drive Type        | Internal Combustion Drive |               |
| Bucket Capacity   | 0.1~0.5m <sup>3</sup>     |               |
| Size              | Small-Scale               |               |
| Certification     | CE, ISO9001: 2000         |               |
| Condition         | Used                      |               |
| Length            | 5875mm                    |               |
| Width             | 1900mm                    |               |
| Height            | 2615mm                    |               |
| Weight            | 6000kg                    |               |
| Enigne Model      | Yanmar 4tnv94L-Bvsuc      |               |
| Power             | 36.2kw                    |               |
| Displatement      | 3.054L                    |               |
| Transport Package | Container                 |               |
| Specification     | 6t                        |               |
| Trademark         | Sunward                   |               |
| Origin            | China                     |               |
|                   |                           |               |