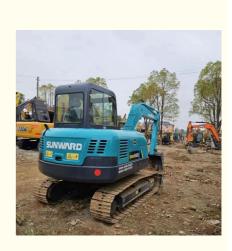

### Second Hand Mini Track Digger Chinese Brand Sunward Swe60e Used Crawler Excavator Product Description

The Sunward SWE60E excavator is a product of Shanhe Intelligent Equipment Co., Ltd. It has high cost-performance in the same tonnage excavators. Its performance parameters are close to the industry standard for 7-ton excavators, but its input is only the price of 6-ton excavators, and it can achieve similar working results as 7-ton excavators, so it is considered a great value for money choice.

The overall weight of the SWE60E excavator is 6000kg, which makes its continuous working time longer and its endurance outstanding. In addition, some users have reported that when the SWE60E is used for ditching operations, the fuel consumption per hour is only 3 liters, which is about 60 yuan less than other brands of excavators under the same working conditions, saving more than 10,000 yuan a year. These features make the SWE60E have excellent performance in terms of efficiency and energy saving.

### **Basic Info.**

| Dasic into.       |                           |               |
|-------------------|---------------------------|---------------|
| Model NO.         | Sunward SWE60E            |               |
| Usage             | Mining Excavator          |               |
| Bucket            | Backhoe                   | Detail photos |
| Transmission      | Hydraulic Transmission    |               |
| Drive Type        | Internal Combustion Drive |               |
| Bucket Capacity   | 0.1~0.5m <sup>3</sup>     |               |
| Size              | Small-Scale               |               |
| Certification     | CE, ISO9001: 2000         |               |
| Condition         | Used                      |               |
| Length            | 5875mm                    |               |
| Width             | 1900mm                    |               |
| Height            | 2615mm                    |               |
| Weight            | 6000kg                    |               |
| Enigne Model      | Yanmar 4tnv94L-Bvsuc      |               |
| Power             | 36.2kw                    |               |
| Displatement      | 3.054L                    |               |
| Transport Package | Container                 |               |
| Specification     | 6t                        |               |
| Trademark         | Sunward                   |               |
| Origin            | China                     |               |
|                   |                           |               |