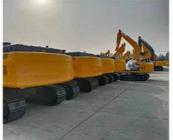

|               |
| Height            | 2615mm                    |               |
| Weight            | 6000kg                    |               |
| Enigne Model      | Yanmar 4tnv94L-Bvsuc      |               |
| Power             | 36.2kw                    |               |
| Displatement      | 3.054L                    |               |
| Transport Package | Container                 |               |
| Specification     | 6t                        |               |
| Trademark         | Sunward                   |               |
| Origin            | China                     |               |
|                   |                           |               |

Our Product Introduction





Contact us for a full picture and video of this machine!

# → COMPANY PROFILE















# OTHER PARTS THAT CAN BE SUPPLY Contact customer service for more assistive devices.



Hydraulic Pump



Auger

Grapple



Rake

Ripper

Engine









Hydraulic system

**Quick Hitch** 

Breaker



## # | FAQ

### 1. Why can we thrust you?

Our compony has focused on top quality used construction machines and parts for over 20 years in china. We started as a small construction machinery shop, but now we have become one of leading suppliers in the used construction machines in china

#### 2. What's your payment term?

Our payment term is T/T,Cash,Western Union

#### 3. Do you guarantee quality of machines you sold.

We have a very strict control on machine quality,all machines must be tested strictly to avoid any mechanical problem before sales.what's more we guarantee quality for