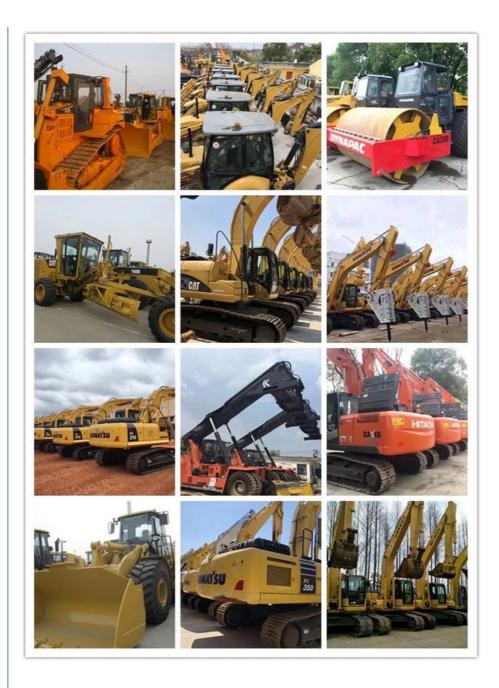

|               |
| Height            | 2615mm                    |               |
| Weight            | 6000kg                    |               |
| Enigne Model      | Yanmar 4tnv94L-Bvsuc      |               |
| Power             | 36.2kw                    |               |
| Displatement      | 3.054L                    |               |
| Transport Package | Container                 |               |
| Specification     | 6t                        |               |
| Trademark         | Sunward                   |               |
| Origin            | China                     |               |
|                   |                           |               |

Our Product Introduction





Contact us for a full picture and video of this machine!

# → COMPANY PROFILE















# OTHER PARTS THAT CAN BE SUPPLY Contact customer service for more assistive devices.



Hydraulic Pump



Auger

Grapple



Rake

Ripper

Engine









Hydraulic system

**Quick Hitch** 

Breaker



## # | FAQ

### 1. Why can we thrust you?

Our compony has focused on top quality used construction machines and parts for over 20 years in china. We started as a small construction machinery shop, but now we have become one of leading suppliers in the used construction machines in china

#### 2. What's your payment term?

Our payment term is T/T,Cash,Western Union

#### 3. Do you guarantee quality of machines you sold.

We have a very strict control on machine quality,all machines must be tested strictly to avoid any mechanical problem before sales.what's more we guarantee quality for o