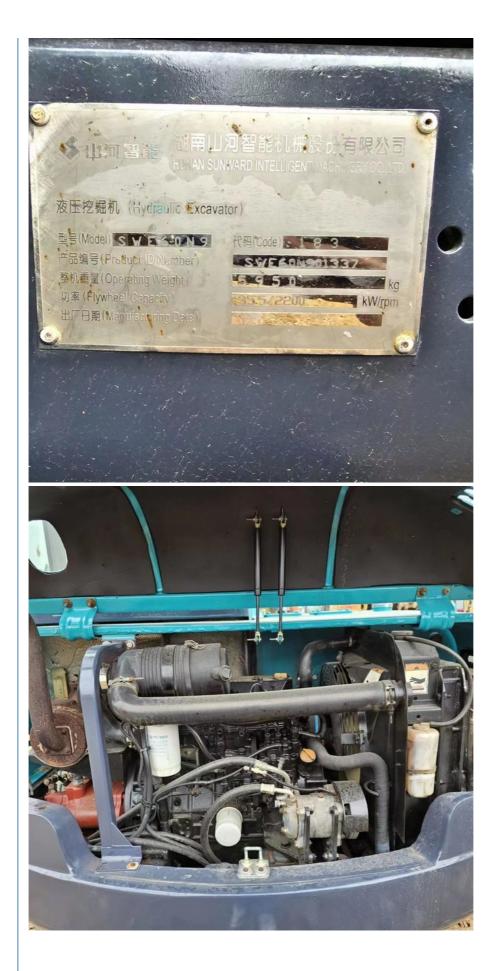

### **Basic Info.**

| Dasic into.       |                           |               |
|-------------------|---------------------------|---------------|
| Model NO.         | Sunward SWE60E            |               |
| Usage             | Mining Excavator          |               |
| Bucket            | Backhoe                   | Detail photos |
| Transmission      | Hydraulic Transmission    |               |
| Drive Type        | Internal Combustion Drive |               |
| Bucket Capacity   | 0.1~0.5m <sup>3</sup>     |               |
| Size              | Small-Scale               |               |
| Certification     | CE, ISO9001: 2000         |               |
| Condition         | Used                      |               |
| Length            | 5875mm                    |               |
| Width             | 1900mm                    |               |
| Height            | 2615mm                    |               |
| Weight            | 6000kg                    |               |
| Enigne Model      | Yanmar 4tnv94L-Bvsuc      |               |
| Power             | 36.2kw                    |               |
| Displatement      | 3.054L                    |               |
| Transport Package | Container                 |               |
| Specification     | 6t                        |               |
| Trademark         | Sunward                   |               |
| Origin            | China                     |               |
|                   |                           |               |