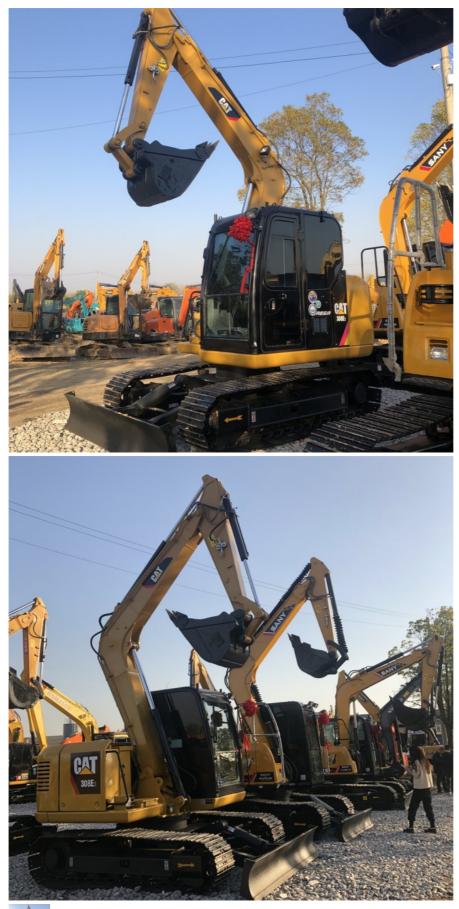

# Construction Digging Used Cat Excavator Cat 308D 308E 308C 307E 305.5 E

New Spot Crawler Excavator Used Caterpillar Cat306 Second-Hand Japan Earth-Moving Engine Cat 306 306e

Room 707, Huifeng Plaza, North First Ring Road, Hefei City, Anhui Province