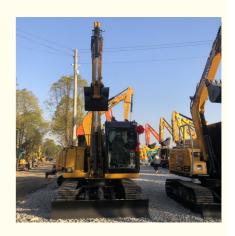

# Construction Digging Used Cat Excavator Cat 308D 308E 308C 307E 305.5 E

#### **Product Specification**

- Model NO.:
- Working Hours:
- Application:
- Bucket Capacity:
- Hydraulic Valve Brand:
- Core Components:
- Color:
- Transport Package:
- Highlight:

| CAT 306                            |
|------------------------------------|
| 0-2000                             |
| Construction Digging               |
| 1.57m3                             |
| Enerpac, Parker, Changjiang, Yuken |
| Motor, Bearing, Gear, Pump, Engine |
| Orange                             |
| Container                          |
| Used Cat Excavator Factories,      |

# **Product Description**

| Working Hours             | 0-2000                                |
|---------------------------|---------------------------------------|
| Color                     | Orange                                |
| Application               | Construction Digging                  |
| Place of Origin           | Japan, China                          |
| Bucket Capacity           | 1.57m3                                |
| Hydraulic Cylinder Brand  | Toshiba, Poclain, Atos                |
| Hydraulic Valve Brand     | Enerpac, Parker, Changjiang,<br>Yuken |
| Power                     | 100kw                                 |
| Video Outgoing-Inspection | Provided                              |
| Transport Package         | Container                             |
| Specification             | 40HQ, 20HQ                            |
| Trademark                 | CAT                                   |