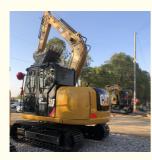

# Construction Digging Used Cat Excavator Cat 308D 308E 308C 307E 305.5 E

#### **Product Specification**

- Model NO.:
- Working Hours:
- Application:
- Bucket Capacity:
- Hydraulic Valve Brand:
- Core Components:
- Color:
- Transport Package:
- Highlight:

| CAT 306                            |
|------------------------------------|
| 0-2000                             |
| Construction Digging               |
| 1.57m3                             |
| Enerpac, Parker, Changjiang, Yuken |
| Motor, Bearing, Gear, Pump, Engine |
| Orange                             |
| Container                          |
| Used Cat Excavator Factories,      |

# **Product Description**

| Working Hours             | 0-2000                                |
|---------------------------|---------------------------------------|
| Color                     | Orange                                |
| Application               | Construction Digging                  |
| Place of Origin           | Japan, China                          |
| Bucket Capacity           | 1.57m3                                |
| Hydraulic Cylinder Brand  | Toshiba, Poclain, Atos                |
| Hydraulic Valve Brand     | Enerpac, Parker, Changjiang,<br>Yuken |
| Power                     | 100kw                                 |
| Video Outgoing-Inspection | Provided                              |
| Transport Package         | Container                             |
| Specification             | 40HQ, 20HQ                            |
| Trademark                 | CAT                                   |