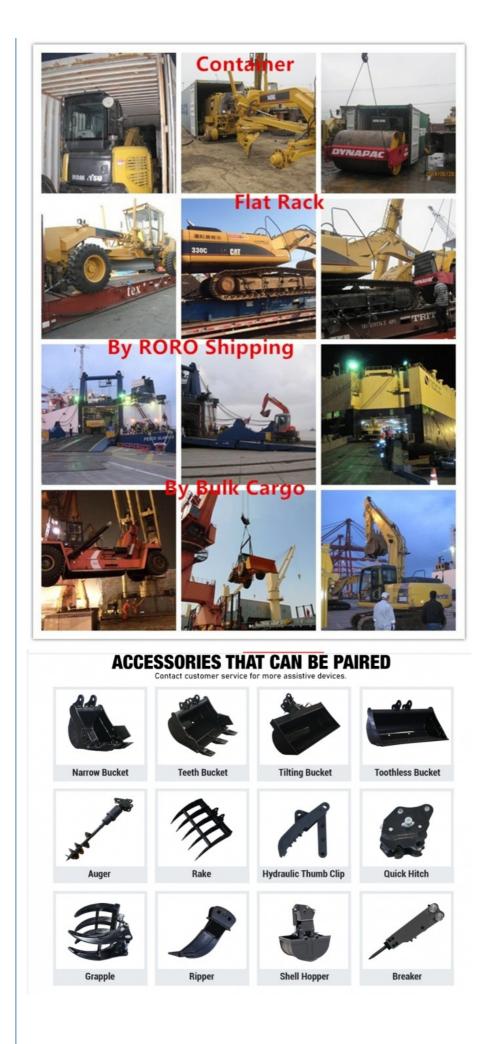

# **Basic Information**

• Place of Origin: USA • Brand Name: CAT 308e Model Number: • Minimum Order Quantity: 1 set • Price: 17500\$ • Packaging Details: Container, Bulk Cargo, Flat Rack • Delivery Time: around 2 weeks • Payment Terms: T/T

#### **Product Specification**

- Model NO.:
- Working Hours:
- Application:
- Bucket Capacity:
- Hydraulic Valve Brand:
- Core Components:
- Color:
- Transport Package:
- Highlight:

| CAT 306                            |
|------------------------------------|
| 0-2000                             |
| Construction Digging               |
| 1.57m3                             |
| Enerpac, Parker, Changjiang, Yuken |
| Motor, Bearing, Gear, Pump, Engine |
| Orange                             |
| Container                          |
| Used Cat Excavator Factories,      |

# **Product Description**

| Working Hours             | 0-2000                                |
|---------------------------|---------------------------------------|
| Color                     | Orange                                |
| Application               | Construction Digging                  |
| Place of Origin           | Japan, China                          |
| Bucket Capacity           | 1.57m3                                |
| Hydraulic Cylinder Brand  | Toshiba, Poclain, Atos                |
| Hydraulic Valve Brand     | Enerpac, Parker, Changjiang,<br>Yuken |
| Power                     | 100kw                                 |
| Video Outgoing-Inspection | Provided                              |
| Transport Package         | Container                             |
| Specification             | 40HQ, 20HQ                            |
| Trademark                 | CAT                                   |