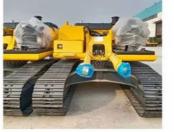

| Construction Digging                  |
| Place of Origin           | Japan, China                          |
| Bucket Capacity           | 1.57m3                                |
| Hydraulic Cylinder Brand  | Toshiba, Poclain, Atos                |
| Hydraulic Valve Brand     | Enerpac, Parker, Changjiang,<br>Yuken |
| Power                     | 100kw                                 |
| Video Outgoing-Inspection | Provided                              |
| Transport Package         | Container                             |
| Specification             | 40HQ, 20HQ                            |
| Trademark                 | CAT                                   |

New Spot Crawler Excavator Used Caterpillar Cat306 Second-Hand Japan Earth-Moving Engine Cat 306 306e























Room 707, Huifeng Plaza, North First Ring Road, Hefei City, Anhui Province