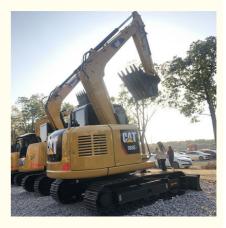

# Construction Digging Used Cat Excavator Cat 308D 308E 308C 307E 305.5 E

#### **Product Specification**

- Model NO.:
- Working Hours:
- Application:
- Bucket Capacity:
- Hydraulic Valve Brand:
- Core Components:
- Color:
- Transport Package:
- Highlight:

| CAT 306                            |
|------------------------------------|
| 0-2000                             |
| Construction Digging               |
| 1.57m3                             |
| Enerpac, Parker, Changjiang, Yuken |
| Motor, Bearing, Gear, Pump, Engine |
| Orange                             |
| Container                          |
| Used Cat Excavator Factories,      |

# **Product Description**

| Working Hours             | 0-2000                                |
|---------------------------|---------------------------------------|
| Color                     | Orange                                |
| Application               | Construction Digging                  |
| Place of Origin           | Japan, China                          |
| Bucket Capacity           | 1.57m3                                |
| Hydraulic Cylinder Brand  | Toshiba, Poclain, Atos                |
| Hydraulic Valve Brand     | Enerpac, Parker, Changjiang,<br>Yuken |
| Power                     | 100kw                                 |
| Video Outgoing-Inspection | Provided                              |
| Transport Package         | Container                             |
| Specification             | 40HQ, 20HQ                            |
| Trademark                 | CAT                                   |