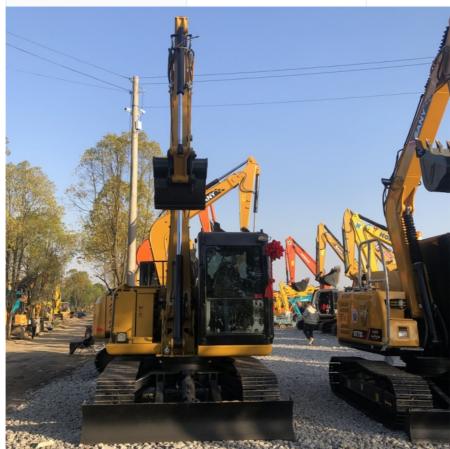

# Construction Digging Used Cat Excavator Cat 308D 308E 308C 307E 305.5 E

New Spot Crawler Excavator Used Caterpillar Cat306 Second-Hand Japan Earth-Moving Engine Cat 306 306e

Room 707, Huifeng Plaza, North First Ring Road, Hefei City, Anhui Province