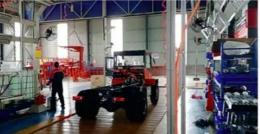

| Construction Digging                  |
| Place of Origin           | Japan, China                          |
| Bucket Capacity           | 1.57m3                                |
| Hydraulic Cylinder Brand  | Toshiba, Poclain, Atos                |
| Hydraulic Valve Brand     | Enerpac, Parker, Changjiang,<br>Yuken |
| Power                     | 100kw                                 |
| Video Outgoing-Inspection | Provided                              |
| Transport Package         | Container                             |
| Specification             | 40HQ, 20HQ                            |
| Trademark                 | CAT                                   |

New Spot Crawler Excavator Used Caterpillar Cat306 Second-Hand Japan Earth-Moving Engine Cat 306 306e























Room 707, Huifeng Plaza, North First Ring Road, Hefei City, Anhui Province