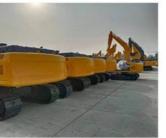

| Construction Digging                  |
| Place of Origin           | Japan, China                          |
| Bucket Capacity           | 1.57m3                                |
| Hydraulic Cylinder Brand  | Toshiba, Poclain, Atos                |
| Hydraulic Valve Brand     | Enerpac, Parker, Changjiang,<br>Yuken |
| Power                     | 100kw                                 |
| Video Outgoing-Inspection | Provided                              |
| Transport Package         | Container                             |
| Specification             | 40HQ, 20HQ                            |
| Trademark                 | CAT                                   |

New Spot Crawler Excavator Used Caterpillar Cat306 Second-Hand Japan Earth-Moving Engine Cat 306 306e























Room 707, Huifeng Plaza, North First Ring Road, Hefei City, Anhui Province