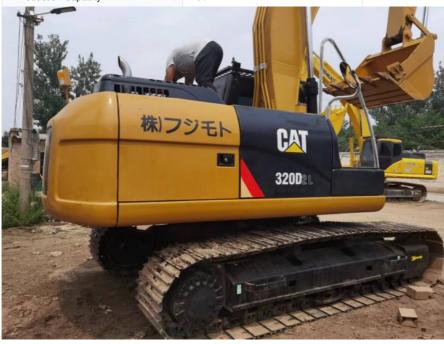

## Basic Info.

| Model NO.           | CAT 320D                    |
|---------------------|-----------------------------|
| Drive Type          | Internal Combustion Drive   |
| Bucket Capacity     | 1.0~1.5m <sup>3</sup>       |
| Size                | Medium-Sized                |
| Certification       | CE, ISO9001: 2000           |
| Condition           | Used                        |
| Work Performance    | Excellent and Ready to Work |
| Working Hours       | About 2000hrs               |
| Machine Location    | China Shanghai              |
| Guarantee           | 1 Year for Engine and Pump  |
| Transport Package   | Flat Rack or Container      |
| Specification       | 20ton                       |
| Trademark           | CAT                         |
| Origin              | Japan                       |
| HS Code             | 84295212                    |
| Production Capacity | 50                          |
|                     |                             |