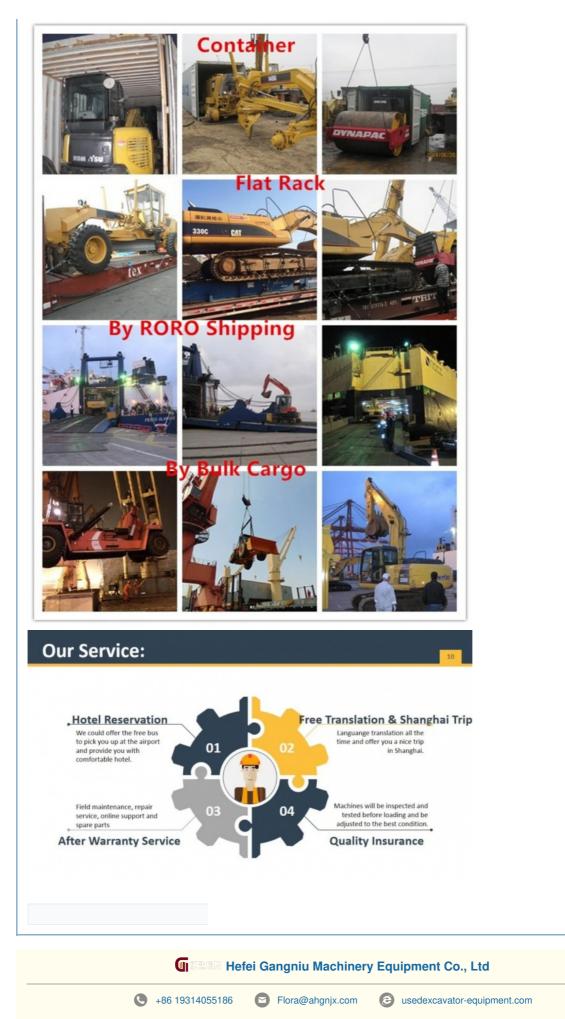

| 1.0~1.5m <sup>3</sup>       |
| Size                | Medium-Sized                |
| Certification       | CE, ISO9001: 2000           |
| Condition           | Used                        |
| Work Performance    | Excellent and Ready to Work |
| Working Hours       | About 2000hrs               |
| Machine Location    | China Shanghai              |
| Guarantee           | 1 Year for Engine and Pump  |
| Transport Package   | Flat Rack or Container      |
| Specification       | 20ton                       |
| Trademark           | CAT                         |
| Origin              | Japan                       |
| HS Code             | 84295212                    |
| Production Capacity | 50                          |
|                     |                             |













Room 707, Huifeng Plaza, North First Ring Road, Hefei City, Anhui Province