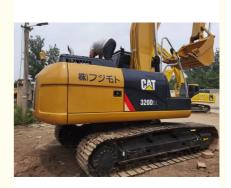

## Basic Info.

| Model NO.           | CAT 320D                    |
|---------------------|-----------------------------|
| Drive Type          | Internal Combustion Drive   |
| Bucket Capacity     | 1.0~1.5m <sup>3</sup>       |
| Size                | Medium-Sized                |
| Certification       | CE, ISO9001: 2000           |
| Condition           | Used                        |
| Work Performance    | Excellent and Ready to Work |
| Working Hours       | About 2000hrs               |
| Machine Location    | China Shanghai              |
| Guarantee           | 1 Year for Engine and Pump  |
| Transport Package   | Flat Rack or Container      |
| Specification       | 20ton                       |
| Trademark           | CAT                         |
| Origin              | Japan                       |
| HS Code             | 84295212                    |
| Production Capacity | 50                          |
|                     |                             |