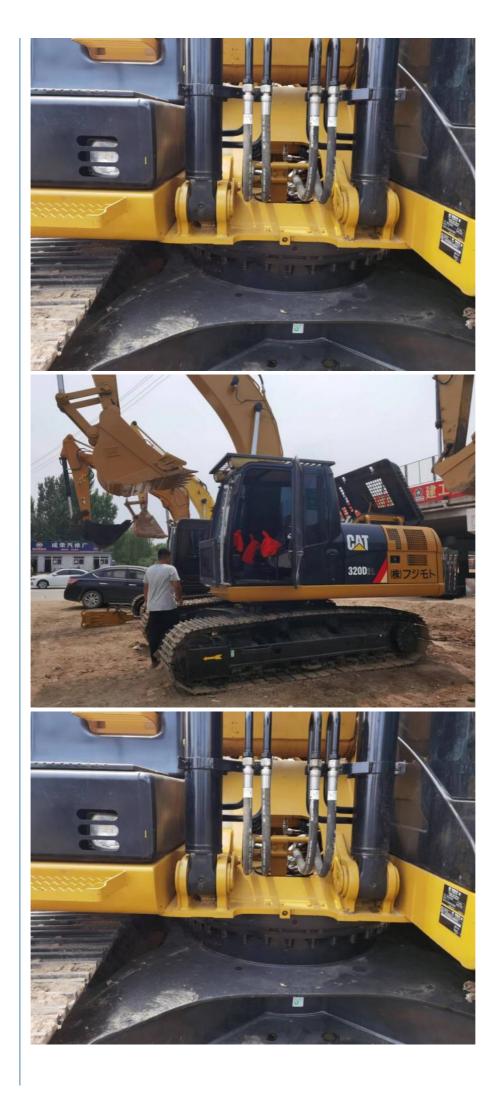

## Basic Info.

| Model NO.           | CAT 320D                    |
|---------------------|-----------------------------|
| Drive Type          | Internal Combustion Drive   |
| Bucket Capacity     | 1.0~1.5m <sup>3</sup>       |
| Size                | Medium-Sized                |
| Certification       | CE, ISO9001: 2000           |
| Condition           | Used                        |
| Work Performance    | Excellent and Ready to Work |
| Working Hours       | About 2000hrs               |
| Machine Location    | China Shanghai              |
| Guarantee           | 1 Year for Engine and Pump  |
| Transport Package   | Flat Rack or Container      |
| Specification       | 20ton                       |
| Trademark           | CAT                         |
| Origin              | Japan                       |
| HS Code             | 84295212                    |
| Production Capacity | 50                          |
|                     |                             |