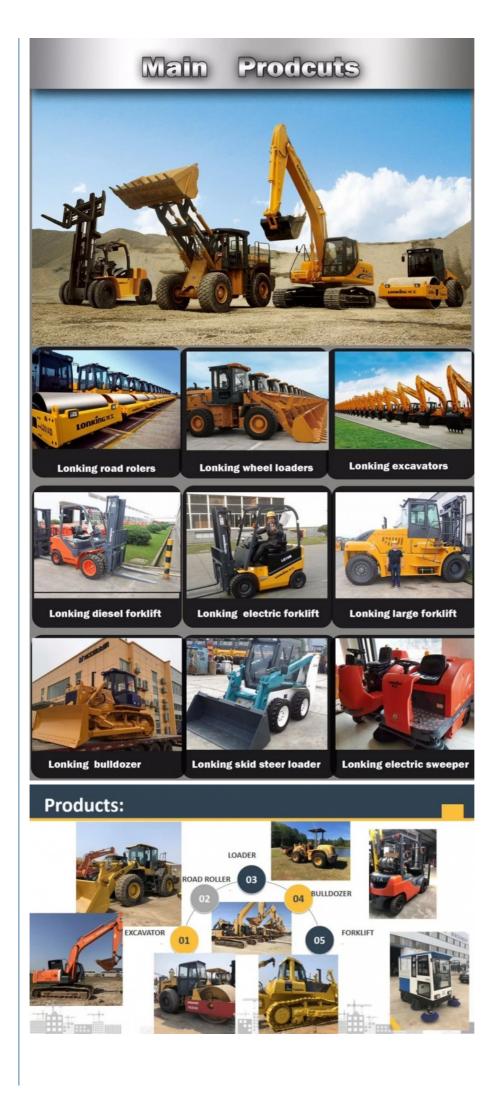

| 1.0~1.5m <sup>3</sup>       |
| Size                | Medium-Sized                |
| Certification       | CE, ISO9001: 2000           |
| Condition           | Used                        |
| Work Performance    | Excellent and Ready to Work |
| Working Hours       | About 2000hrs               |
| Machine Location    | China Shanghai              |
| Guarantee           | 1 Year for Engine and Pump  |
| Transport Package   | Flat Rack or Container      |
| Specification       | 20ton                       |
| Trademark           | CAT                         |
| Origin              | Japan                       |
| HS Code             | 84295212                    |
| Production Capacity | 50                          |
|                     |                             |













Room 707, Huifeng Plaza, North First Ring Road, Hefei City, Anhui Province