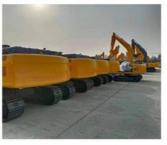

Pwoer: 114kw

Highlight: Komatsu PC240 Used Excavator,

24 Ton

84295200

Used Komatsu PC240 Crawler Excavator, Crawler Used Excavator Equipment



# More Images

. HS Code:

· Specification:









# **Product Description**

# Used Mechanical Medium Crawler Komatsu Excavator PC240 Product Description

| Model NO.           | PC240                 |
|---------------------|-----------------------|
| Working Weight      | 24 Tons               |
| Transport Package   | Bulk Carrier or Frame |
| Specification       | 24 tons               |
| Trademark           | Komatsu               |
| Origin              | China                 |
| HS Code             | 84295212              |
| Production Capacity | 20                    |

# **Our Service:**

10



# **≫ COMPANY PROFILE**













# **ACCESSORIES THAT CAN BE PAIRED**

Contact customer service for more assistive devices





**Teeth Bucket** 



**Tilting Bucket** 



**Toothless Bucket** 





**Hydraulic Thumb Clip** 



**Quick Hitch** 









# **≝**\ | FAQ



### 1. Why can we thrust you?

Our compony has focused on top quality used construction machines and parts for over 20 years in china. We started as a small construction machinery shop, but now we have become one of leading suppliers in the used construction machines in china

#### 2. What's your payment term?

Our payment term is T/T,Cash,Western Union

#### 3. Do you guarantee quality of machines you sold.

We have a very strict control on machine quality, all machines must be tested strictly to avoid any mechanical problem before sales. what's more w