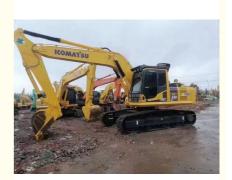

# Used Excavator Equipment Medium Komatsu PC240 220 200 Crawler Excavator

24 Ton

84295200

Used Komatsu PC240 Crawler Excavator, Crawler Used Excavator Equipment