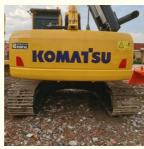

# Used Excavator Equipment Medium Komatsu PC240 220 200 Crawler Excavator

24 Ton

84295200

Used Komatsu PC240 Crawler Excavator, Crawler Used Excavator Equipment