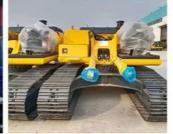

UsedPwoer: 114kw

Highlight: Komatsu PC240 Used Excavator,

24 Ton

84295200

Used Komatsu PC240 Crawler Excavator, Crawler Used Excavator Equipment



# More Images

. HS Code:

· Specification:









# **Product Description**

# Used Mechanical Medium Crawler Komatsu Excavator PC240 Product Description

| Model NO.           | PC240                 |
|---------------------|-----------------------|
| Working Weight      | 24 Tons               |
| Transport Package   | Bulk Carrier or Frame |
| Specification       | 24 tons               |
| Trademark           | Komatsu               |
| Origin              | China                 |
| HS Code             | 84295212              |
| Production Capacity | 20                    |

# **Our Service:**

10



# **≫ COMPANY PROFILE**













# **ACCESSORIES THAT CAN BE PAIRED**

Contact customer service for more assistive devices





**Teeth Bucket** 



**Tilting Bucket** 



**Toothless Bucket** 





**Hydraulic Thumb Clip** 



**Quick Hitch** 









# **≝**\ | FAQ



### 1. Why can we thrust you?

Our compony has focused on top quality used construction machines and parts for over 20 years in china. We started as a small construction machinery shop, but now we have become one of leading suppliers in the used construction machines in china

#### 2. What's your payment term?

Our payment term is T/T,Cash,Western Union

#### 3. Do you guarantee quality of machines you sold.

We have a very strict control on machine quality, all machines must be tested strictly to avoid any mechanical problem before sales. what's mo