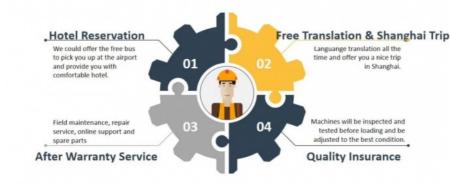

e Type: Electric DriveCondition: UsedPwoer: 114kw

Highlight: Komatsu PC240 Used Excavator,

24 Ton

84295200

Used Komatsu PC240 Crawler Excavator, Crawler Used Excavator Equipment



# More Images

. HS Code:

· Specification:









# **Product Description**

# Used Mechanical Medium Crawler Komatsu Excavator PC240 Product Description

| Model NO.           | PC240                 |
|---------------------|-----------------------|
| Working Weight      | 24 Tons               |
| Transport Package   | Bulk Carrier or Frame |
| Specification       | 24 tons               |
| Trademark           | Komatsu               |
| Origin              | China                 |
| HS Code             | 84295212              |
| Production Capacity | 20                    |

# **Our Service:**

10



# **≫ COMPANY PROFILE**













# **ACCESSORIES THAT CAN BE PAIRED**

Contact customer service for more assistive devices





**Teeth Bucket** 



**Tilting Bucket** 



**Toothless Bucket** 





**Hydraulic Thumb Clip** 



**Quick Hitch** 









# **≝**\ | FAQ



### 1. Why can we thrust you?

Our compony has focused on top quality used construction machines and parts for over 20 years in china. We started as a small construction machinery shop, but now we have become one of leading suppliers in the used construction machines in china

#### 2. What's your payment term?

Our payment term is T/T,Cash,Western Union

#### 3. Do you guarantee quality of machines you sold.

We have a very strict control on machine quality, all machines must be tested strictly to avoid any mechanica