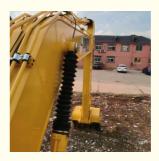

# Used Excavator Equipment Medium Komatsu PC240 220 200 Crawler Excavator

24 Ton

84295200

Used Komatsu PC240 Crawler Excavator, Crawler Used Excavator Equipment

# Used Mechanical Medium Crawler Komatsu Excavator PC240 Product Description

| Model NO.           | PC240                 |
|---------------------|-----------------------|
| Working Weight      | 24 Tons               |
| Transport Package   | Bulk Carrier or Frame |
| Specification       | 24 tons               |
| Trademark           | Komatsu               |
| Origin              | China                 |
| HS Code             | 84295212              |
| Production Capacity | 20                    |