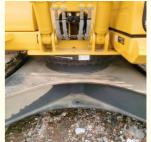

# Used Excavator Equipment Medium Komatsu PC240 220 200 Crawler Excavator

24 Ton

84295200

Used Komatsu PC240 Crawler Excavator, Crawler Used Excavator Equipment

# Used Mechanical Medium Crawler Komatsu Excavator PC240 Product Description

| Model NO.           | PC240                 |
|---------------------|-----------------------|
| Working Weight      | 24 Tons               |
| Transport Package   | Bulk Carrier or Frame |
| Specification       | 24 tons               |
| Trademark           | Komatsu               |
| Origin              | China                 |
| HS Code             | 84295212              |
| Production Capacity | 20                    |